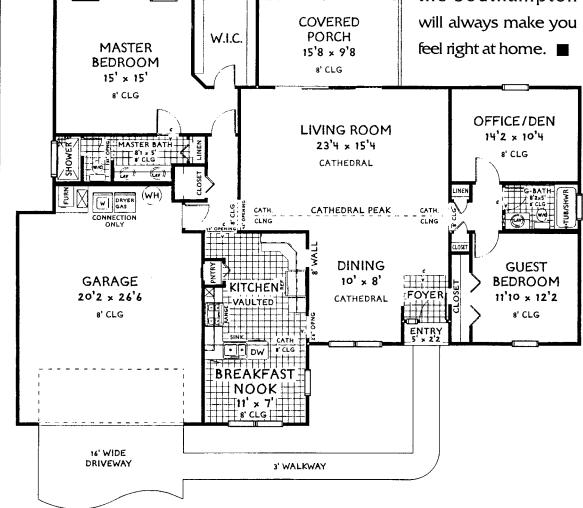

## **HIGHLIGHTS**

- 2 Bedroom Plus Den/Office
- 2 Bath
- 2-Car Garage
- · Formal Living & Dining Areas
- Breakfast Nook
- Integral Lanai
- Cathedral Ceilings in Living Areas

**SQUARE FOOTAGE Living Room** 1755 sq. ft.

Garage 524 sq. ft.

Lanai 160 sq. ft.

**Covered Entry** 12 sq. ft. TOTAL SQ. FT.

2451 sq. ft.

**PRICE** From The Low \$110's Including Standard Homesite

The Plan and Elevation are artist's renderings and are subject to change. Builder reserves the right to modify house during development.

## The Southampton

Classic in style and grand in scale, the Southampton offers more than enough space and all the amenities you will need for formal

entertaining. It also provides just the right touches for those quieter, more private times... the sanctuary of a master bath, a sunny breakfast nook, and a very comfortable and casual lanai. Whether you like to dress up or just relax,

> the Southampton feel right at home.