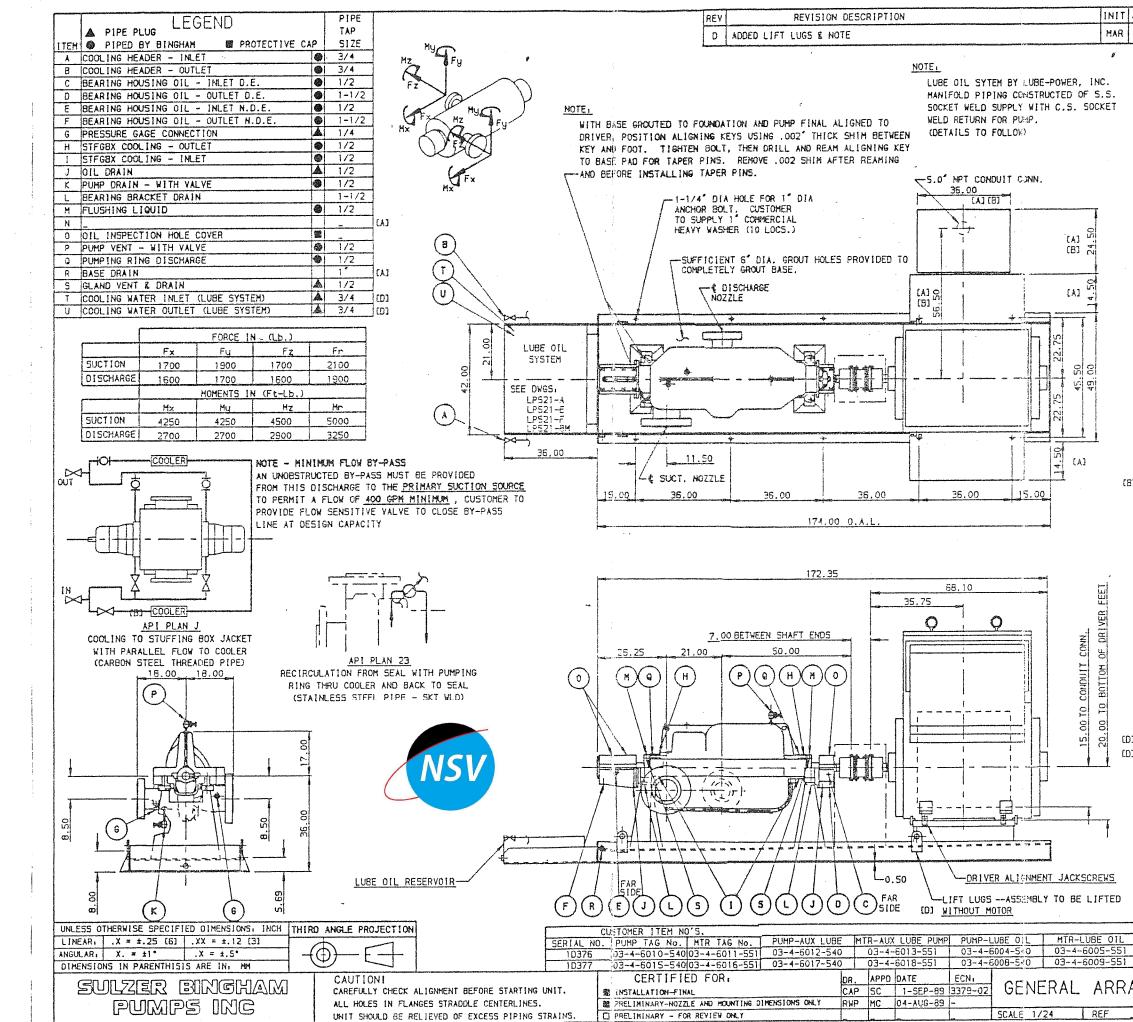

| na pocado, kana dalar taratan dalar da<br>:<br>: | INIT | APPD | DATE      | ECN     | D 10278-05 |  |  |  |  |
|--------------------------------------------------------------------------------------------------------------------------|------|------|-----------|---------|------------|--|--|--|--|
| alonan hailan hong ar an                                                             | MAR  | MSC  | 10-JAN-90 | 3379-06 |            |  |  |  |  |
|                                                                                                                          |      |      |           |         |            |  |  |  |  |

NO. STAGES

PACK1NG:

NO. RINGS.

ASSEMBLY

[8]

(D) נם) SUCTION FLG: 8"

MECH SEAL, JOHN CRANE

SIZE and TYPE, 6 X 8 X 11D MSD

ROTATION: COW (AS VIEWED FROM DRIVER)

TYPE: 881 W/PUMPING RING CODE XF101

DISCHARGE FLG: 6" CLASS 900 ANSI RF

SIZE

COUPLING

RPM1 3550

CLASS 900 ANSI RF

7

| TYPE: FALK G32 SIZE          | 102  | 56    |  |  |  |  |  |  |
|------------------------------|------|-------|--|--|--|--|--|--|
| END FLOAT LIMITED TO 0.19"   |      |       |  |  |  |  |  |  |
| GUARD: BY SULZER BINGHAM (G) | LV.) |       |  |  |  |  |  |  |
|                              |      |       |  |  |  |  |  |  |
| DRIVER SPECIFICA             | TION | IS    |  |  |  |  |  |  |
| HOTOR SIEHENS ALLIS          |      |       |  |  |  |  |  |  |
| FURNISHED BY, BINGHAM        | ·    |       |  |  |  |  |  |  |
| FRAME: 3020                  |      |       |  |  |  |  |  |  |
| HP, 1750 SPEED.              | 3560 | RPM   |  |  |  |  |  |  |
| 4000 VOLT, 3 PHASE,          | 60   | CYCLE |  |  |  |  |  |  |
| DIMEN. PRINT: 53-904-584-443 |      |       |  |  |  |  |  |  |
|                              |      |       |  |  |  |  |  |  |
| _                            |      |       |  |  |  |  |  |  |
| -                            |      |       |  |  |  |  |  |  |
|                              |      |       |  |  |  |  |  |  |
| WEIGHTS                      |      |       |  |  |  |  |  |  |
| PUMP: 7400                   |      |       |  |  |  |  |  |  |
|                              |      |       |  |  |  |  |  |  |

| BASE   | 2400   |      |         |     |   |
|--------|--------|------|---------|-----|---|
| DRIVER | 9100   | LUBE | SYSTEM: | 975 | L |
| TOTAL  | 18,900 | LBS  |         |     |   |
|        |        |      |         |     |   |
|        |        |      |         |     |   |

CUSTOMER DATA

SERVICE BOILER FEEDWATER SEE TABLE ITEM NO. PROP NO. \_ PUMP SO NO. SEE TABLE REY GENERAL ARRANGEMENT D-1D378-05 D CAD