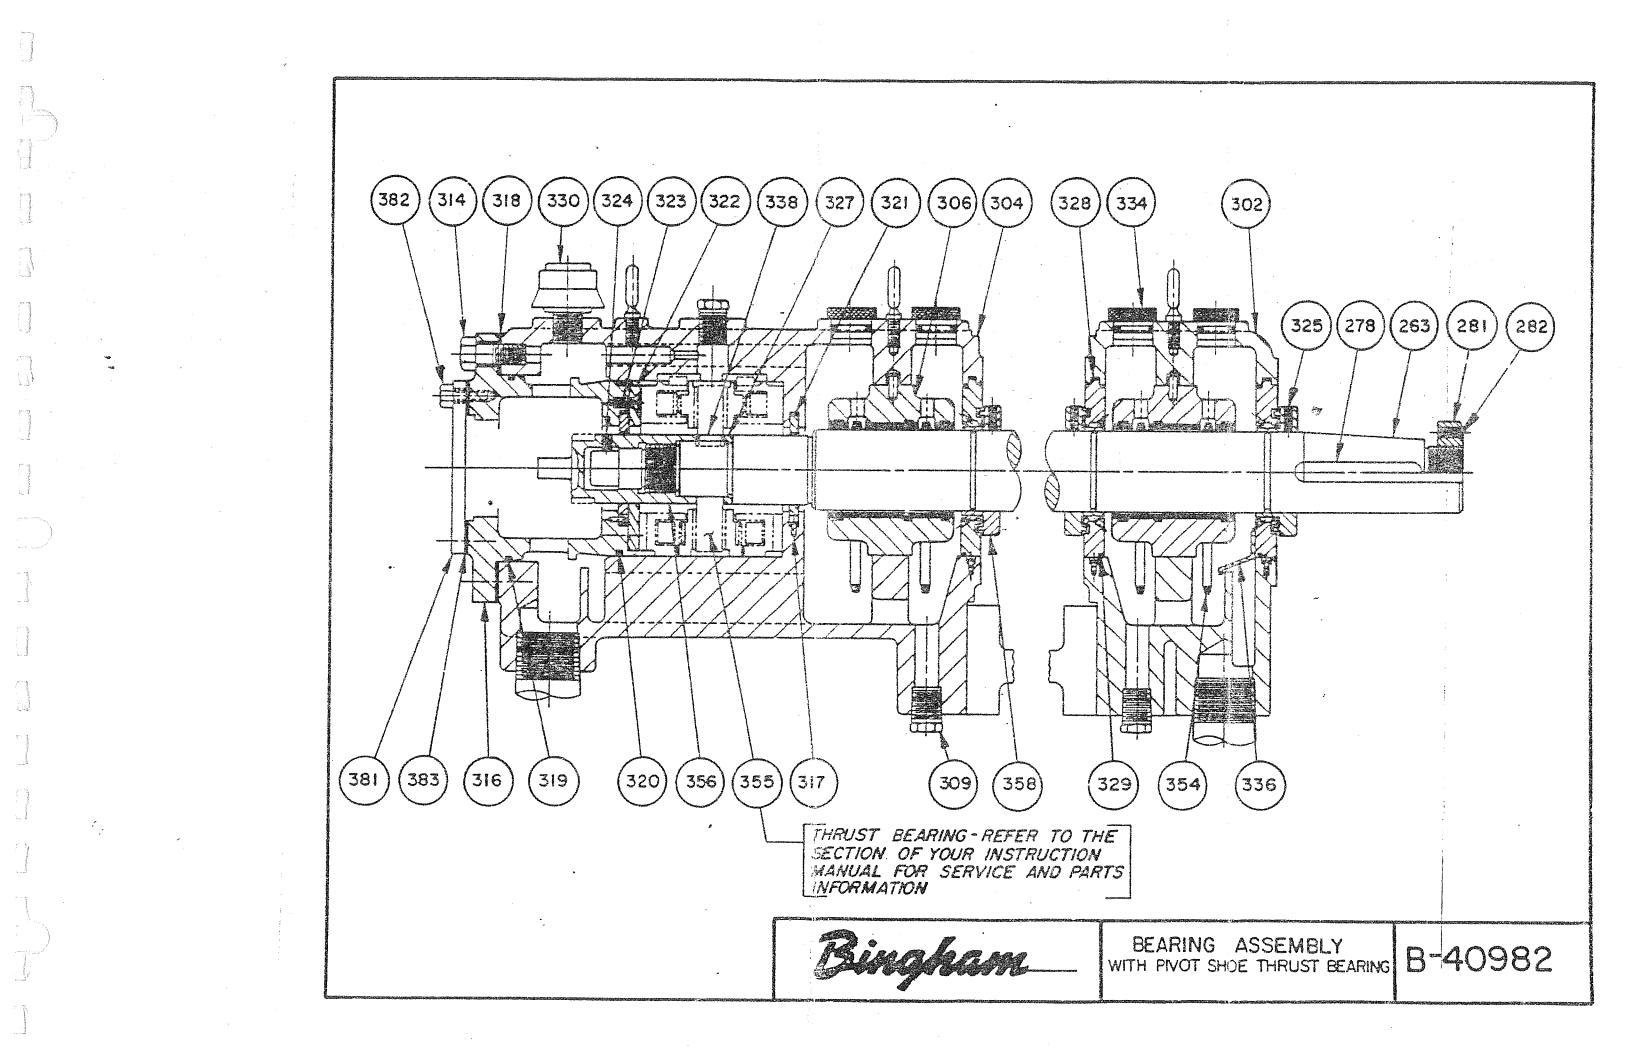

|      |       |  |  |  |  |  |  |
| -                            |      |       |  |  |  |  |  |  |
|                              |      |       |  |  |  |  |  |  |
| WEIGHTS                      |      |       |  |  |  |  |  |  |
| PUMP: 7400                   |      |       |  |  |  |  |  |  |
|                              |      |       |  |  |  |  |  |  |

| BASE   | 2400   |      |         |     |   |
|--------|--------|------|---------|-----|---|
| DRIVER | 9100   | LUBE | SYSTEM: | 975 | L |
| TOTAL  | 18,900 | LBS  |         |     |   |
|        |        |      |         |     |   |
|        |        |      |         |     |   |

CUSTOMER DATA

SERVICE BOILER FEEDWATER SEE TABLE ITEM NO. PROP NO. \_ PUMP SO NO. SEE TABLE REY GENERAL ARRANGEMENT D-1D378-05 D CAD