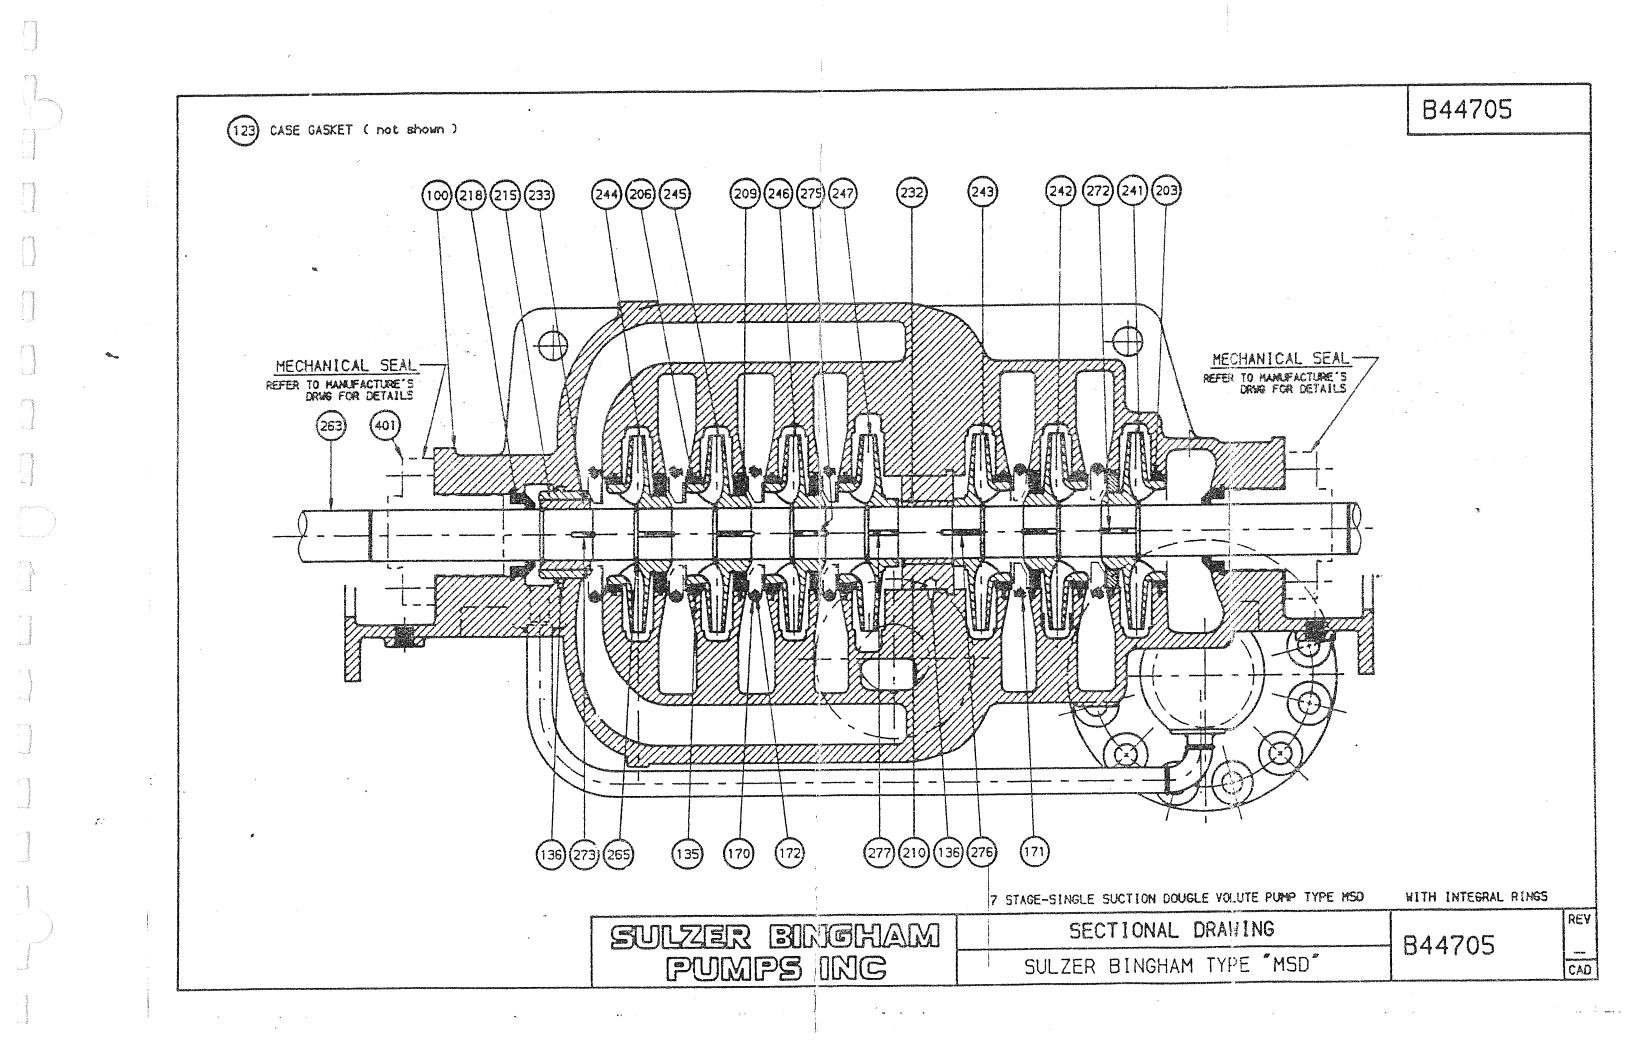

NO. STAGES

PACK1NG:

NO. RINGS.

ASSEMBLY

[8]

(D) נם) SUCTION FLG: 8"

MECH SEAL, JOHN CRANE

SIZE and TYPE, 6 X 8 X 11D MSD