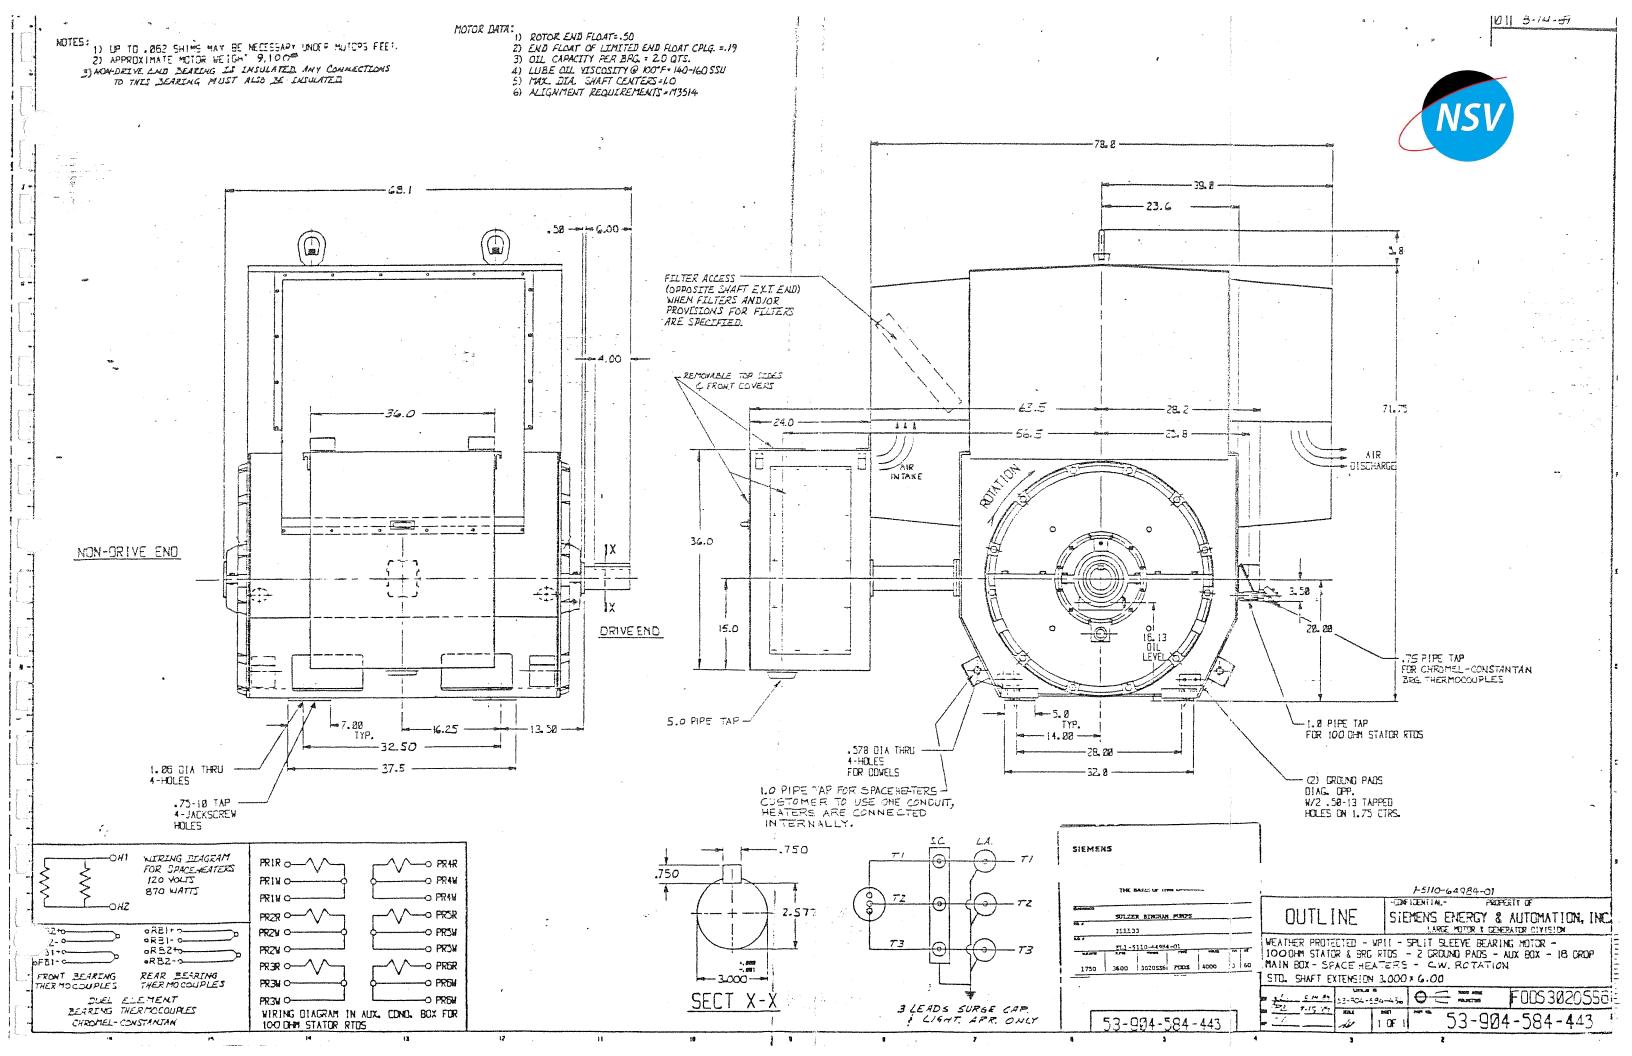

ROTATION: COW (AS VIEWED FROM DRIVER)

TYPE: 881 W/PUMPING RING CODE XF101

DISCHARGE FLG: 6" CLASS 900 ANSI RF

SIZE

COUPLING

RPM1 3550

CLASS 900 ANSI RF

7

| TYPE: FALK G32 SIZE          | 102  | 56    |  |  |  |  |  |  |
|------------------------------|------|-------|--|--|--|--|--|--|
| END FLOAT LIMITED TO 0.19"   |      |       |  |  |  |  |  |  |
| GUARD: BY SULZER BINGHAM (G) | LV.) |       |  |  |  |  |  |  |
|                              |      |       |  |  |  |  |  |  |
| DRIVER SPECIFICA             | TION | IS    |  |  |  |  |  |  |
| HOTOR SIEHENS ALLIS          |      |       |  |  |  |  |  |  |
| FURNISHED BY, BINGHAM        | ·    |       |  |  |  |  |  |  |
| FRAME: 3020                  |      |       |  |  |  |  |  |  |
| HP, 1750 SPEED.              | 3560 | RPM   |  |  |  |  |  |  |
| 4000 VOLT, 3 PHASE,          | 60   | CYCLE |  |  |  |  |  |  |
| DIMEN. PRINT: 53-904-584-443 |      |       |  |  |  |  |  |  |
|                              |      |       |  |  |  |  |  |  |
| _                            |      |       |  |  |  |  |  |  |
| -                            |      |       |  |  |  |  |  |  |
|                              |      |       |  |  |  |  |  |  |
| WEIGHTS                      |      |       |  |  |  |  |  |  |
| PUMP: 7400                   |      |       |  |  |  |  |  |  |
|                              |      |       |  |  |  |  |  |  |

| BASE   | 2400   |      |         |     |   |
|--------|--------|------|---------|-----|---|
| DRIVER | 9100   | LUBE | SYSTEM: | 975 | L |
| TOTAL  | 18,900 | LBS  |         |     |   |
|        |        |      |         |     |   |
|        |        |      |         |     |   |

CUSTOMER DATA

SERVICE BOILER FEEDWATER SEE TABLE ITEM NO. PROP NO. \_ PUMP SO NO. SEE TABLE REY GENERAL ARRANGEMENT D-1D378-05 D CAD