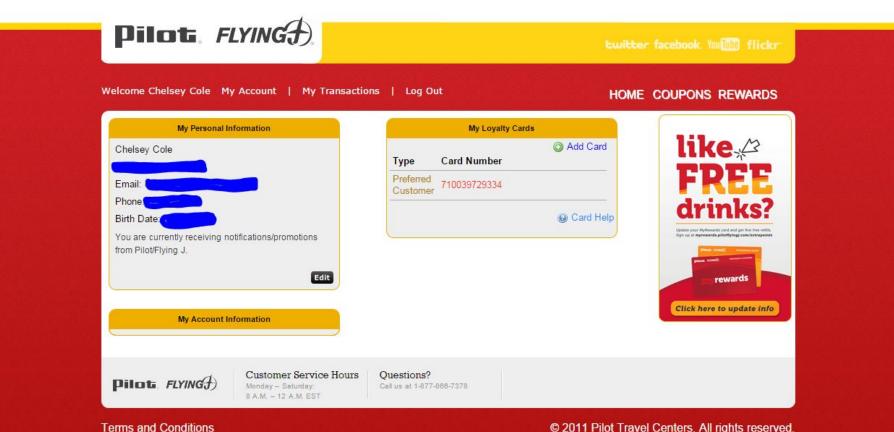

#### Add the Cowboy Card

NOTE: You may have up to 5 Loyalty cards on an account.

© 2011 Pilot Travel Centers. All rights reserved.