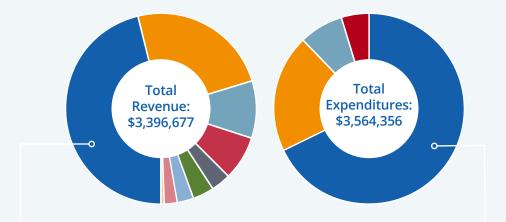

### **TOTAL REVENUE**

City of Toronto 46.35%

Toronto Central LHIN 24.08%

Ontario Ministry of Health 9.69%

Donation and Fundraising 7.38%

Ontario Ministry of Training, Colleges + Universities 3.45%

Supportive Housing Rent 3.49%

United Way of Greater Toronto 2.94%

Ontario Ministry of Community Safety + Correctional Services 2.17%

Interest and Other 0.34%

# **TOTAL EXPENDITURES**

Salaries and Benefits 68.00%

Building Occupancy 19.93%

Other Program Cost 7.34%

General Administration 4.72%