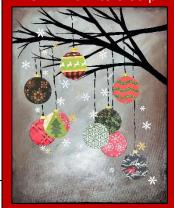

## **ORNAMENTS**

**Drop-In Session\***Friday, November 29
From 11 am to 6:00 pm

Painted background with paper ornaments:
A huge variety of Christmas and Winter patterned pre-cut circles will be available to create this decorated tree!

16 x 20 or 12 x 24 Canvas \$35/canvas

No registration required.
Come anytime. Plan for 3 hours