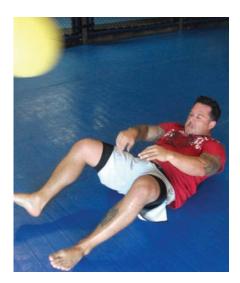

Go through circuit three times with three minute rest between circuits.

**STATION 3** Jump Stretch bands (quick squats)

STATION 2 Sprint to a Bear Crawl

STATION 4 Medicine Ball Wall Slam

**STATION 5** Hanging Abs (bring your knees to your chest and back down)