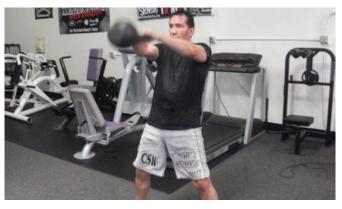

BodiRocker push ups w/ one leg on ground

**STATION 8** Burn Machine (speedbag)

**STATION 6** Leg Kicks

**STATION 9** 2lb Dumbell Shadow Box

Two Hand Kettle Bell Swing

War Machine MMA Punches STATION 11

**STATION 12** War Machine or TRX Rear Delt Flys