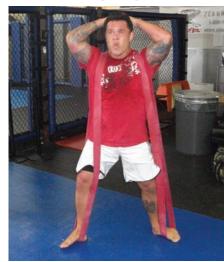

Go through circuit three times with three minute rest between circuits.

**STATION 3** Jump Stretch bands (quick squats)

STATION 2 Sprint to a Bear Crawl

STATION 4 Medicine Ball Wall Slam

**STATION 5** Hanging Abs (bring your knees to your chest and back down)