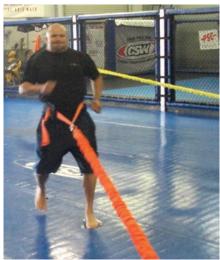

Go through circuit three times with three minute rest between circuits.

**STATION 3** Jump Stretch bands (quick squats)

STATION 2 Sprint to a Bear Crawl

STATION 4 Medicine Ball Wall Slam

**STATION 5** Hanging Abs (bring your knees to your chest and back down)