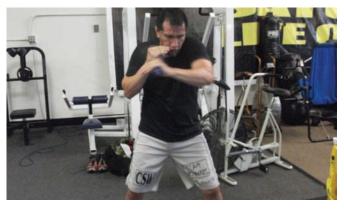

BodiRocker push ups w/ one leg on ground

**STATION 8** Burn Machine (speedbag)

**STATION 6** Leg Kicks

**STATION 9** 2lb Dumbell Shadow Box

Two Hand Kettle Bell Swing

War Machine MMA Punches STATION 11

**STATION 12** War Machine or TRX Rear Delt Flys