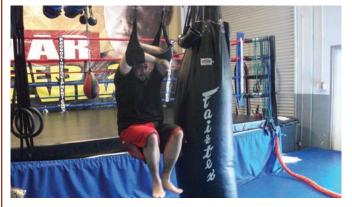

Go through circuit three times with three minute rest between circuits.

**STATION 3** Jump Stretch bands (quick squats)

STATION 2 Sprint to a Bear Crawl

STATION 4 Medicine Ball Wall Slam

**STATION 5** Hanging Abs (bring your knees to your chest and back down)