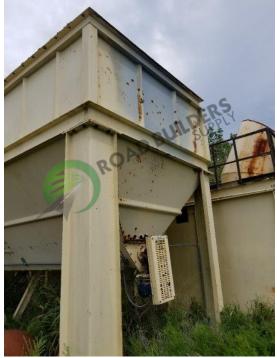

## **BOTTOM PART OF BAGHOUSE**

- LEGS have been cut approximately 2' from ground; 10'6" wide X 17'Tall X 51' long
- Unit is nonportable
- All the bag lids are in place
- Pulse Jet Baghouse- all pushers still on unit