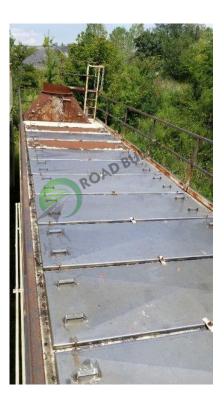

## **BOTTOM PART OF BAGHOUSE**

- LEGS have been cut approximately 2' from ground; 10'6" wide X 17'Tall X 51' long
- Unit is nonportable
- All the bag lids are in place
- Pulse Jet Baghouse- all pushers still on unit