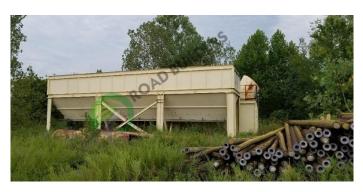

## BH001 Astec- 70,000ACFM Baghouse

- 7" OD-14' Long
- Duct In two Pieces
- OD on Stack duct is 4'6"
- Exhaust Fan- TEFC 300HP / 1790 RPM Motor
- 3 Belt Drive
- 54" Fan with Siemens 600AMP exterior Panel
- Unit is sitting on a 12' x 15' Skid

## **BOTTOM PART OF BAGHOUSE**

- LEGS have been cut approximately 2' from ground; 10'6" wide X 17'Tall X 51' long
- Unit is nonportable
- All the bag lids are in place
- Pulse Jet Baghouse- all pushers still on unit