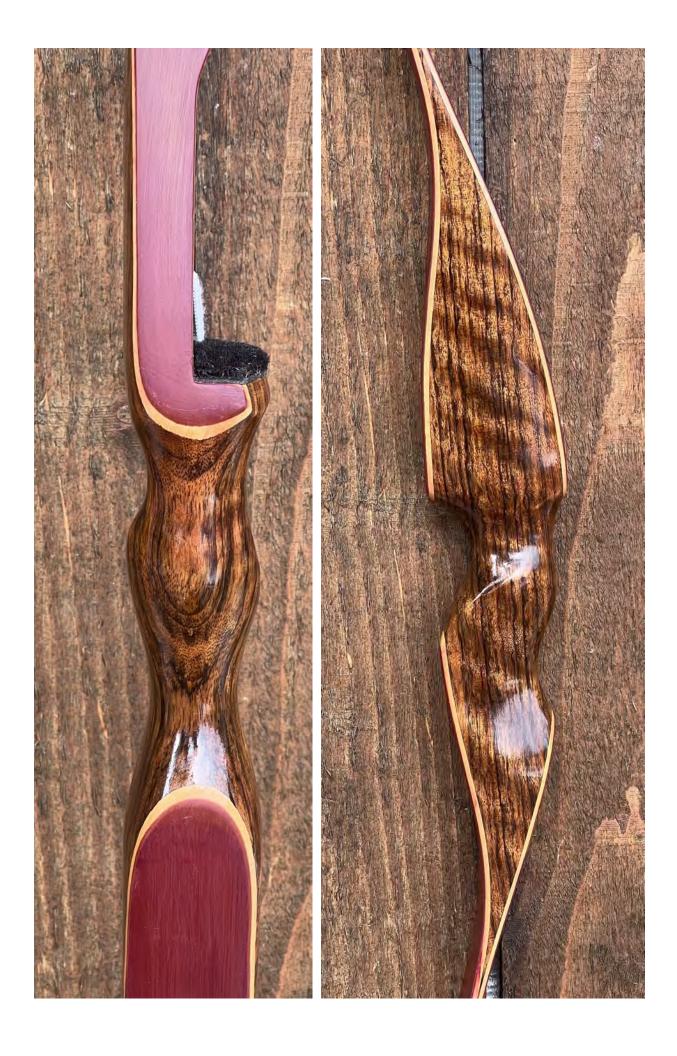

TOTAL COST: \$168.00

DESCRIPTION: Great looking and performing recurve. This bow is an exceptional shooter. Seduha riser. The riser is in near mint condition. Bow has no delamination; no cracks; limbs are straight. Overlays and tips are in great condition. No drilled holes; No chips, dings or cracks. No crazing or stress cracks; A few minor scratches and nicks here and there. The limbs show their age, and the decals are faint but intact. Overall, this is a really nice bow in excellent condition for its age.