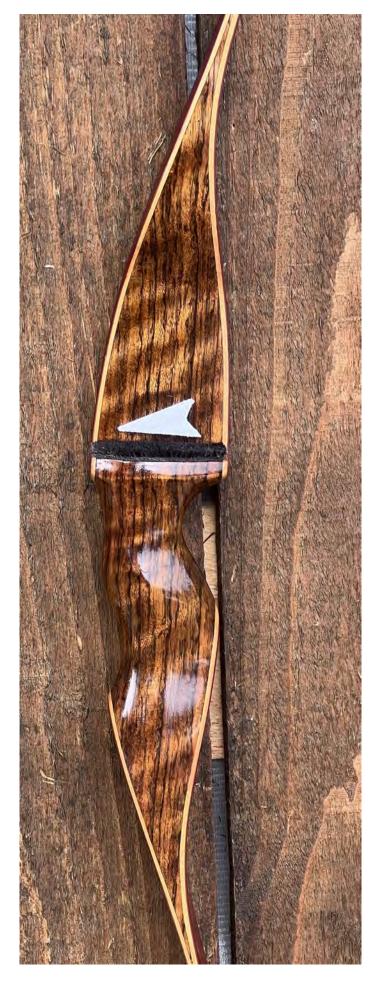

YEAR: 1969 (+/-)

MAKE: Shakespeare

MODEL: Necedah X-26

HAND: Right

DRAW WEIGHT: 47# (Marked 50#)

AMO LENGTH: 58"

PRICE: \$139.00

SHIPPING & HANDLING: \$29.00

TOTAL COST: \$168.00

DESCRIPTION: Great looking and performing recurve. This bow is an exceptional shooter. Seduha riser. The riser is in near mint condition. Bow has no delamination; no cracks; limbs are straight. Overlays and tips are in great condition. No drilled holes; No chips, dings or cracks. No crazing or stress cracks; A few minor scratches and nicks here and there. The limbs show their age, and the decals are faint but intact. Overall, this is a really nice bow in excellent condition for its age.