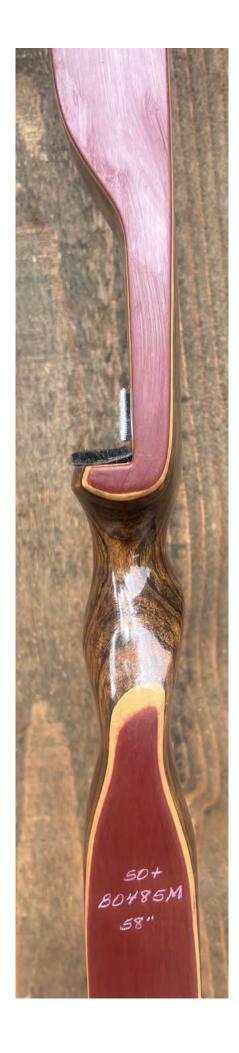

YEAR: 1969 (+/-)

MAKE: Shakespeare

MODEL: Necedah X-26

HAND: Right

DRAW WEIGHT: 47# (Marked 50#)

AMO LENGTH: 58"

PRICE: \$139.00

SHIPPING & HANDLING: \$29.00

TOTAL COST: \$168.00

DESCRIPTION: Great looking and performing recurve. This bow is an exceptional shooter. Seduha riser. The riser is in near mint condition. Bow has no delamination; no cracks; limbs are straight. Overlays and tips are in great condition. No drilled holes; No chips, dings or cracks. No crazing or stress cracks; A few minor scratches and nicks here and there. The limbs show their age, and the decals are faint but intact. Overall, this is a really nice bow in excellent condition for its age.