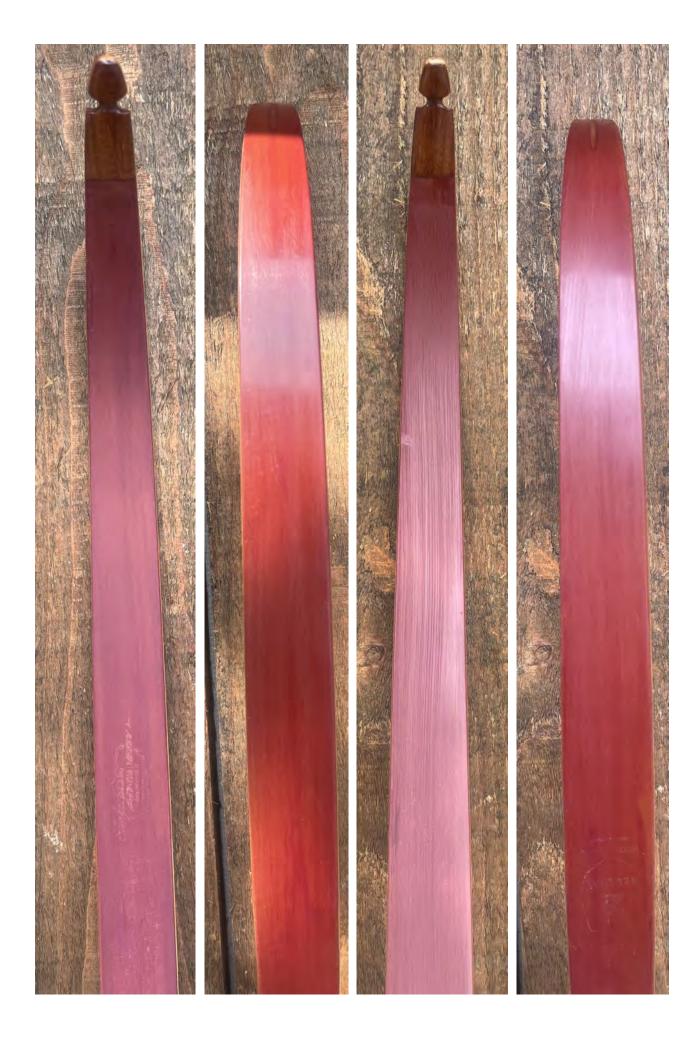

TOTAL COST: \$168.00

DESCRIPTION: Great looking and performing recurve. This bow is an exceptional shooter. Seduha riser. The riser is in near mint condition. Bow has no delamination; no cracks; limbs are straight. Overlays and tips are in great condition. No drilled holes; No chips, dings or cracks. No crazing or stress cracks; A few minor scratches and nicks here and there. The limbs show their age, and the decals are faint but intact. Overall, this is a really nice bow in excellent condition for its age.