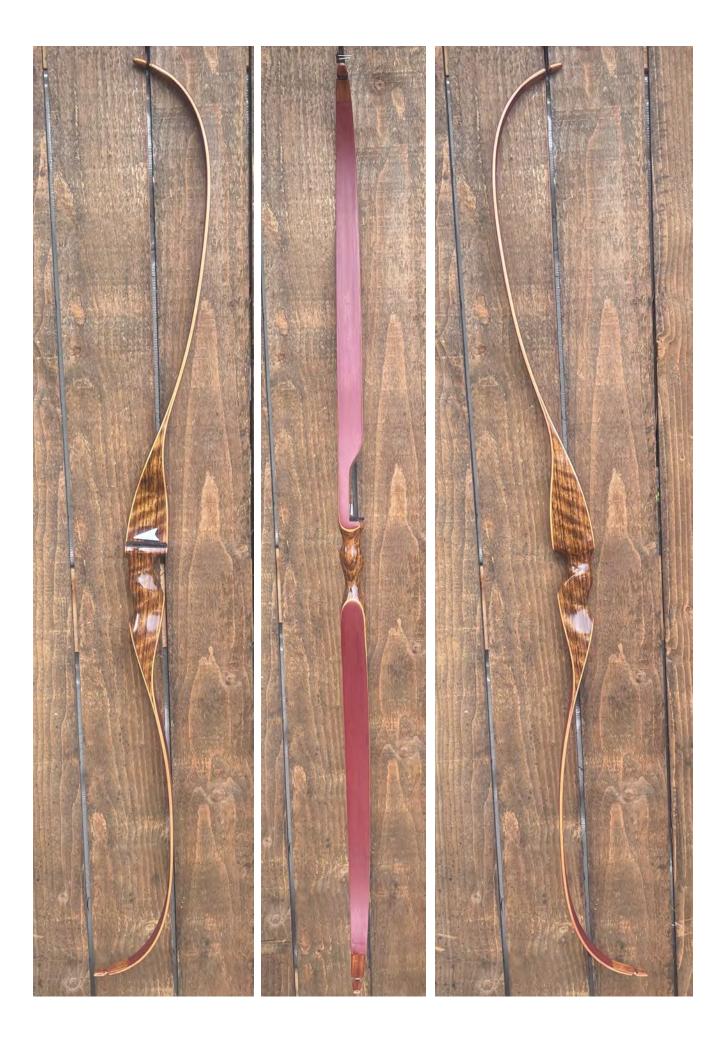

YEAR: 1969 (+/-)

MAKE: Shakespeare

MODEL: Necedah X-26

HAND: Right

DRAW WEIGHT: 47# (Marked 50#)

AMO LENGTH: 58"

PRICE: \$139.00

SHIPPING & HANDLING: \$29.00

TOTAL COST: \$168.00

DESCRIPTION: Great looking and performing recurve. This bow is an exceptional shooter. Seduha riser. The riser is in near mint condition. Bow has no delamination; no cracks; limbs are straight. Overlays and tips are in great condition. No drilled holes; No chips, dings or cracks. No crazing or stress cracks; A few minor scratches and nicks here and there. The limbs show their age, and the decals are faint but intact. Overall, this is a really nice bow in excellent condition for its age.