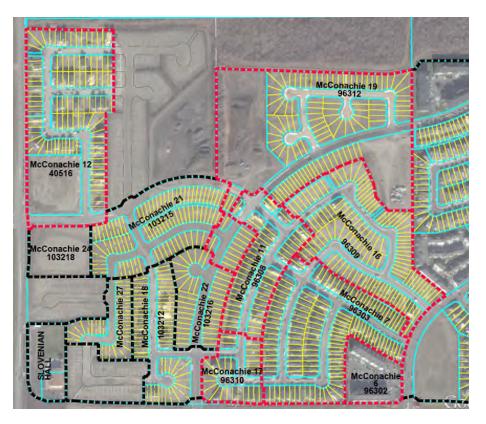

## PROJECT TYPE: Residential Development Stages 6, 7, 11, 12, 16, 17, 19

### **PROJECT DESCRIPTION:**

The McConachie Neighbourhood project is located east of 66<sup>th</sup> Street and directly north of 167<sup>th</sup> Ave in Edmonton.

Scheffer Andrew Ltd. was responsible for preliminary engineering and planning for the project area. Detailed design and construction of six stages of development has been completed or is ongoing. This project focused on addressing bentonite soil constraints and balancing earthworks using Civil 3D modelling. It also involved coordinating the plan next to a school MR park site and a natural tree stand.