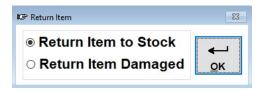

## **Credit Card Refund or Cash Refund**

Click the "OPEN FOOD" button:

And enter the amount of the refund:

Enter "R" for return or Select "Return Items" from the Options Button:

Click OK to bypass the Original Invoice Number: