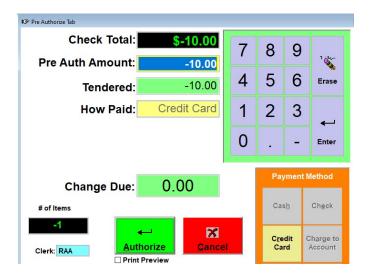

## **Credit Card Refund or Cash Refund**

Click the Credit Card button for a Credit Card Refund: WISA

OR

The Total button for a Cash Refund:

## Credit Card Refund:

## Cash Refund: