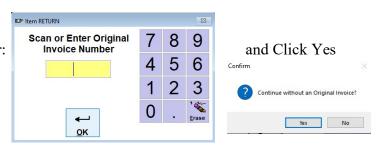

## **Credit Card Refund or Cash Refund**

Click the "OPEN FOOD" button:

And enter the amount of the refund:

Enter "R" for return or Select "Return Items" from the Options Button:

Click OK to bypass the Original Invoice Number:

Click OK to continue:

The transaction will look like this:

| Lin Descr                  | iption Qty | Price | %Disc | Total  |
|----------------------------|------------|-------|-------|--------|
| 1 OPEN FOOD                | -1         | 10.00 | 0.00  | -10.00 |
| 2 Returned without an Invo | pice (     | 0.00  | 0.00  | 0.00   |