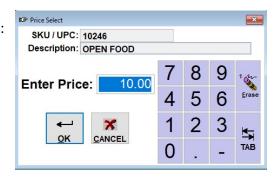

## **Credit Card Refund or Cash Refund**

Click the "OPEN FOOD" button:

And enter the amount of the refund:

Enter "R" for return or Select "Return Items" from the Options Button:

Click OK to bypass the Original Invoice Number: