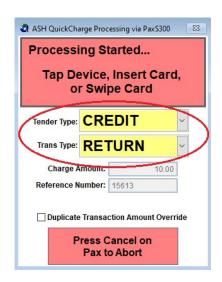

## **Credit Card Refund or Cash Refund**

Click the "OPEN FOOD" button:



And enter the amount of the refund:



Enter "R" for return or Select "Return Items" from the Options Button:



Click OK to bypass the Original Invoice Number:



Click OK to continue:



The transaction will look like this:

| Lin Descr                  | iption Qty | Price | %Disc | Total  |
|----------------------------|------------|-------|-------|--------|
| 1 OPEN FOOD                | -1         | 10.00 | 0.00  | -10.00 |
| 2 Returned without an Invo | pice (     | 0.00  | 0.00  | 0.00   |



## **Credit Card Refund or Cash Refund**

Click the Credit Card button for a Credit Card Refund: WISA



OR

The Total button for a Cash Refund:



## Credit Card Refund:





## Cash Refund: