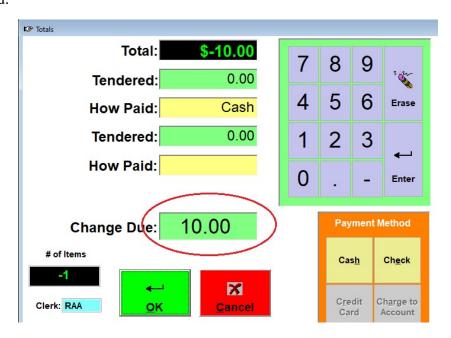

## **Credit Card Refund or Cash Refund**

Click the "OPEN FOOD" button:



And enter the amount of the refund:



Enter "R" for return or Select "Return Items" from the Options Button:



Click OK to bypass the Original Invoice Number:



Click OK to continue:



The transaction will look like this:

| Lin Descr                  | iption Qty | Price | %Disc | Total  |
|----------------------------|------------|-------|-------|--------|
| 1 OPEN FOOD                | -1         | 10.00 | 0.00  | -10.00 |
| 2 Returned without an Invo | pice (     | 0.00  | 0.00  | 0.00   |



## **Credit Card Refund or Cash Refund**

Click the Credit Card button for a Credit Card Refund: WISA



OR

The Total button for a Cash Refund:



## Credit Card Refund:





## Cash Refund: