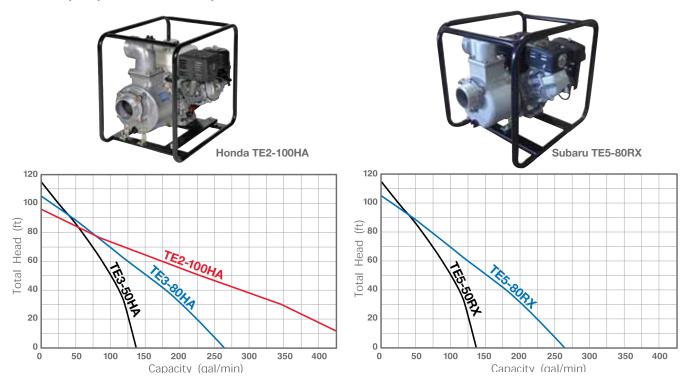

#### TE2/TE3-HA Gas Engine Centrifugal Pumps Powered by Honda

- · Heavy-duty Honda gas engine with oil sensor and Silicon Carbide mechanical seal provides longer life in this class.
- · Cast Iron impeller and volute casing.
- Durable Rolled-Steel frame provides pump/engine with maximum protection, perfect ease of handling or transport, and safe operation.
- Rubber mounts on the pump and the frame.
- Both 2" and 3" models are light enough for UPS shipment.

### TE5-RX Gas Engine Centrifugal Pumps Powered by Subaru

- Silicon Carbide mechanical seal provides the longest life in this class.
- Two inch economical high performance centrifugal engine pump.
- Extremely silent. Subaru EX Engine is two dBA quieter than competitive models.
- Easy and reliable starting. 30-40% less pulling force than competitive models.
- Rubber mounts on the pump and the frame.
- Low emission level and high capacity Air Cleaner.
- · Heavy Duty Chain Drive OHC System.

| Model     | Discharge / Suction<br>Size | Engine      | Max. Output<br>(hp/rpm) | Dimensions (inches) |        |        | Shipping      |
|-----------|-----------------------------|-------------|-------------------------|---------------------|--------|--------|---------------|
|           |                             |             |                         | Length              | Width  | Height | Weight (lbs.) |
| TE3-50HA  | 2" NPT Coupling             | Honda GX120 | 4.0 / 3600              | 18 1/2              | 14 5/8 | 17 1/8 | 55            |
| TE3-80HA  | 3" NPT Coupling             | Honda GX160 | 5.5 / 3600              | 20 1/2              | 16 1/2 | 18 1/8 | 64            |
| TE2-100HA | 4" NPT Coupling             | Honda GX240 | 8.0 / 3600              | 25                  | 18     | 23 1/2 | 109           |
| TE5-50RX  | 2" NPT Coupling             | Subaru EX16 | 4.5 / 4000              | 20 1/2              | 16 1/2 | 18 7/8 | 60            |
| TE5-80RX  | 3" NPT Coupling             | Subaru EX17 | 6.0 / 4000              | 20 1/2              | 16 1/2 | 18 7/8 | 64            |