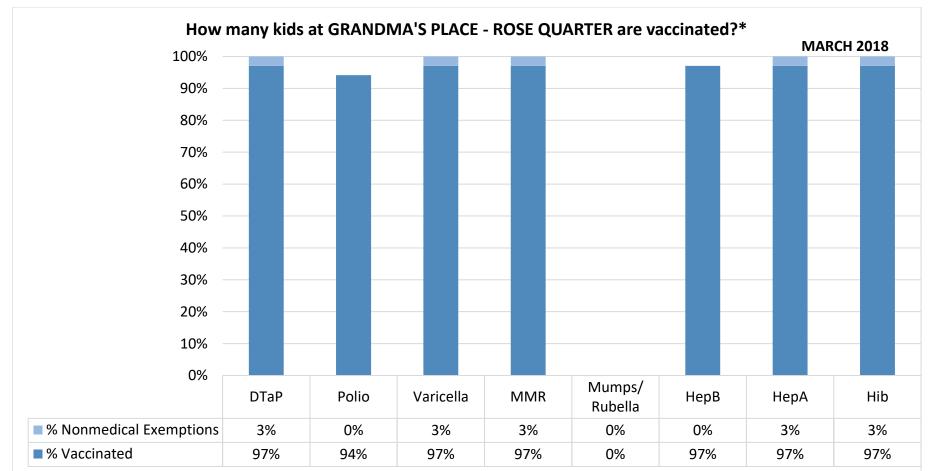

## Number of children at the school\*\*34

Percent of children with no immunization or exemption record:**0%** 

Percent of children with a medical exemption for one or more vaccine(s):0%

\* Not all immunizations are required for all grades. These numbers may not total 100% if some children have medical exemptions, or are incomplete or in process with immunizations but do not need an exemption because they are on schedule.

\*\*There is/are also **0** child(ren) enrolled for whom immunizations are not required to be reported because their records are tracked by another site or they attend fewer than 5 days per year.

\*\*There is/are also 16 child(ren) 18 months of age or younger who are not required to be finished with their pre-school vaccines because of their age.