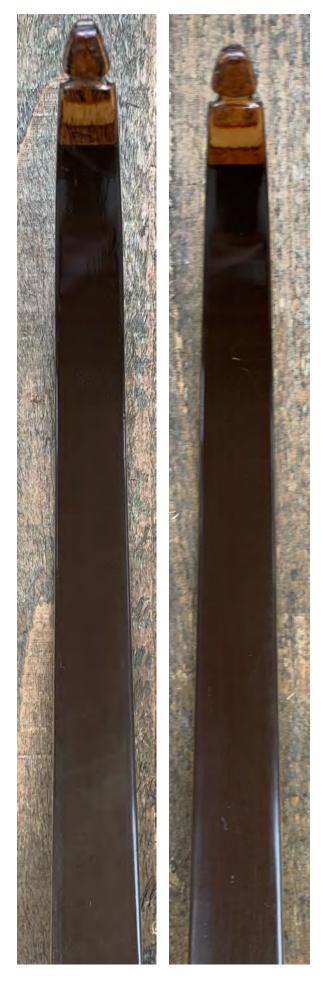

**TOTAL COST: \$158.00** 

DESCRIPTION: Nice bob Lee (Wing) designed Colt recurve. (Note: Wing had the contract to build Cost bows during the Hartford CT based years) Bow has no delamination; no cracks; limbs are straight. Overlays and tips are in great condition. No drilled holes; No chips, dings or cracks. No stress lines; a little crazing at the bottom of the sight window. A few minor scratches and nicks here and there. Decals are in mint condition. Overall, this is a really nice all-around hunting bow in excellent condition for its age.