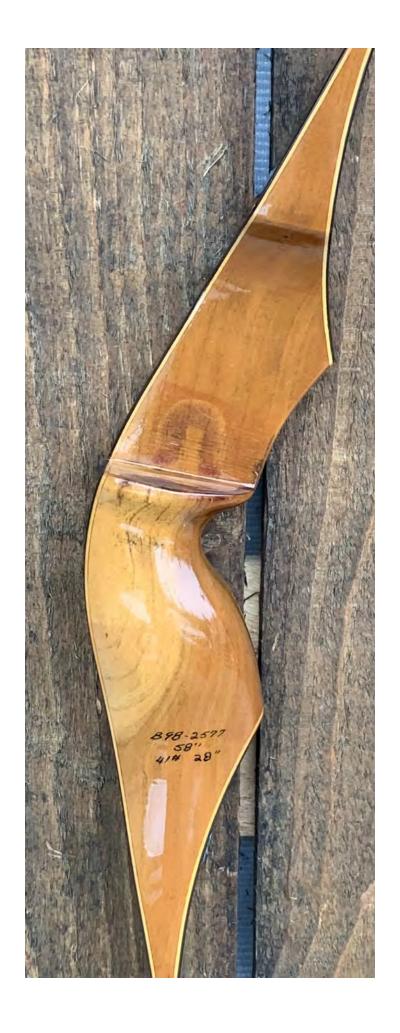

YEAR: 1968

MAKE: Colt's

MODEL: Woods Master

HAND: Right

DRAW WEIGHT: 43# (Marked 41#)

AMO LENGTH: 58"

PRICE: \$139.00

SHIPPING & HANDLING: \$19.00

**TOTAL COST: \$158.00** 

DESCRIPTION: Nice bob Lee (Wing) designed Colt recurve. (Note: Wing had the contract to build Cost bows during the Hartford CT based years) Bow has no delamination; no cracks; limbs are straight. Overlays and tips are in great condition. No drilled holes; No chips, dings or cracks. No stress lines; a little crazing at the bottom of the sight window. A few minor scratches and nicks here and there. Decals are in mint condition. Overall, this is a really nice all-around hunting bow in excellent condition for its age.