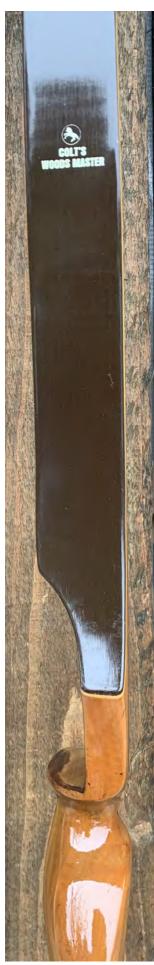

YEAR: 1968

MAKE: Colt's

MODEL: Woods Master

HAND: Right

DRAW WEIGHT: 43# (Marked 41#)

AMO LENGTH: 58"

PRICE: \$139.00

SHIPPING & HANDLING: \$19.00

**TOTAL COST: \$158.00** 

DESCRIPTION: Nice bob Lee (Wing) designed Colt recurve. (Note: Wing had the contract to build Cost bows during the Hartford CT based years) Bow has no delamination; no cracks; limbs are straight. Overlays and tips are in great condition. No drilled holes; No chips, dings or cracks. No stress lines; a little crazing at the bottom of the sight window. A few minor scratches and nicks here and there. Decals are in mint condition. Overall, this is a really nice all-around hunting bow in excellent condition for its age.