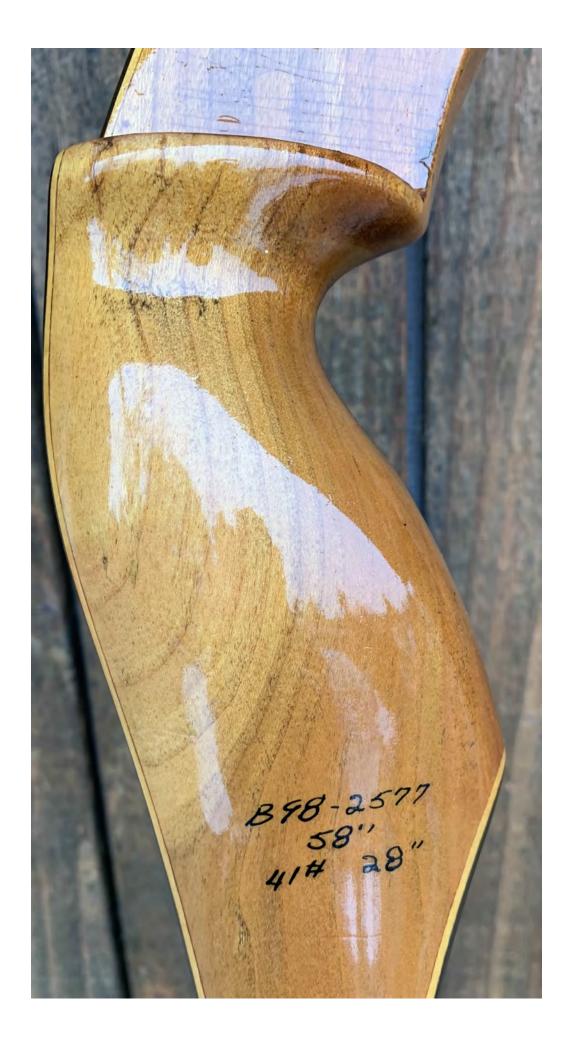

YEAR: 1968

MAKE: Colt's

MODEL: Woods Master

HAND: Right

DRAW WEIGHT: 43# (Marked 41#)

AMO LENGTH: 58"

PRICE: \$139.00

SHIPPING & HANDLING: \$19.00

**TOTAL COST: \$158.00** 

DESCRIPTION: Nice bob Lee (Wing) designed Colt recurve. (Note: Wing had the contract to build Cost bows during the Hartford CT based years) Bow has no delamination; no cracks; limbs are straight. Overlays and tips are in great condition. No drilled holes; No chips, dings or cracks. No stress lines; a little crazing at the bottom of the sight window. A few minor scratches and nicks here and there. Decals are in mint condition. Overall, this is a really nice all-around hunting bow in excellent condition for its age.