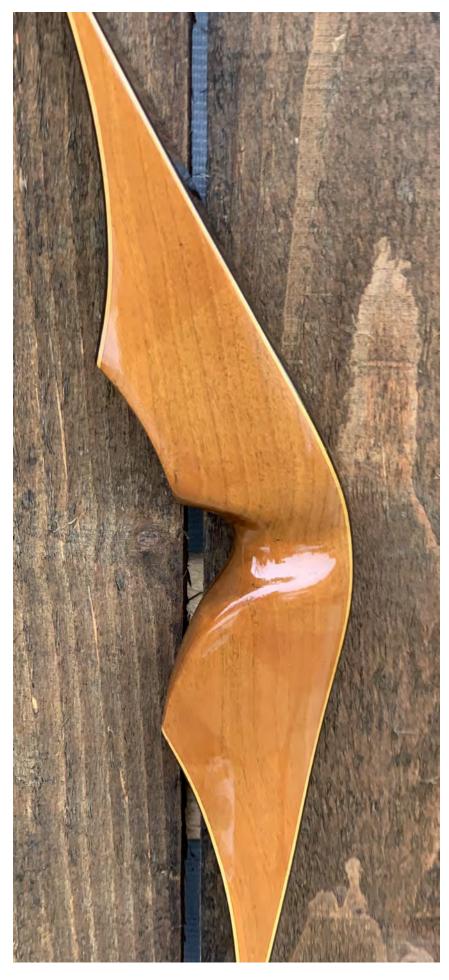

**TOTAL COST: \$158.00** 

DESCRIPTION: Nice bob Lee (Wing) designed Colt recurve. (Note: Wing had the contract to build Cost bows during the Hartford CT based years) Bow has no delamination; no cracks; limbs are straight. Overlays and tips are in great condition. No drilled holes; No chips, dings or cracks. No stress lines; a little crazing at the bottom of the sight window. A few minor scratches and nicks here and there. Decals are in mint condition. Overall, this is a really nice all-around hunting bow in excellent condition for its age.