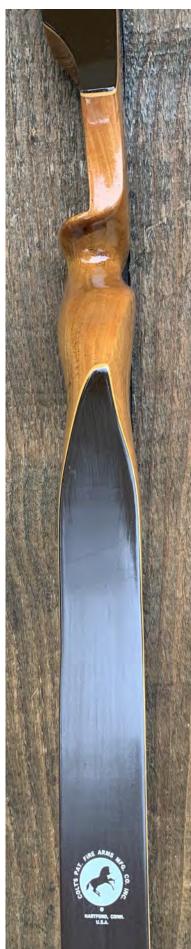

**TOTAL COST: \$158.00** 

DESCRIPTION: Nice bob Lee (Wing) designed Colt recurve. (Note: Wing had the contract to build Cost bows during the Hartford CT based years) Bow has no delamination; no cracks; limbs are straight. Overlays and tips are in great condition. No drilled holes; No chips, dings or cracks. No stress lines; a little crazing at the bottom of the sight window. A few minor scratches and nicks here and there. Decals are in mint condition. Overall, this is a really nice all-around hunting bow in excellent condition for its age.