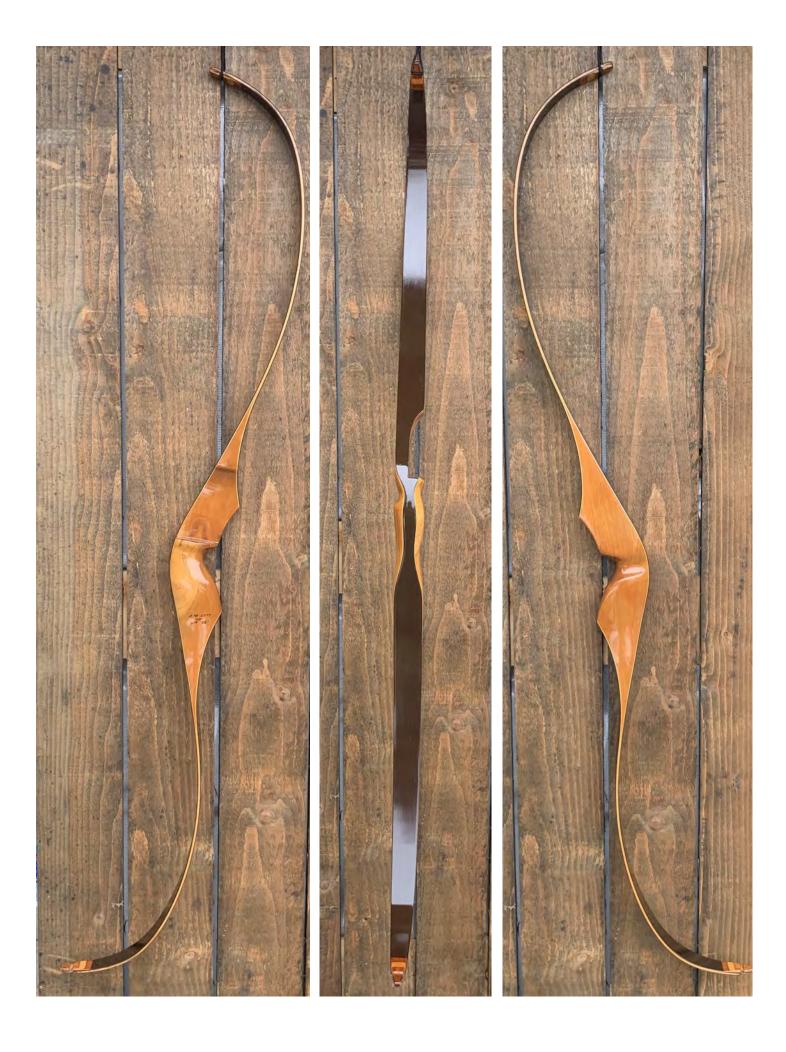

YEAR: 1968

MAKE: Colt's

MODEL: Woods Master

HAND: Right

DRAW WEIGHT: 43# (Marked 41#)

AMO LENGTH: 58"

PRICE: \$139.00

SHIPPING & HANDLING: \$19.00

**TOTAL COST: \$158.00** 

DESCRIPTION: Nice bob Lee (Wing) designed Colt recurve. (Note: Wing had the contract to build Cost bows during the Hartford CT based years) Bow has no delamination; no cracks; limbs are straight. Overlays and tips are in great condition. No drilled holes; No chips, dings or cracks. No stress lines; a little crazing at the bottom of the sight window. A few minor scratches and nicks here and there. Decals are in mint condition. Overall, this is a really nice all-around hunting bow in excellent condition for its age.