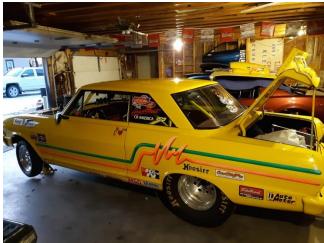

## RACING INVENTORY AUCTION

Sunday, March 24, 2019, 1:30 p.m. 1006 Waller Street, Charles City, Iowa

1965 Chevy II Nova 406 small block, 650 hp, 1090 Class, Sput's racing engine, Super Street/Super Pro

2000 Chevy Corvette 1325 hp, Sput's racing engine