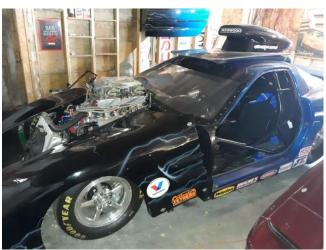

## RACING INVENTORY AUCTION

Sunday, March 24, 2019, 1:30 p.m. 1006 Waller Street, Charles City, Iowa

1965 Chevy II Nova 406 small block, 650 hp, 1090 Class, Sput's racing engine, Super Street/Super Pro

2000 Chevy Corvette 1325 hp, Sput's racing engine