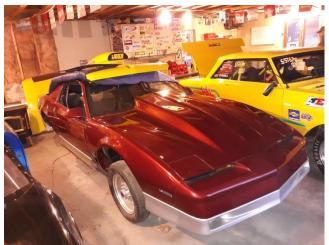

1987 Pontiac Trans Am

Suzuki Drag Bike 1428 cc, 8 sec. , NHRA pro bike class

Many other racing items and car parts too numerous to mention. See website for updates.