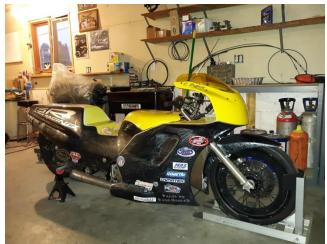

1987 Pontiac Trans Am

Suzuki Drag Bike 1428 cc, 8 sec. , NHRA pro bike class

Many other racing items and car parts too numerous to mention. See website for updates.