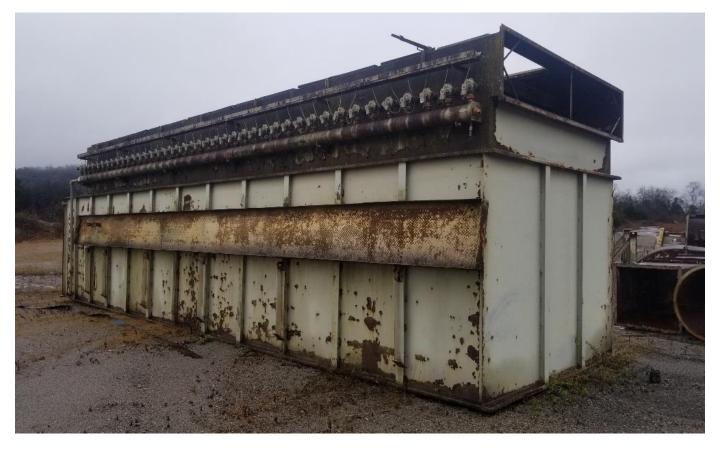

## Used Equipment: BH037 Stationary CMI Baghouse

- Estee Baghouse -Stamped ST-10-504 -1092-714
- Has Duct work onsite
- Top Section 11' 2 1/2" Wide x 12' T x 39' 2" L
   Bottom Soction 11' 2
- Bottom Section 11' 2
  1/2" W x 9' T x 39' 2" L
- Legs separate but onsite -16' Long x 5' Tall x 4' Wide
- Single Dust Auger inside bottom section with 7.5HP Motor and Reducer
- Missing Bags & Cages

Exhaust Fan is a Northern Blower - CL 4; SN#RA41153-1; 4025 with Dual 100HP Motors

4' Exhaust Stack and Duct Work

- All equipment subject to prior sale.
- RSB strives to ensure the accuracy of all listings, but all listings are "as-is, where-is," with no implied warranty.
- All buyers are encouraged to inspect equipment personally to verify accuracy.
- All information contained in this listing sheet is confidential. It is the property of RBS and is not to be shared.
- Road Builders Supply, LLC accepts no liability for the accuracy of the above listing.