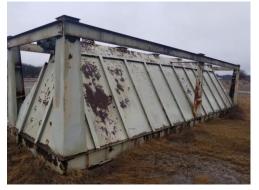

## Used Equipment: BH037 Stationary CMI Baghouse

- Estee Baghouse -Stamped ST-10-504 -1092-714
- Has Duct work onsite
- Top Section 11' 2 1/2" Wide x 12' T x 39' 2" L
   Bottom Soction 11' 2
- Bottom Section 11' 2
  1/2" W x 9' T x 39' 2" L
- Legs separate but onsite -16' Long x 5' Tall x 4' Wide
- Single Dust Auger inside bottom section with 7.5HP Motor and Reducer
- Missing Bags & Cages