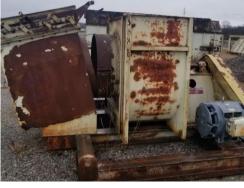

## Used Equipment: BH037 Stationary CMI Baghouse

- Estee Baghouse -Stamped ST-10-504 -1092-714
- Has Duct work onsite
- Top Section 11' 2 1/2" Wide x 12' T x 39' 2" L
   Bottom Soction 11' 2
- Bottom Section 11' 2
  1/2" W x 9' T x 39' 2" L
- Legs separate but onsite -16' Long x 5' Tall x 4' Wide
- Single Dust Auger inside bottom section with 7.5HP Motor and Reducer
- Missing Bags & Cages