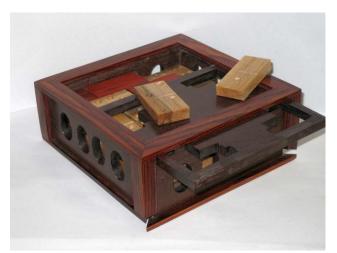

## Stickman No. 16 (Domino) Puzzlebox Reproduction by Neil Hutchison

These reproductions of the Stickman No. 16 (Domino) Puzzlebox by Neil Hutchison are exceptional and exquisite. Although they may lack the carved decorative details of the originals, I think they actually surpass my own design in overall tolerance and quality. I am quite impressed.