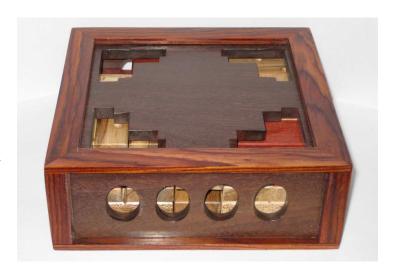

## Stickman No. 16 (Domino) Puzzlebox Reproduction by Neil Hutchison

These reproductions of the Stickman No. 16 (Domino) Puzzlebox by Neil Hutchison are exceptional and exquisite. Although they may lack the carved decorative details of the originals, I think they actually surpass my own design in overall tolerance and quality. I am quite impressed.