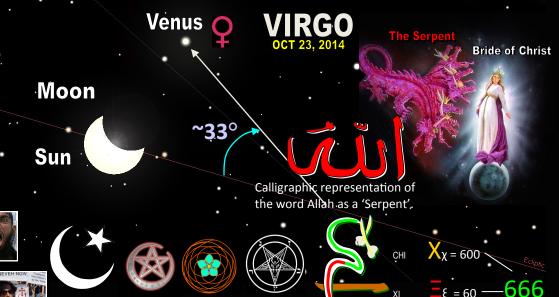

# THE CHRISTIAN HOLOCAUST STAR & CRESCENT SYMBOL OF ISLAM

The purposes of this illustration is to show the partial solar eclipse that takes place on October 23, 2014. What is particular about this partial eclipse is that it occurs over North America, primarily centered over the United States with a special emphasis on Phoenix, Arizona. From the reference point of Phoenix, Arizona, the partial solar eclipse also has a conjunction with the planet Venus and amazingly at a 33 degree angle from the Ecliptic. Another unique characteristic about this eclipse is it astronomical imagery. This imagery is that of the Islamic Star and Crescent symbology that the moon produces as it partially blocks the Sun in direct alignment to Venus from this reference point on Earth. This study suggests that particular partial eclipse has strong prophetic connotations for the Luciferian occult. The Star and Crescent and the number 33 are highly venerated and used as 'codes' to advance and signal major developments in the Luciferian agenda to usher in their coming AntiChrist and have one last persecution of 'Virgo', the Church of Jesus before she is Raptured from the world.

What this partial eclipse could be prophetically signaling is 2-fold in its significance. On one level it is signaling that the Church of Jesus, as a 'Virgo' has her lamp in hand and is shining bright. She is awakened to the last hour of her persecution as she has lit the lamp given to her for the 'midnight call' as the trump of the Groom is about to sound. Secondly, the imagery of the Star and Crescent omen could mean that for America, the 'Virgin...the Muslim protocols of submit, pay tax or die will come in like manner to the American Land as they have in the Middle East for centuries.

The Black Flag Army of Mohamed is literally symbolized by the Serpent, i.e., Lucifer as their calligraphic name for Allah renders a 'Serpent'. Thus the partial eclipse is depicting Venus as Lucifer, the Serpent that is going up against the Church and destroy her Man-child, her Witness in the USA perhaps as the eclipses occurs over the core of the USA. As Venus is 'birthed' the day after the eclipse in Virgo, it could be a foreshadowing of how the Bride of Christ will soon be whisked away and up into Heaven. Why? The Bride of Christ is what stands spiritually in way of Obama and the Luciferians in achieving their goal of irradiating the Christian Witness in the Middle East and America. It is needed to make way for their demonic spirits, Fallen Angels, false Prophet and AntiChrist to come on the scene. Why such Christians stand in the way is because they are receptacle of the Restrainer that impedes all-out Satanic evil upon the world.

A day later after the partial eclipse, Venus appears as if it 'escapes' and is birthed out of the 'womb' of Virgo. Perhaps the duality also renders Venus as the type of the Church that is undergoing severe persecution by the Armies of Mohamed but then is to be Raptured out from the clutches of Allah's Armies very soon. This is of course speculation and based on Biblical typology. Another possible typology is that of Virgo being the Betrothed, awakened... having the eclipse as a bright torch representative of her faithful Witness and endurance against the Armies of Hell as she has stood watch to hear for the Groom's Call. It would also then call for the admonition of her Maidens who were the wise ones to likewise wake up as it has come to the time of the end of the Church Age when the 'wise Maidens' need to turn up their lamps. It is