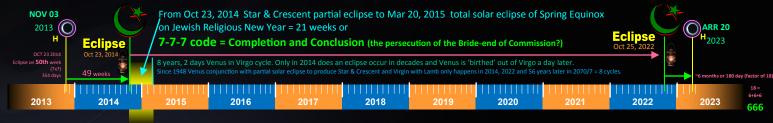

# THE CHRISTIAN HOLOCAUST STAR & CRESCENT SYMBOL OF ISLAM

The purposes of this illustration is to show the partial solar eclipse that takes place on October 23, 2014. What is particular about this partial eclipse is that it occurs over North America, primarily centered over the United States with a special emphasis on Phoenix, Arizona. From the reference point of Phoenix, Arizona, the partial solar eclipse also has a conjunction with the planet Venus and amazingly at a 33 degree angle from the Ecliptic. Another unique characteristic about this eclipse is it astronomical imagery. This imagery is that of the Islamic Star and Crescent symbology that the moon produces as it partially blocks the Sun in direct alignment to Venus from this reference point on Earth. This study suggests that particular partial eclipse has strong prophetic connotations for the Luciferian occult. The Star and Crescent and the number 33 are highly venerated and used as 'codes' to advance and signal major developments in the Luciferian agenda to usher in their coming AntiChrist and have one last persecution of 'Virgo', the Church of Jesus before she is Raptured from the world.

A day later after the partial eclipse, Venus appears as if it 'escapes' and is birthed out of the 'womb' of Virgo. Perhaps the duality also renders Venus as the type of the Church that is undergoing severe persecution by the Armies of Mohamed but then is to be Raptured out from the clutches of Allah's Armies very soon. This is of course speculation and based on Biblical typology. Another possible typology is that of Virgo being the Betrothed, awakened... having the eclipse as a bright torch representative of her faithful Witness and endurance against the Armies of Hell as she has stood watch to hear for the Groom's Call. It would also then call for the admonition of her Maidens who were the wise ones to likewise wake up as it has come to the time of the end of the Church Age when the 'wise Maidens' need to turn up their lamps. It is

Maidens' need to turn up their lamps. It is the last hour, the last year perhaps as many signs point to 2015 as the converging of many prophetic timelines.

Christians are 'Marked' now. The letter "N" in Arabic has been used by ISIS to mark the homes of Nazarenes/Christians to be targeted by the militants.