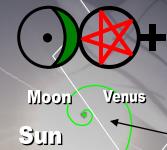

# THE CHRISTIAN HOLOCAUST STAR & CRESCENT SYMBOL OF ISLAM

The purposes of this illustration is to show the partial solar eclipse that takes place on October 23, 2014. What is particular about this partial eclipse is that it occurs over North America, primarily centered over the United States with a special emphasis on Phoenix, Arizona. From the reference point of Phoenix, Arizona, the partial solar eclipse also has a conjunction with the planet Venus and amazingly at a 33 degree angle from the Ecliptic. Another unique characteristic about this eclipse is it astronomical imagery. This imagery is that of the Islamic Star and Crescent symbology that the moon produces as it partially blocks the Sun in direct alignment to Venus from this reference point on Earth. This study suggests that particular partial eclipse has strong prophetic connotations for the Luciferian occult. The Star and Crescent and the number 33 are highly venerated and used as 'codes' to advance and signal major developments in the Luciferian agenda to usher in their coming AntiChrist and have one last persecution of 'Virgo', the Church of Jesus before she is Raptured from the world.

The Black Flag Army of Mohamed is literally symbolized by the Serpent, i.e., Lucifer as their calligraphic name for Allah renders a 'Serpent'. Thus the partial eclipse is depicting Venus as Lucifer, the Serpent that is going up against the Church and destroy her Man-child, her Witness in the USA perhaps as the eclipses occurs over the core of the USA. As Venus is 'birthed' the day after the eclipse in Virgo, it could be a foreshadowing of how the Bride of Christ will soon be whisked away and up into Heaven. Why? The Bride of Christ is what stands spiritually in way of Obama and the Luciferians in achieving their goal of irradiating the Christian Witness in the Middle East and America. It is needed to make way for their demonic spirits, Fallen Angels, false Prophet and AntiChrist to come on the scene. Why such Christians stand in the way is because they are receptacle of the Restrainer that impedes all-out Satanic evil upon the world.