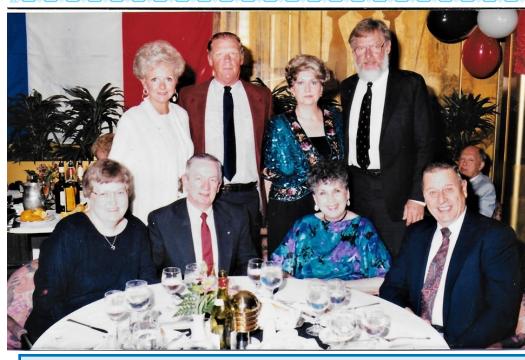

Fraternally, Karen Ravnaas, Sunshine Director Phone (719)-390-0621

**Irene Gladem** is second to the left in the front row in is this picture from the Caribbean Scandinavian Dance Cruise in the mid 90's.

Front: Ron/Judy Muraida, Irene/Marty Gladem, Back: Mary Beth/ Carl Peter Ingvoldstad, Swede/ Char Knutson.

Mary Beth Ingvoldstad has continued to communicate with Irene and recalls the following: "Carl Peter's and my favorite memory of Irene and Marty is going on our Caribbean Scandinavian Dance Cruise in February 1995. We had such a good time. Marty and Irene were in our Folk Dancing group, under the tutelage of Leo and Bev Broin, together with the Muraidas. The Gladem's and Knutson's hit the midnight buffet every night. Gladem's really seemed to have a wonderful time and I am so glad because shortly thereafter she had her stroke. It was so tough on Marty who visited her every day in the facility where she had to live. Then....they moved, and Marty passed. Irene and Marty meant so much to Fjellheim Lodge as we did to them. Great people who were loved by all."