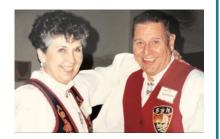

Fraternally, Karen Ravnaas, Sunshine Director Phone (719)-390-0621

**Irene Gladem** is second to the left in the front row in is this picture from the Caribbean Scandinavian Dance Cruise in the mid 90's.

Front: Ron/Judy Muraida, Irene/Marty Gladem, Back: Mary Beth/ Carl Peter Ingvoldstad, Swede/ Char Knutson.

Mary Beth Ingvoldstad has continued to communicate with Irene and recalls the following: "Carl Peter's and my favorite memory of Irene and Marty is going on our Caribbean Scandinavian Dance Cruise in February 1995. We had such a good time. Marty and Irene were in our Folk Dancing group, under the tutelage of Leo and Bev Broin, together with the Muraidas. The Gladem's and Knutson's hit the midnight buffet every night. Gladem's really seemed to have a wonderful time and I am so glad because shortly thereafter she had her stroke. It was so tough on Marty who visited her every day in the facility where she had to live. Then....they moved, and Marty passed. Irene and Marty meant so much to Fjellheim Lodge as we did to them. Great people who were loved by all."