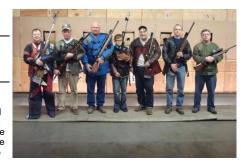

# SOUTHPORT RIFLE TEAM HOSTING JUNIOR'S SMALLBORE PROGRAM

SOUTHPORT has established a Junior's Smallbore Rifle Program under the direction of club member Jon Speck, Rifle Team Leader. With Jon, a number of our rifle team members; Dave Christensen, Aaron Stempeck and Clark Curtis are guiding new shooters Saturday mornings on the range. The program was kicked off the first week of October, 2015 and, through our Wisconsin DNR Hunter Ed program, have enlisted four youth, ranging in age from 9 to 16, and two young adults.

> Below is Aaron Stempeck, overseeing the Junior's Qualification Program smallbore prone exercises.

NCHESTER

Many thanks to Jon Speck and his talented and energenic team who got the range ready for the 2015/16 indoor season.