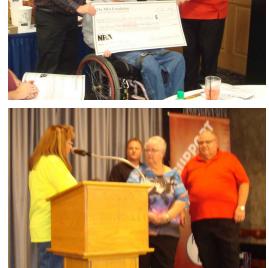

# Southport Masters' fills four tables at Friends banquet 2015

At the local 2015 FNRA banquet, held at the Brat Stop in Kenosha last October, SOUTHPORT made a good showing in support of the Wisconsin FORCE organization. In addition to an NRA Foundation donation to the Disabled Veterans of Wisconsin, Todd Ogren was recognized for his contributions to the evenings'

events, including handling all the background checks at "The Gun Shop" in Kenosha for those winning the numerous firearms that were won during the evening.

Paul Baumann and his wife Linda were also recognized for their many years working the Racine-Kenosha FNRA banquets. Just beginning his well-deserved retirement, Paul passed along encouragement to those who will follow in his footsteps.