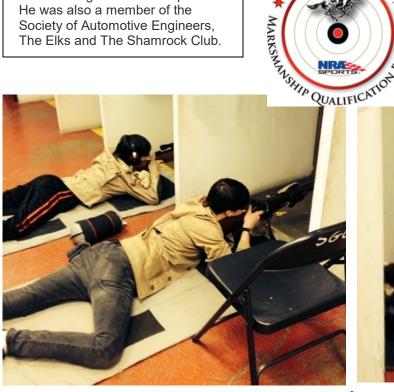

# SOUTHPORT RIFLE TEAM HOSTING JUNIOR'S SMALLBORE PROGRAM

SOUTHPORT has established a Junior's Smallbore Rifle Program under the direction of club member Jon Speck, Rifle Team Leader. With Jon, a number of our rifle team members; Dave Christensen, Aaron Stempeck and Clark Curtis are guiding new shooters Saturday mornings on the range. The program was kicked off the first week of October, 2015 and, through our Wisconsin DNR Hunter Ed program, have enlisted four youth, ranging in age from 9 to 16, and two young adults.

The program is based on and is utilizing the materials provided in the Winchester/NRA Marksmanship Qualification Program. For more details on this and other NRA youth programs visit: <u>http://youth.nra.org/</u>

To pull this program together, the rifle team has donated or loaned competition quality rifles, targets, ammo and all related equipment normal to smallbore competition. A plea to the U.W. Oshkosh ROTC Rifle Program resulted in loner shooting jackets for all. The juniors have been directed to quality suppliers to secure their own personal equipment as they progress into the sport. The program uses our range weekly on Saturday mornings between 8:00AM and Noon.