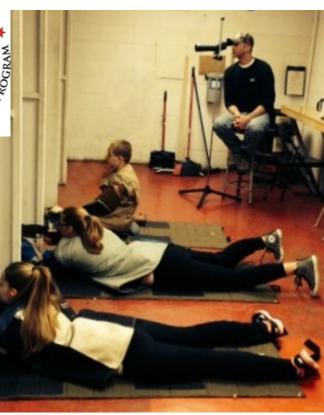

# SOUTHPORT RIFLE TEAM HOSTING JUNIOR'S SMALLBORE PROGRAM

SOUTHPORT has established a Junior's Smallbore Rifle Program under the direction of club member Jon Speck, Rifle Team Leader. With Jon, a number of our rifle team members; Dave Christensen, Aaron Stempeck and Clark Curtis are guiding new shooters Saturday mornings on the range. The program was kicked off the first week of October, 2015 and, through our Wisconsin DNR Hunter Ed program, have enlisted four youth, ranging in age from 9 to 16, and two young adults.

> Below is Aaron Stempeck, overseeing the Junior's Qualification Program smallbore prone exercises.

NCHESTER

Many thanks to Jon Speck and his talented and energenic team who got the range ready for the 2015/16 indoor season.