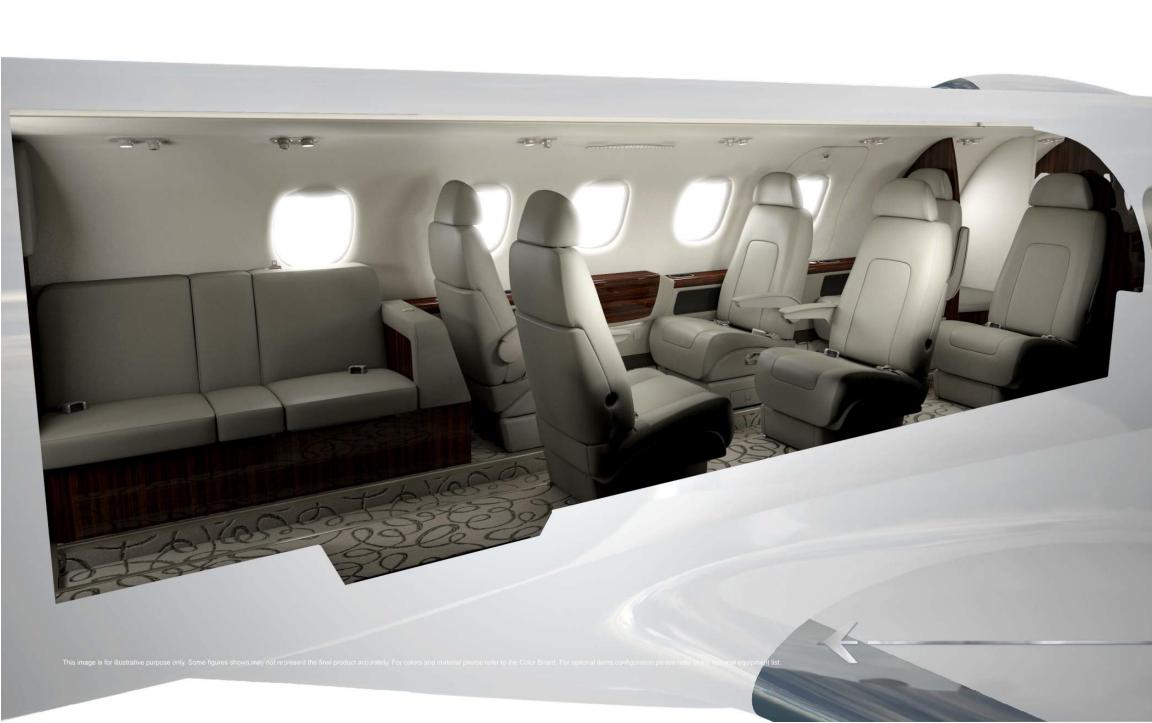

## **CABIN DIMENSIONS**

Passenger Cabin 17'2"

Length:

Cabin Height: 4'11"

Cabin Width: 5'1"

Baggage Volume: 76 ft<sup>3</sup>

### **CABIN AMENITIES**

- XM Radio
- DVD Player
- Refreshment Center
- Fully-Enclosed Aft Lavatory
- Power Outlets
- •Wi-Fi
- Drop Down LCD Screen
  - Moving Map
  - DVD Monitor