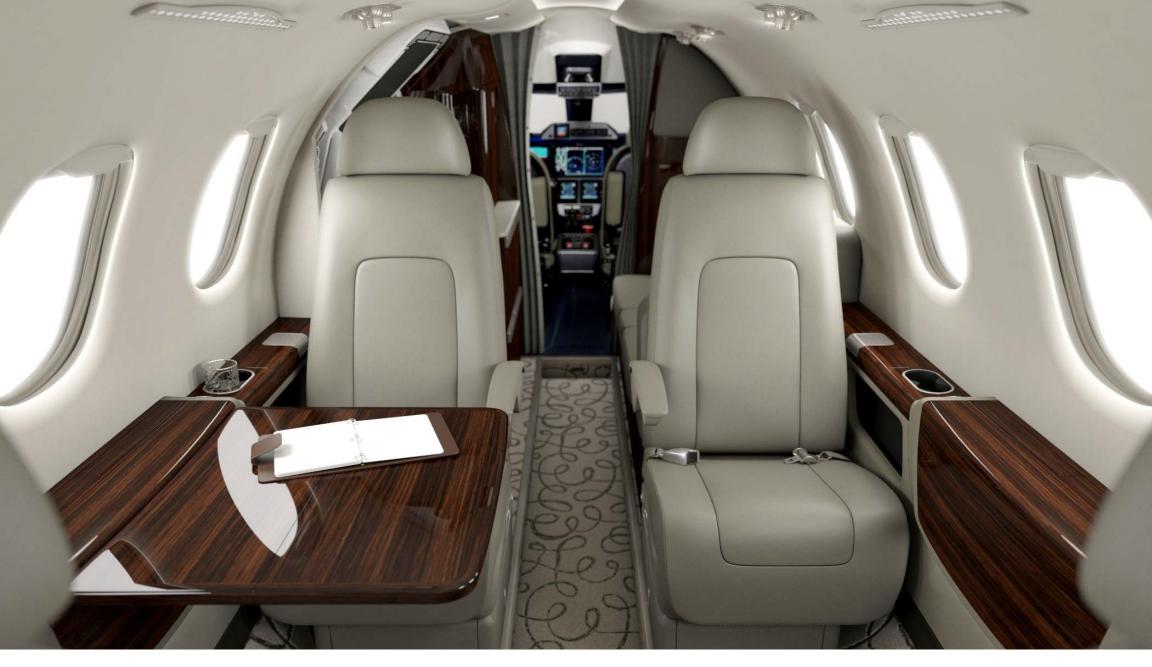

## **CABIN DIMENSIONS**

Passenger Cabin 17'2"

Length:

Cabin Height: 4'11"

Cabin Width: 5'1"

Baggage Volume: 76 ft<sup>3</sup>

### **CABIN AMENITIES**

- XM Radio
- DVD Player
- Refreshment Center
- Fully-Enclosed Aft Lavatory
- Power Outlets
- •Wi-Fi
- Drop Down LCD Screen
  - Moving Map
  - DVD Monitor