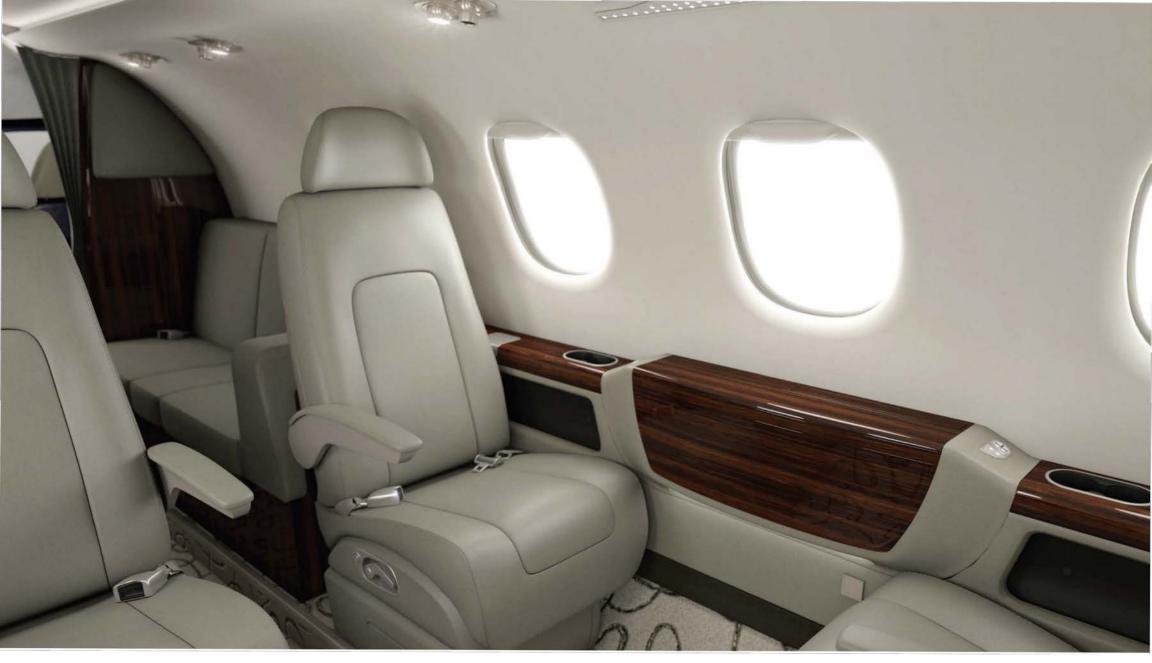

## **CABIN DIMENSIONS**

Passenger Cabin 17'2"

Length:

Cabin Height: 4'11"

Cabin Width: 5'1"

Baggage Volume: 76 ft<sup>3</sup>

### **CABIN AMENITIES**

- XM Radio
- DVD Player
- Refreshment Center
- Fully-Enclosed Aft Lavatory
- Power Outlets
- •Wi-Fi
- Drop Down LCD Screen
  - Moving Map
  - DVD Monitor