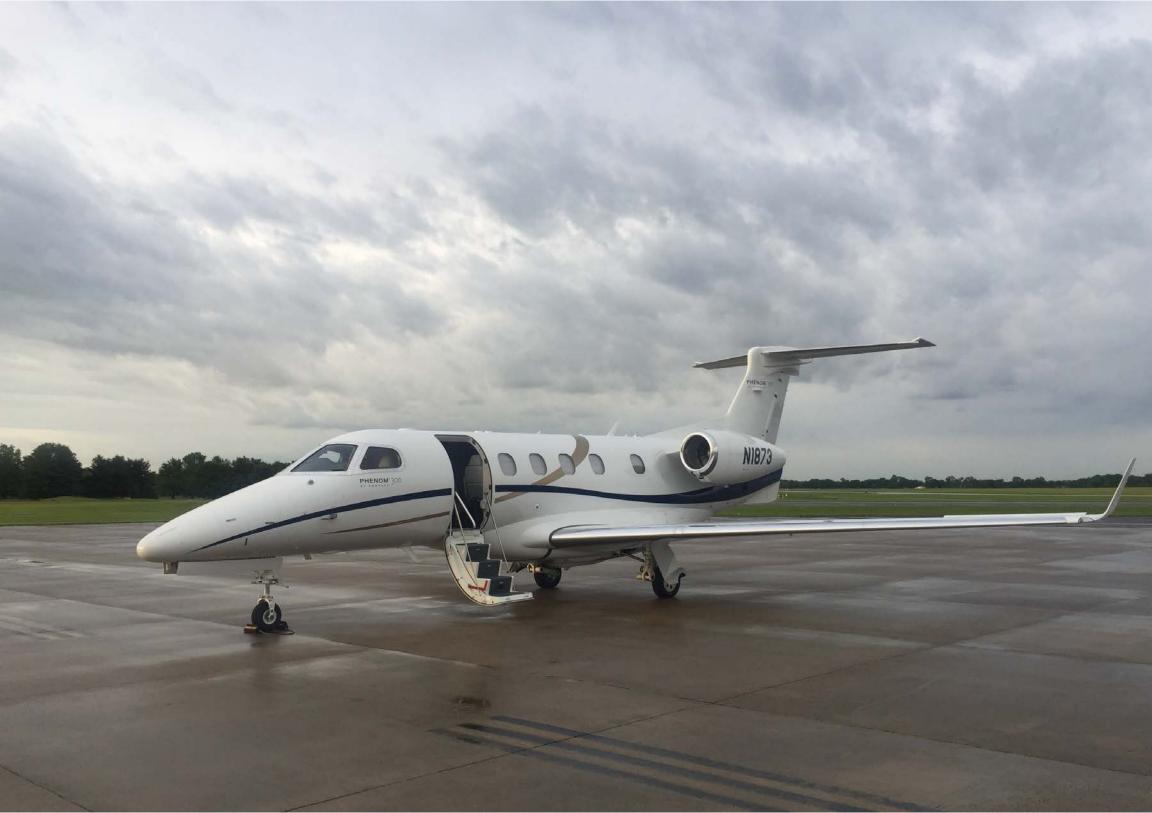

CHARTER - AIRCRAFT MANAGEMENT - FULL SERVICE FBO - MAINTENANCE Don Davis Aviation, Inc. - 2154 Hwy 136 West - Henderson, KY 42420 - Telephone 270 826 6000 - Fax 270 826 6040







CHARTER - AIRCRAFT MANAGEMENT - FULL SERVICE FBO - MAINTENANCE Don Davis Aviation, Inc. - 2154 Hwy 136 West - Henderson, KY 42420 - Telephone 270 826 6000 - Fax 270 826 6040







CHARTER - AIRCRAFT MANAGEMENT - FULL SERVICE FBO - MAINTENANCE Don Davis Aviation, Inc. - 2154 Hwy 136 West - Henderson, KY 42420 - Telephone 270 826 6000 - Fax 270 826 6040







CHARTER - AIRCRAFT MANAGEMENT - FULL SERVICE FBO - MAINTENANCE Don Davis Aviation, Inc. - 2154 Hwy 136 West - Henderson, KY 42420 - Telephone 270 826 6000 - Fax 270 826 6040





# Phenom 300 – N1873

### SPEED AND PERFORMANCE

Cruising Speed: 495 mph Range: 1900 nm\*

Cruising Altitude: 45000 ft.

PASSENGER CAPACITY: 9 Passengers

## **CABIN DIMENSIONS**

Passenger Cabin 17'2"

Length:

Cabin Height: 4'11"

Cabin Width: 5'1"

Baggage Volume: 76 ft<sup>3</sup>

## **EXTERIOR DIMENSIONS**

Overall Length: 52'0"

Wingspan: 53'0"

Cabin Door: 4'9" x 2'5"

### **CABIN AMENITIES**

- XM Radio
- DVD Player
- Refreshment Center
- Fully-Enclosed Aft Lavatory
- Power Outlets
- •Wi-Fi
- Drop Down LCD Screen
  - Moving Map
  - DVD Monitor