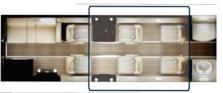

### SPEED AND PERFORMANCE

Cruising Speed: 495 mph Range: 1900 nm\*

Cruising Altitude: 45000 ft.

PASSENGER CAPACITY: 9 Passengers

## **CABIN DIMENSIONS**

Passenger Cabin 17'2"

Length:

Cabin Height: 4'11"

Cabin Width: 5'1"

Baggage Volume: 76 ft<sup>3</sup>