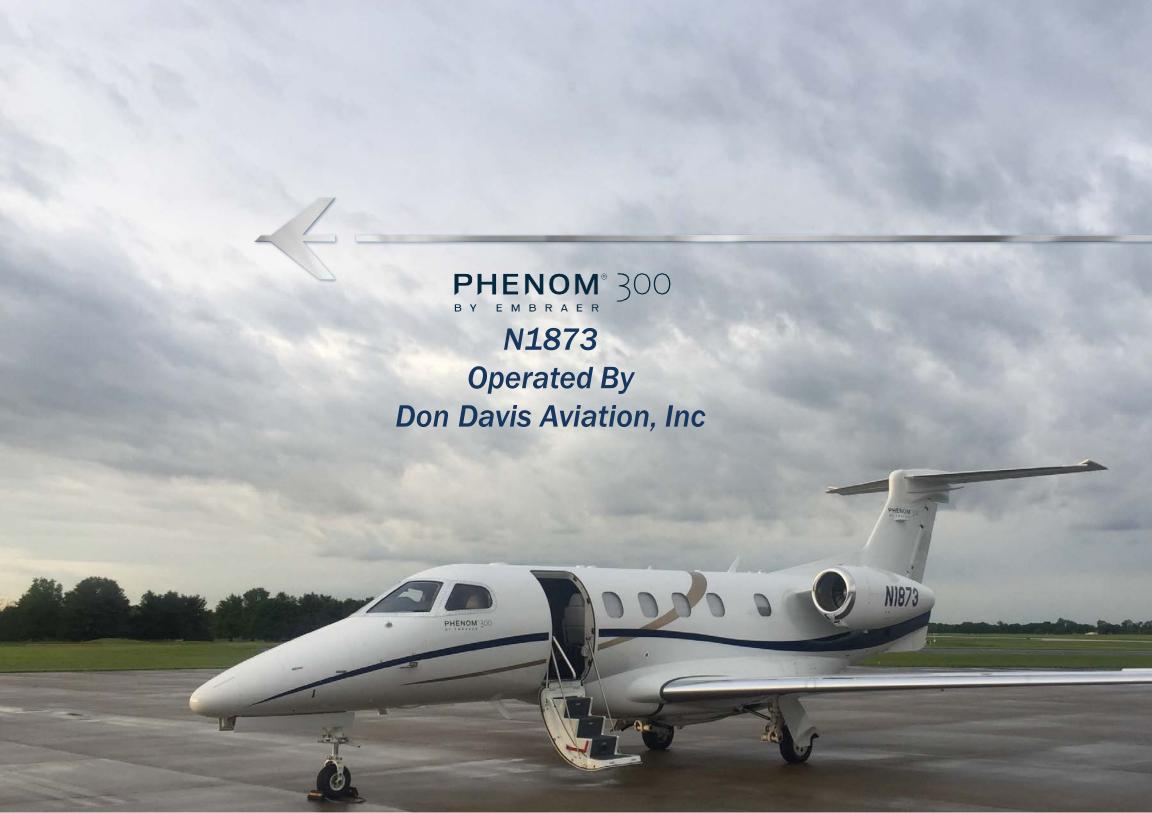

# Phenom 300 – N1873

### SPEED AND PERFORMANCE

Cruising Speed: 495 mph Range: 1900 nm\*

Cruising Altitude: 45000 ft.

PASSENGER CAPACITY: 9 Passengers