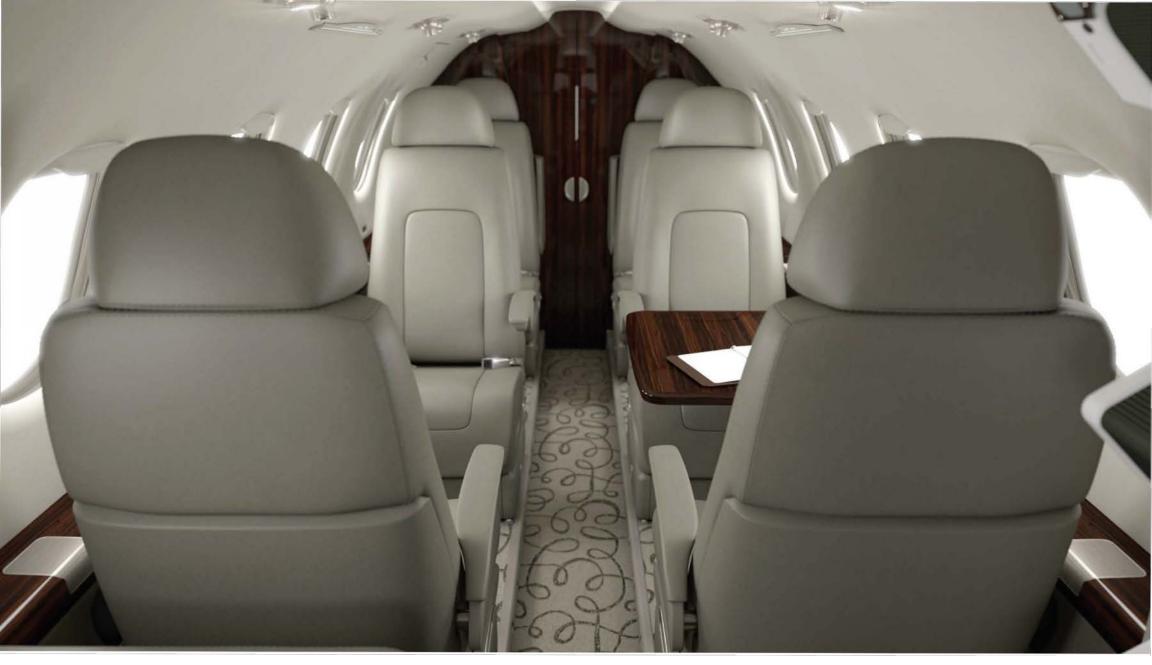

### SPEED AND PERFORMANCE

Cruising Speed: 495 mph Range: 1900 nm\*

Cruising Altitude: 45000 ft.

PASSENGER CAPACITY: 9 Passengers

## **CABIN DIMENSIONS**

Passenger Cabin 17'2"

Length:

Cabin Height: 4'11"

Cabin Width: 5'1"

Baggage Volume: 76 ft<sup>3</sup>