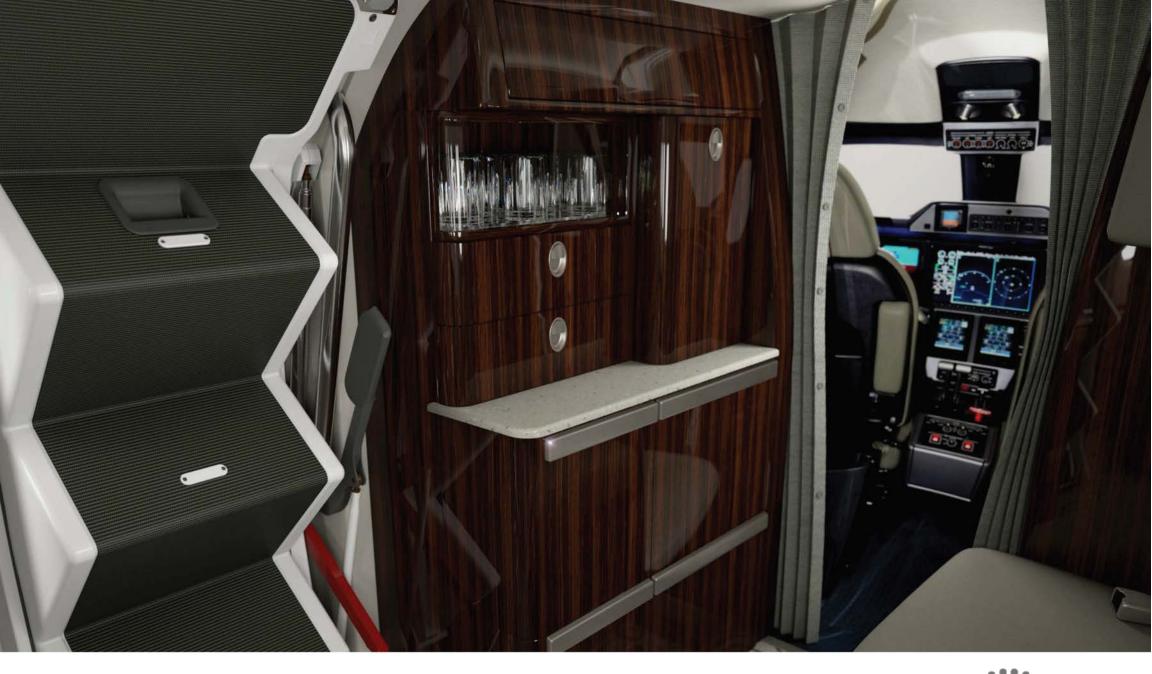

### **CABIN AMENITIES**

- XM Radio
- DVD Player
- Refreshment Center
- Fully-Enclosed Aft Lavatory
- Power Outlets
- •Wi-Fi
- Drop Down LCD Screen
  - Moving Map
  - DVD Monitor