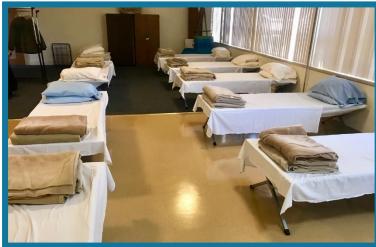

## Community Partners Needed Young Adult Extreme Winter Weather Shelter

The Young
Adult Extreme
Winter Weather
Shelter opens
for Young
Adults 18 to 24

The Homeless Network of Yakima County – Youth Coalition is partnering with the community to provide a warm safe space for young adults 18-24 to sleep this winter. We are seeking volunteers to serve as hosts; you can volunteer with:

- Your Spouse
- Your Co-workers
- Your Friends
- Your Church Members

You can serve all night, or just a few hours. Young adults can be sheltered from 6:00 pm to 7:30 am

For more information on how you can be a partner, call 509-834-8173 or go to <a href="https://www.homelessnetworkyc.org/yaewws">www.homelessnetworkyc.org/yaewws</a>.