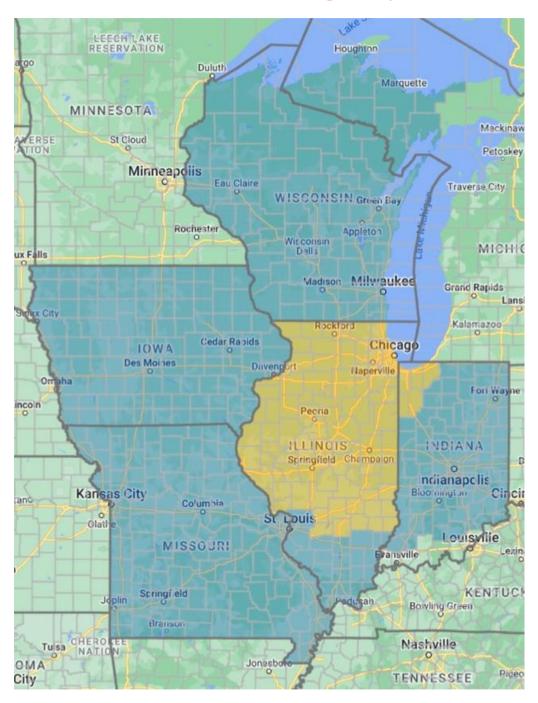

#### Hunter Xci Coverage Map

We represent Hunter Xci Wall Polyiso Insulation in the territory highlighted in orange.