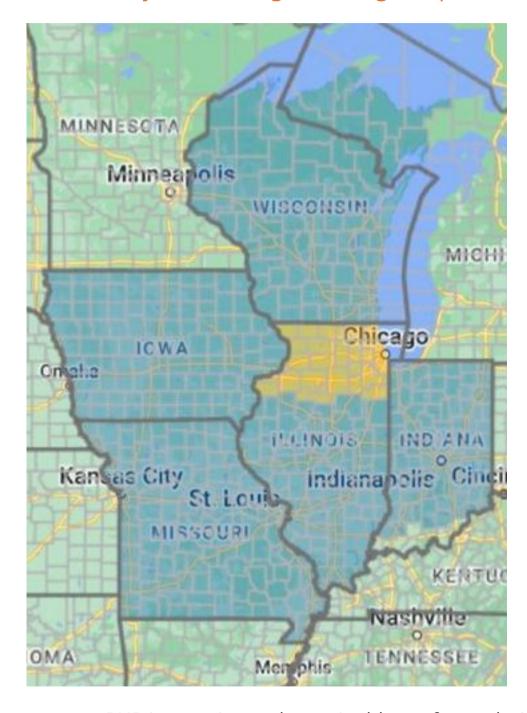

## Airolite Coverage Map

We represent Airolite Louvers, Sun Controls, Equipment Screens, Grilles & Canopies in the territory highlighted in orange.