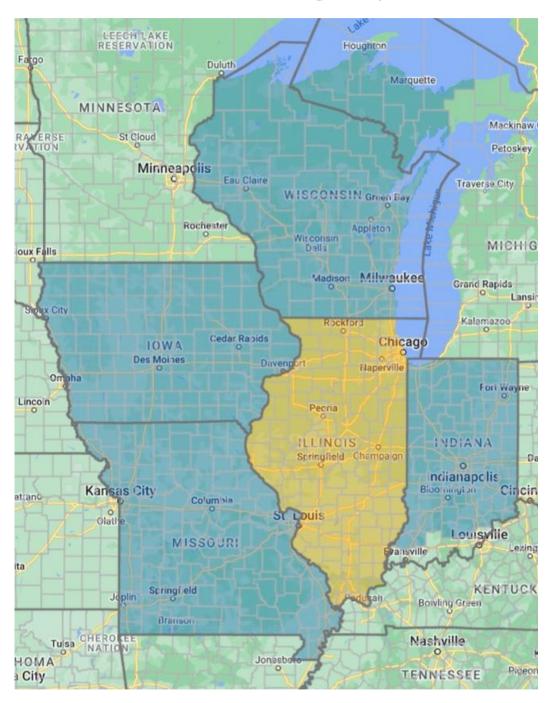

# Berridge Coverage Map

We represent Berridge Metal Roofing & Wall Panels in the territory highlighted in orange.