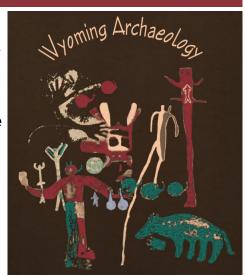

## 2020 WYOMING ARCHAEOLOGY WEAR

The 2020 Wyoming archaeology wear design features elements from two rock art panels at a site situated in the southeastern Bighorn Mountains. The t-shirt imagery has an array of colorful and unique figures not commonly found elsewhere in Wyoming rock art. Some of the elements that make this panel so unusual are the application technique of the colors, the body style of the figures, the use of green paint, the large red and green bear-human combination figure, the mask imagery in the middle, and a bear portrayed with a long tail. The hat and bag feature a petroglyph of a bear claw with a lizard inside of it.