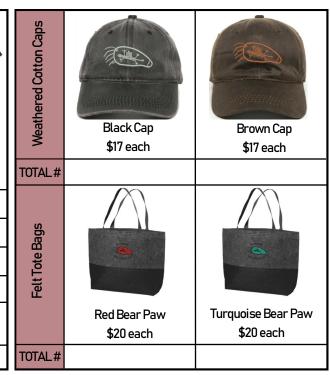

## ORDER FORM

Total Amount Long Sleeve @ \$25 ea.

Total Amount Short Sleeve @ \$17 ea. +

Total Amount Women's V-neck @ \$20 ea. +

Add \$1.00 for each shirt 2XL +

Total Amount Cap @ \$17 ea. +

Total Amount Tote @ \$20 ea. +