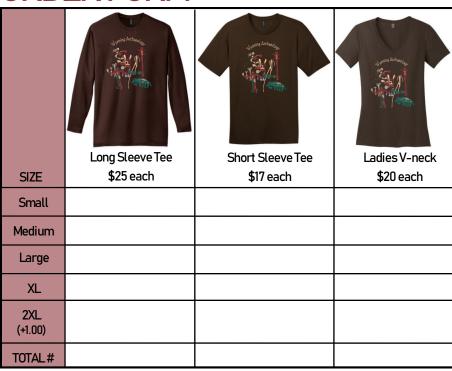

## ORDER FORM

Total Amount Long Sleeve @ \$25 ea.

Total Amount Short Sleeve @ \$17 ea. +

Total Amount Women's V-neck @ \$20 ea. +

Add \$1.00 for each shirt 2XL +

Total Amount Cap @ \$17 ea. +

Total Amount Tote @ \$20 ea. +