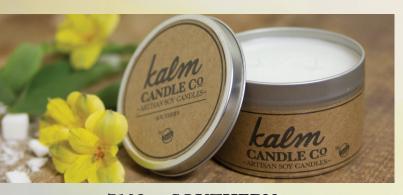

16 oz • \$20 Each

7101 · PUMPKIN PECAN WAFFLE

A delicious blend of spiced pumpkin, roasted pecans and buttery maple waffle—Yum.

7103 · SOUTHERN

Pure sugar cane, sweet orange blossoms, and heavenly jasmine blended to create the fresh scent of home.