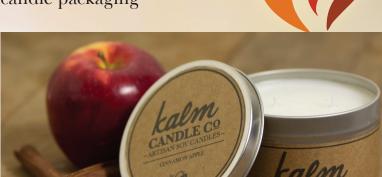

Each 16 oz candle is individually hand poured

Premium scent load for maximum fragrance throws

Entire candle scented throughout

Easy-to-handle tin container—much safer than other glass candle packaging

7102 · CINNAMON APPLE

Features the traditional fragrances of freshly baked apple pie heightened with spicy candy cinnamon.