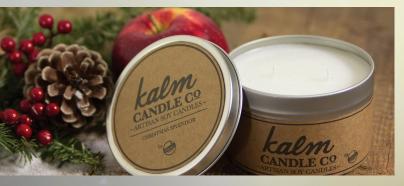

7105 · CHRISTMAS SPLENDOR

Features the festival bouquet of a spruce tree forest with tangy hints of apples and clove.

100% all-natural wicks

Made with a premium, custom-designed, eco-friendly soy artisan wax