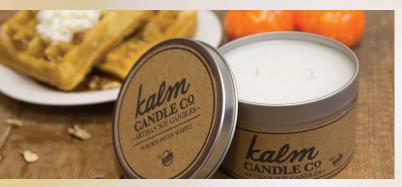

16 oz • \$20 Each

7101 · PUMPKIN PECAN WAFFLE

A delicious blend of spiced pumpkin, roasted pecans and buttery maple waffle—Yum.

7103 · SOUTHERN

Pure sugar cane, sweet orange blossoms, and heavenly jasmine blended to create the fresh scent of home.