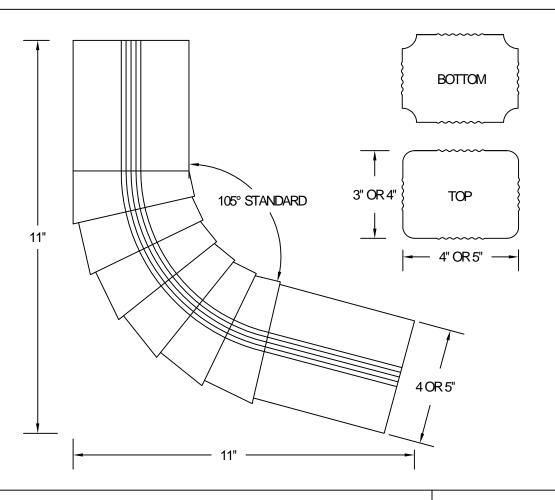

## CORRUGATED "B" ELBOW

.040 Aluminum

Color:

Finish:

Quantities:

\_\_\_ LINIAR FEET (120" Long parts)
OUTLETS

□ 3" X 4"

□ 4" X 5"

DWG# 700-008