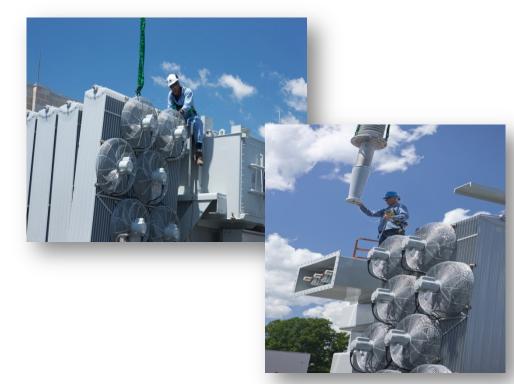

#### **Maintenance**

- Painting
- > Re-gasketing
- > Re-clamping
- Cooling System Repairs
- Leak Repairs
- > Bushing Replacement
- ➢ Oil Preservation System
- Replacement Parts

#### > Field Personnel

- Senior techs with over 150 years of combined experience
- Salaried field supervisors.
- ➤ Elite team of personnel rotate on field assignments that are specialized in their area of expertise (Assembly, Engineering, Testing)