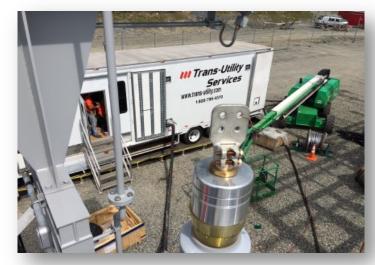

#### **Maintenance**

- Painting
- > Re-gasketing
- > Re-clamping
- Cooling System Repairs
- Leak Repairs
- > Bushing Replacement
- ➢ Oil Preservation System
- Replacement Parts