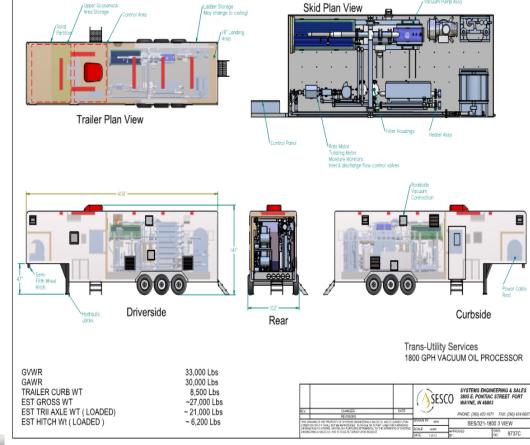

#### **Standard Services**

- Oil Processing
- Vacuum Filling
- ➤ Hot Oil Degasification
- Transformer Dry Out
- Oil Testing and Analysis
- Dissolved Gas Analysis