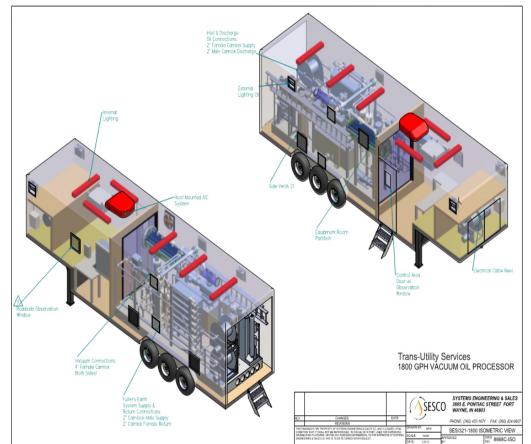

#### **Standard Services**

- Oil Processing
- Vacuum Filling
- ➤ Hot Oil Degasification
- Transformer Dry Out
- Oil Testing and Analysis
- Dissolved Gas Analysis