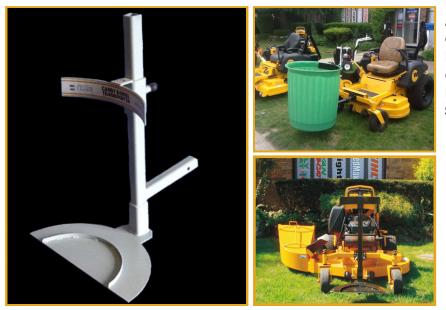

## "It's About Time" Quality, Functionality and Satisfaction D'ttach Attachment Series has you Covered!

When it comes to moving around a barrel full of landscaping material, the Carry Barrel Transporter (DTCBT) built for the D'ttach<sup>™</sup> Attachment Series, will make the job much easier. The DTCBT holds a standard 60 gallon carry barrel out in front of your commercial mower. Grass that is being bagged can be emptied directly into the carry barrel. When full, the barrel can be driven to its final destination and emptied. The DTCBT will also be useful for transporting mulch and landscape tools such as rakes, shovels, line trimmers, blowers, etc. The DTCBT quickly and easily mounts to your D'ttach<sup>™</sup> Attachment Series hitch. The barrel is quickly and securely mounted using the ALS (Auto Lock System). The DTCBT is designed to allow you to move your carry barrel as quickly as your mower can travel while reducing the manpower necessary to transport your carry barrel.

Available to accommodate most commericial walk-behind or ZTR Mowers. The D'ttach™ was developed to fit the Wright Mfg's Stander RH and Sentar Sport

> DTCBT D'ttach™ Carry Barrel Transporter

The D'ttach<sup>™</sup> Carry Barrel Transporter quickly attaches and "D'ttaches" from your commercial mower in seconds! D'ttach<sup>™</sup> Attachment Series is constructed to endure the high demands of a professional landscaper with heavy duty materials. Quality combined with efficiency equates to saving time and money and being more productive with your power equipment-"It's about time".