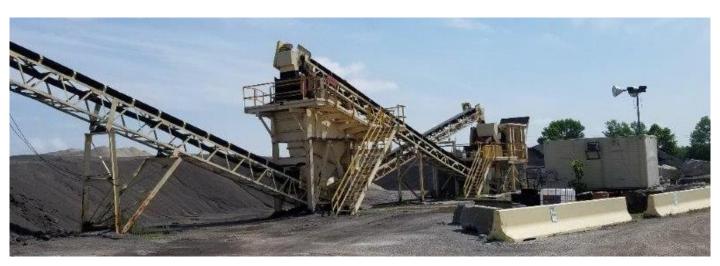

## Used Equipment: CHR014 Hewitt-Robbins Stationary RAP Crusher

## **Stationary Rap Crusher:**

- Hewitt-Robins Heavy-Duty Feeder, Number: 156902, Size 42 x 14, RPM - 700
- Stacking Conveyor: Process Machine Inc. Approximately 60' Long; 24" Belt - 3' Truss Conveyor; Unknown HP
- Surge Conveyor to Screen: Process Machine Inc. -Approximately 75' Long; 30" Belt - 3'6" Truss Conveyor; Unknown HP
- Loop Conveyor: Process Machine Inc. Approximately 60' Long;
  24" Belt 3' Truss Conveyor with Stearns Magnet over belt;
  Unknown HP
- Screen: Telesmith Pulsator II Double Deck 5 x 14 Screen with Selector Handle; Has Ceramics on Discharge End; 15HP/1765RPM
  - Crusher: 150HP Belt Driven
- Fluid System: Fluid Power Products Serial #PU-1835; 3 HP Motor
- Surge Bin: 7' x 15' with Bin Extensions
- Control Trailer: 8' x 14