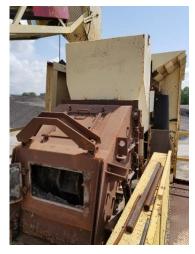

## **Stationary Rap Crusher:**

- Hewitt-Robins Heavy-Duty Feeder, Number: 156902, Size 42 x 14, RPM - 700
- Stacking Conveyor: Process Machine Inc. Approximately 60' Long; 24" Belt - 3' Truss Conveyor; Unknown HP
- Surge Conveyor to Screen: Process Machine Inc. -Approximately 75' Long; 30" Belt - 3'6" Truss Conveyor; Unknown HP
- Loop Conveyor: Process Machine Inc. Approximately 60' Long;
  24" Belt 3' Truss Conveyor with Stearns Magnet over belt;
  Unknown HP
- Screen: Telesmith Pulsator II Double Deck 5 x 14 Screen with Selector Handle; Has Ceramics on Discharge End; 15HP/1765RPM
  - Crusher: 150HP Belt Driven
- Fluid System: Fluid Power Products Serial #PU-1835; 3 HP Motor
- Surge Bin: 7' x 15' with Bin Extensions
- Control Trailer: 8' x 14