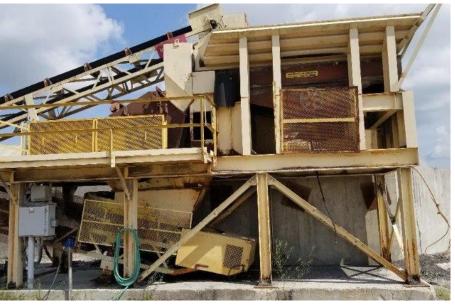

## **Stationary Rap Crusher:**

- Hewitt-Robins Heavy-Duty Feeder, Number: 156902, Size 42 x 14, RPM - 700
- Stacking Conveyor: Process Machine Inc. Approximately 60' Long; 24" Belt - 3' Truss Conveyor; Unknown HP
- Surge Conveyor to Screen: Process Machine Inc. -Approximately 75' Long; 30" Belt - 3'6" Truss Conveyor; Unknown HP
- Loop Conveyor: Process Machine Inc. Approximately 60' Long;
  24" Belt 3' Truss Conveyor with Stearns Magnet over belt;
  Unknown HP
- Screen: Telesmith Pulsator II Double Deck 5 x 14 Screen with Selector Handle; Has Ceramics on Discharge End; 15HP/1765RPM
  - Crusher: 150HP Belt Driven
- Fluid System: Fluid Power Products Serial #PU-1835; 3 HP Motor
- Surge Bin: 7' x 15' with Bin Extensions
- Control Trailer: 8' x 14