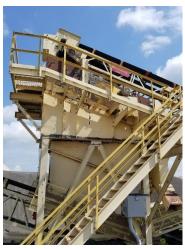

## **Stationary Rap Crusher:**

- Hewitt-Robins Heavy-Duty Feeder, Number: 156902, Size 42 x 14, RPM - 700
- Stacking Conveyor: Process Machine Inc. Approximately 60' Long; 24" Belt - 3' Truss Conveyor; Unknown HP
- Surge Conveyor to Screen: Process Machine Inc. -Approximately 75' Long; 30" Belt - 3'6" Truss Conveyor; Unknown HP
- Loop Conveyor: Process Machine Inc. Approximately 60' Long;
  24" Belt 3' Truss Conveyor with Stearns Magnet over belt;
  Unknown HP
- Screen: Telesmith Pulsator II Double Deck 5 x 14 Screen with Selector Handle; Has Ceramics on Discharge End; 15HP/1765RPM
  - Crusher: 150HP Belt Driven
- Fluid System: Fluid Power Products Serial #PU-1835; 3 HP Motor
- Surge Bin: 7' x 15' with Bin Extensions
- Control Trailer: 8' x 14