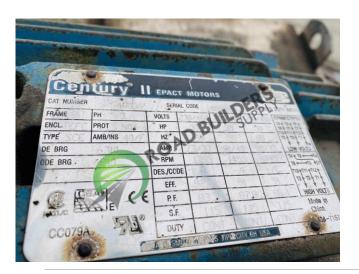

## TC031RBS Gencor Incline Slat

ID: TC031RBS

## Details:

- Gencor Incline Slat
- > 30HP Motor
- Overall Length -18'1"L, 9'W, 8'7"H w/catwalk
- Shaft to Shaft Length-11'6"
- Box Inside Width 31 ¾"
- Box Inside Height 30"
- Single chain

- RBS strives to ensure the accuracy of all listings, but all listings are "as-is, where-is," with no implied warranty.
- All buyers are encouraged to inspect equipment personally to verify accuracy.
- All information contained in this listing sheet is confidential. It is the property of RBS and is not to be shared.
  - Road Builders Supply, LLC accepts no liability for the accuracy of the above listing.