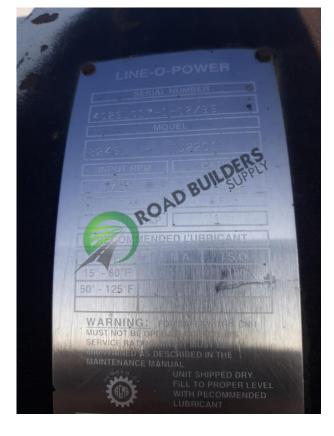

## TC031RBS Gencor Incline Slat

ID: TC031RBS

## Details:

- Gencor Incline Slat
- > 30HP Motor
- Overall Length -18'1"L, 9'W, 8'7"H w/catwalk
- Shaft to Shaft Length-11'6"
- Box Inside Width 31 ¾"
- Box Inside Height 30"
- Single chain

- RBS strives to ensure the accuracy of all listings, but all listings are "as-is, where-is," with no implied warranty.
- All buyers are encouraged to inspect equipment personally to verify accuracy.
- All information contained in this listing sheet is confidential. It is the property of RBS and is not to be shared.
  - Road Builders Supply, LLC accepts no liability for the accuracy of the above listing.