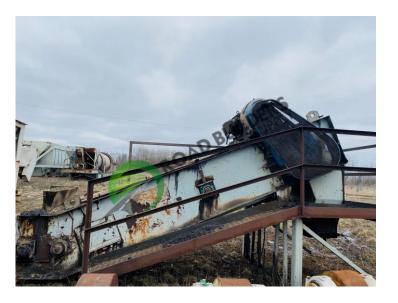

## TC031RBS Gencor Incline Slat

ID: TC031RBS

## Details:

- Gencor Incline Slat
- > 30HP Motor
- Overall Length -18'1"L, 9'W, 8'7"H w/catwalk
- Shaft to Shaft Length-11'6"
- Box Inside Width 31 ¾"
- Box Inside Height 30"
- Single chain

- RBS strives to ensure the accuracy of all listings, but all listings are "as-is, where-is," with no implied warranty.
- All buyers are encouraged to inspect equipment personally to verify accuracy.
- All information contained in this listing sheet is confidential. It is the property of RBS and is not to be shared.
  - Road Builders Supply, LLC accepts no liability for the accuracy of the above listing.