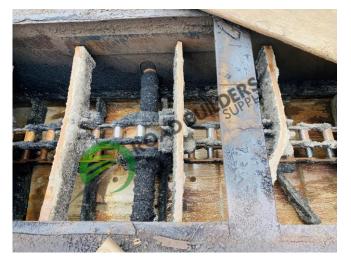

## TC031RBS Gencor Incline Slat

ID: TC031RBS

## Details:

- Gencor Incline Slat
- > 30HP Motor
- Overall Length -18'1"L, 9'W, 8'7"H w/catwalk
- Shaft to Shaft Length-11'6"
- Box Inside Width 31 ¾"
- Box Inside Height 30"
- Single chain

- RBS strives to ensure the accuracy of all listings, but all listings are "as-is, where-is," with no implied warranty.
- All buyers are encouraged to inspect equipment personally to verify accuracy.
- All information contained in this listing sheet is confidential. It is the property of RBS and is not to be shared.
  - Road Builders Supply, LLC accepts no liability for the accuracy of the above listing.