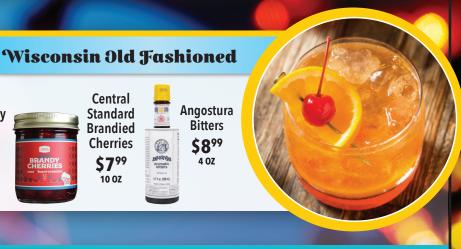

**Instructions:** In shaker fill with ice, blend rum, cream and syrup; shake to blend. Strain into a glass with two ice cubes. Fill glass with club soda; stir.

- 2 oz Drink
- 3 dashes Angostura bitters
- Wisconsinbly Brandy 2 orange slices
- 2 Central Standard 1 sugar cube **Brandied Cherries**

Instructions: Add bitters, orange slice, brandied cherry and sugar to a rocks glass and muddle. Fill the glass with ice, then add brandy. Top with club soda. Stir. Garnish with cherry and orange slice.

Central Standard **Brandied** Cherries \$799

10 OZ

Angostura **Bitters** \$899 4 OZ