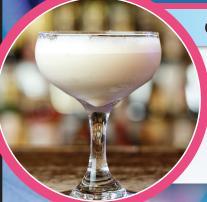

## Cream Puff Cocktail

Bacardi Light Rum **BIG 1.75 Bottle** 

\$1999 1.75L

**RumChata** Rum Cream \$1999

750ML

**Five Farms** Irish Cream \$2499 750ML

- 1 oz Bacardi **Light Rum**
- 1 oz Five Farms Irish Cream
- 1 oz RumChata ½ tsp. **Rum Cream** 
  - simple syrup
  - Club Soda

**Instructions:** In shaker fill with ice, blend rum, cream and syrup; shake to blend. Strain into a glass with two ice cubes. Fill glass with club soda; stir.

- 2 oz Drink
- 3 dashes Angostura bitters
- Wisconsinbly Brandy 2 orange slices
- 2 Central Standard 1 sugar cube **Brandied Cherries**