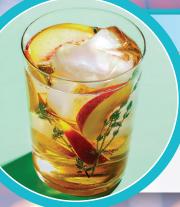

## Pink Gin Tced Tea

Malfv Rosa **Pink** Gin \$2499

750 ML

Germain Liqueur \$2999

750 ML

• 3 oz Captain Morgan Spiced Rum

- 3 oz St. Germain **Elderflower Liqueur**
- 3 oz Malfy Rosa Pink Gin 16 oz Chamomile Tea
  - 3 oz Pink **Grapefruit Juice**
  - Ice

**Elderflower Instructions:** Pour tea into a pitcher with the Malfy Rosa Pink Gin, Captain Morgan Spiced Rum, St. Germain Elderflower Liqueur and juice. Add ice and stir, then add the thyme sprigs and stir again before serving.