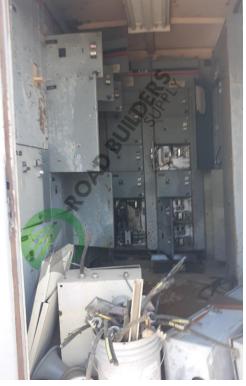

## Cutler Hammer (Eaton) MCC Panel

- 1- Allen Bradley- powerflex 700 (30A) Freq. Drive
- 1- Westinghouse 25A Breaker with AB size 2 {709-COD103 Ser.K}
- 1-Westinghouse 800A-480v 30 breaker
- 12- Westinghouse 30A-480v 30 breakers with ch size 1-{c50cn3 27A starters}
  - 1-Westinghouse 150A- 480v 30 breaker with ch control transformer
  - 1-Westinghouse 150A-480 V 30 breaker with ch size 4-135A starter
- 2-Westinghouse 50A-480v 30 breaker- no starter
- 1-CH40A-480V-30 breaker- no starter
- 1-CH 20A-480V-30Breaker- no starter
- 1-CH 90A-480V- 30 breaker- no starter
- 1- Westinghouse 250A-480V-30 Breaker- no starter
- 1- CH 250A-480V-30breaker with 3CH{ size 5 270A starter}
- 1-Direct Logic 205 Control System
- 1-15KVA transformer
- 1- CH ISA 480V- 30breaker- no starter
- All equipment subject to prior sale.
- RSB strives to ensure the accuracy of all listings, but all listings are "as-is, where-is," with no implied warranty.
- All buyers are encouraged to inspect equipment personally to verify accuracy.
- All information contained in this listing sheet is confidential. It is the property of RBS and is not to be shared.
  - Road Builders Supply, LLC accepts no liability for the accuracy of the above listing.