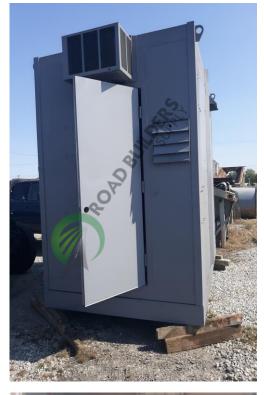

## Used Equipment: CH022 MCC Unit

- CMI Portable Control House
- Originally on 250 TPH Plant
- Early 1990's Vintage
- Ran CMI PVM-1500 plant
- Trailer Is Not Included
- 2- 60A 480v-30 S.D. Fuse disconnects
- 1- 60A 408v-30 Siemens fuse disconnect
- 1- Ch disc. Box with G.E. 400A 30 breaker disconnect
- 1-200A 480V 30 Siemens disconnect
- 1-100A ITE 12 Circuit breaker panel( Residential)
- 1-100A Pushmatic 14 Circuit breaker panel ( residential )