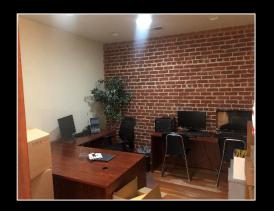

Beautifully Restored Historical Building! Perfect for a multitude of uses

This building features high ceilings, polished hard wood floors, a conference room, several executive offices, 2 bullpen areas, a walk-in vault, ADA restrooms.

## Floor Plan

**Interior** 

Historic *Peoples Lumber*Building

216 North 8<sup>th</sup> Street Santa Paula Ca 93060

Historic *Peoples Lumber* | 216 North 8<sup>th</sup> Street Building

Santa Paula Ca 93060