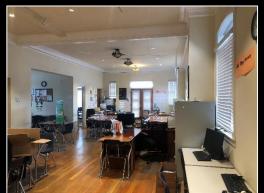

Beautifully Restored Historical Building! Perfect for a multitude of uses

This building features high ceilings, polished hard wood floors, a conference room, several executive offices, 2 bullpen areas, a walk-in vault, ADA restrooms.

## Floor Plan

**Interior** 

Historic *Peoples Lumber*Building

216 North 8<sup>th</sup> Street Santa Paula Ca 93060

Historic *Peoples Lumber* | 216 North 8<sup>th</sup> Street Building

Santa Paula Ca 93060