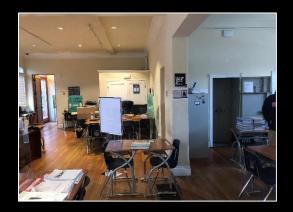

Beautifully Restored Historical Building! Perfect for a multitude of uses

This building features high ceilings, polished hard wood floors, a conference room, several executive offices, 2 bullpen areas, a walk-in vault, ADA restrooms.

## Floor Plan

**Interior** 

Historic *Peoples Lumber*Building

216 North 8<sup>th</sup> Street Santa Paula Ca 93060

Historic *Peoples Lumber* | 216 North 8<sup>th</sup> Street Building

Santa Paula Ca 93060