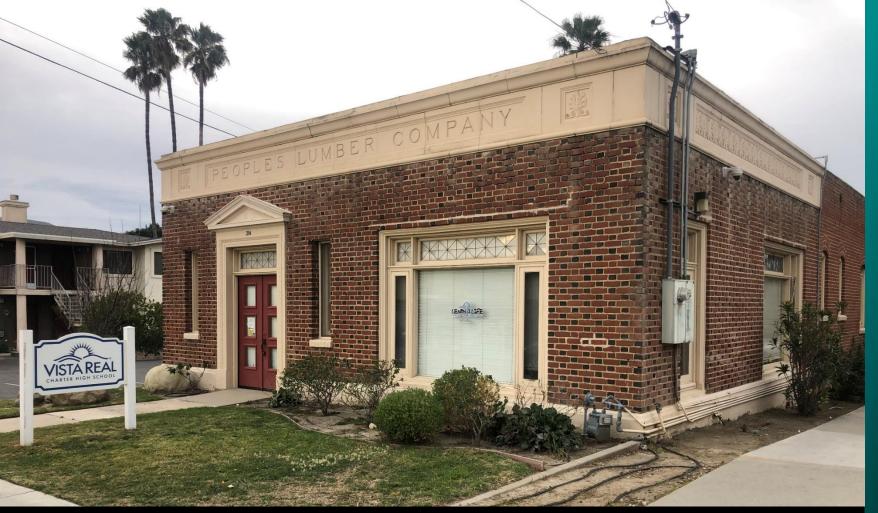

FOR LEASE

For Lease: Free Standing Office Building
Beautiful Space for Professional Offices

\$1.75 (Monthly) SQ. /Ft. Modified Gross

Historic *Peoples Lumber*Building

216 North 8<sup>th</sup> Street Santa Paula Ca 93060 For Lease: Free Standing Office Building

Beautifully Restored Historical Building! Perfect for a multitude of uses

This building features high ceilings, polished hard wood floors, a conference room, several executive offices, 2 bullpen areas, a walk-in vault, ADA restrooms.

Historic *Peoples Lumber*Building

216 North 8<sup>th</sup> Street Santa Paula Ca 93060

3600 South Harbor Blvd. Oxnard, CA 93035. (805) 985-1007, Info@BuengerInc.com CalDRE #01378022