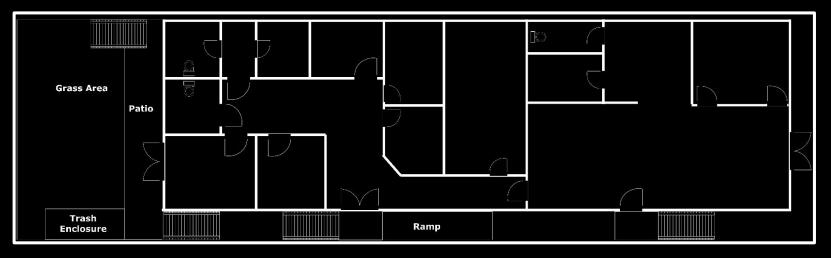

## Floor Plan

**Interior** 

Historic *Peoples Lumber*Building

216 North 8<sup>th</sup> Street Santa Paula Ca 93060

Historic *Peoples Lumber* | 216 North 8<sup>th</sup> Street Building

Santa Paula Ca 93060