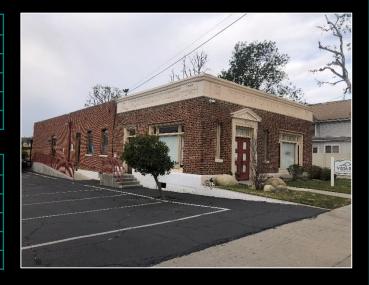

FOR LEASE

For Lease: Free Standing Office Building
Beautiful Space for Professional Offices

\$1.75 (Monthly) SQ. /Ft. Modified Gross

Historic *Peoples Lumber*Building

216 North 8<sup>th</sup> Street Santa Paula Ca 93060 For Lease: Free Standing Office Building

Historic *Peoples Lumber*Building

216 North 8<sup>th</sup> Street Santa Paula Ca 93060

3600 South Harbor Blvd. Oxnard, CA 93035. (805) 985-1007, Info@BuengerInc.com CalDRE #01378022