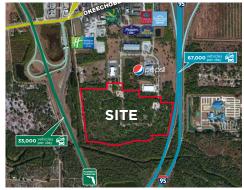

**Crossroads Business Park** Okeechobee Road b/w I-95 & Florida Turnpike. Fort Pierce, Florida Up to 84 Acres for Sale or B-T-S

Seneca Commerce Center SW 38th Avenue Pembroke Pines, Florida Up to 585,242 SF for Lease