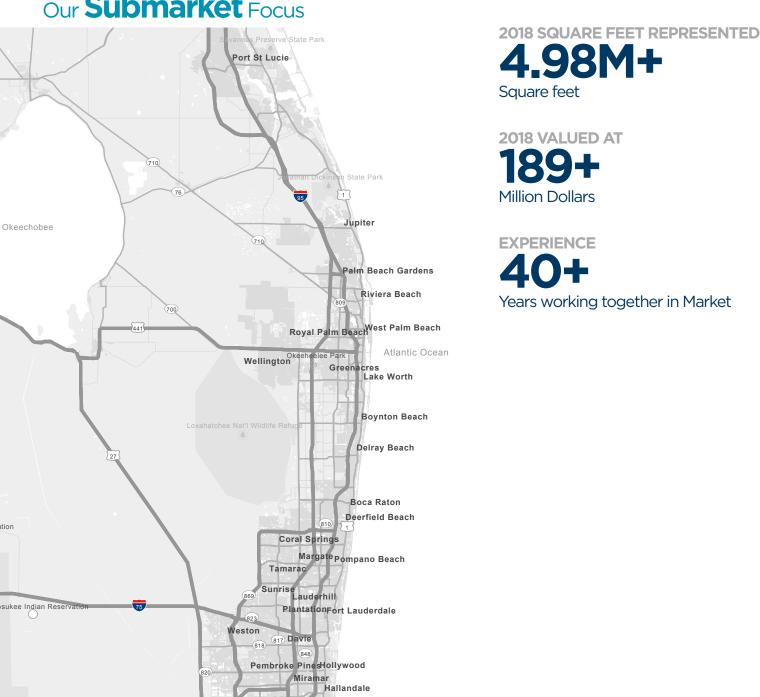

## Our **Submarket** Focus

Metzger, Etner, Thomson & McAllister

#### Represented **Clients**

With over 40 years of combined team experience, we have represented the top institutional investors and tenants in the Palm Beach, Treasure Coast and St. Luci County submarkets.

coordination and institutional project leasing, we employ decades of expertise in the industry to devise and implement strategies tailored for each client's individual needs.

Our team consistently dominates the South Florida market, and in the last year, we represented over 4.9 million square feet of industrial transactions valued at over \$189 million dollars. We achieve success by working better, faster, smarter and more efficiently than our competitors to deliver end-toend real estate solutions that give our clients a competitive advantage.