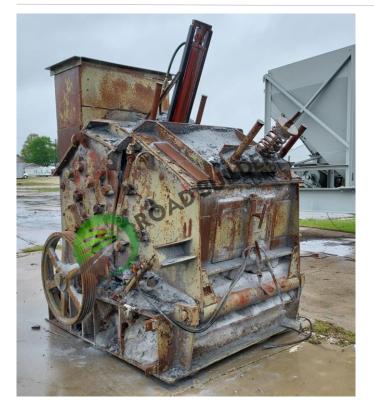

## CHR024RBS Hazemag AP-K1010 Crusher

ID: CHR025RBS Details:

- Hazemag AP-K010 Crusher
- 100 HP Motor

- All equipment subject to prior sale.
- RBS strives to ensure the accuracy of all listings, but all listings are "as-is, where-is," with no implied warranty.
- All buyers are encouraged to inspect equipment personally to verify accuracy.
- All information contained in this listing sheet is confidential. It is the property of RBS and is not to be
  - Road Builders Supply, LLC accepts no liability for the accuracy of the above listing.