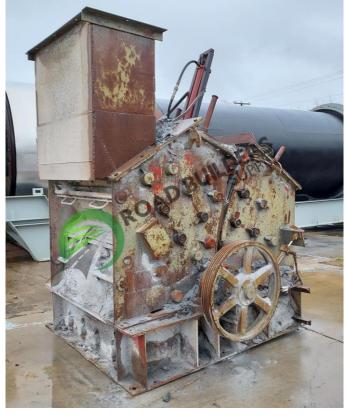

## CHR024RBS Hazemag AP-K1010 Crusher

ID: CHR025RBS Details:

- Hazemag AP-K010 Crusher
- 100 HP Motor

- All equipment subject to prior sale.
- RBS strives to ensure the accuracy of all listings, but all listings are "as-is, where-is," with no implied warranty.
- All buyers are encouraged to inspect equipment personally to verify accuracy.
- All information contained in this listing sheet is confidential. It is the property of RBS and is not to be
  - Road Builders Supply, LLC accepts no liability for the accuracy of the above listing.