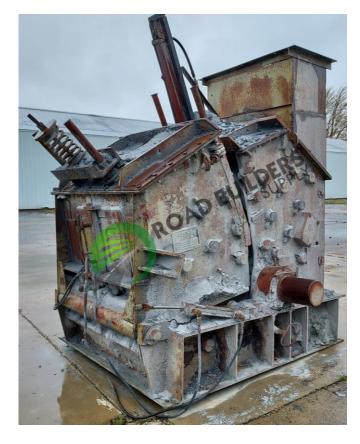

## CHR024RBS Hazemag AP-K1010 Crusher

ID: CHR025RBS Details:

- Hazemag AP-K010 Crusher
- 100 HP Motor

- All equipment subject to prior sale.
- RBS strives to ensure the accuracy of all listings, but all listings are "as-is, where-is," with no implied warranty.
- All buyers are encouraged to inspect equipment personally to verify accuracy.
- All information contained in this listing sheet is confidential. It is the property of RBS and is not to be
  - Road Builders Supply, LLC accepts no liability for the accuracy of the above listing.