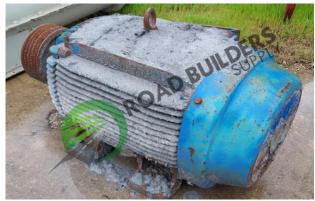

## CHR024RBS Hazemag AP-K1010 Crusher

ID: CHR025RBS Details:

- Hazemag AP-K010 Crusher
- 100 HP Motor

- All equipment subject to prior sale.
- RBS strives to ensure the accuracy of all listings, but all listings are "as-is, where-is," with no implied warranty.
- All buyers are encouraged to inspect equipment personally to verify accuracy.
- All information contained in this listing sheet is confidential. It is the property of RBS and is not to be
  - Road Builders Supply, LLC accepts no liability for the accuracy of the above listing.