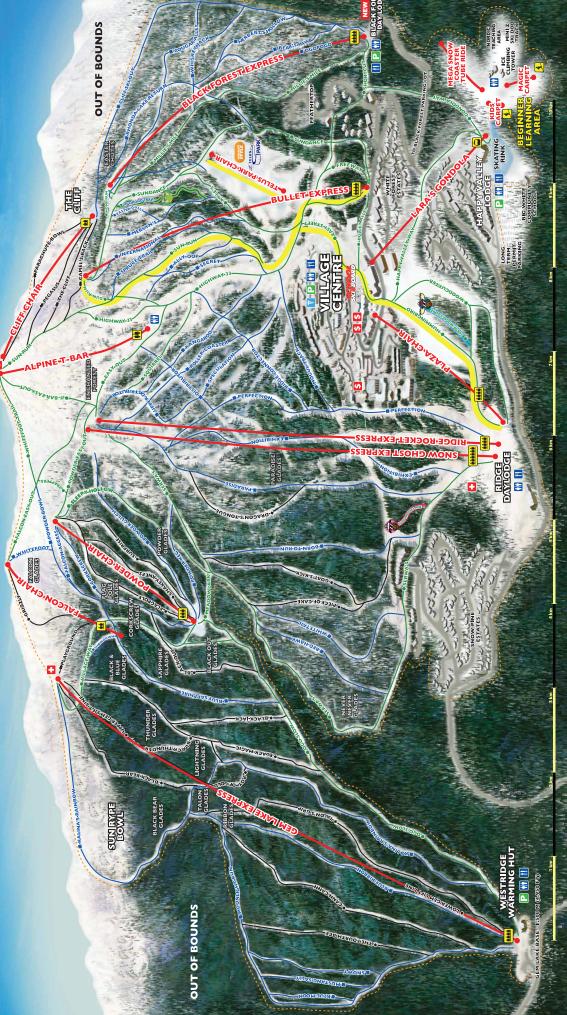

### LODGINGS

So many choices we will help you select the perfect place for your family/group.

Chateau Big White - at Village Center next to Plaza Lift Kitchenette, 1 bedroom and 1 bedroom plus with kitchens.

Whitefoot Lodge - at Village Center with deli & grocery store, atop Kids Centre Budget hotel rooms, kitchenettes, 1 & 2 bedroom apartments.

Eagles Resort - just under skier's tunnel from Village All 3 bedroom condos with full kitchen, some with loft.

Stonebridge Lodge - top of Gondola, next to Bullet Express

1, 2 & 3 bedroom deluxe condos, full kitchens & hot tubs.

Kelowna, BC Canada bigwhite.com

We have special ski packages for the December Holidays and all 3 Masters Weeks