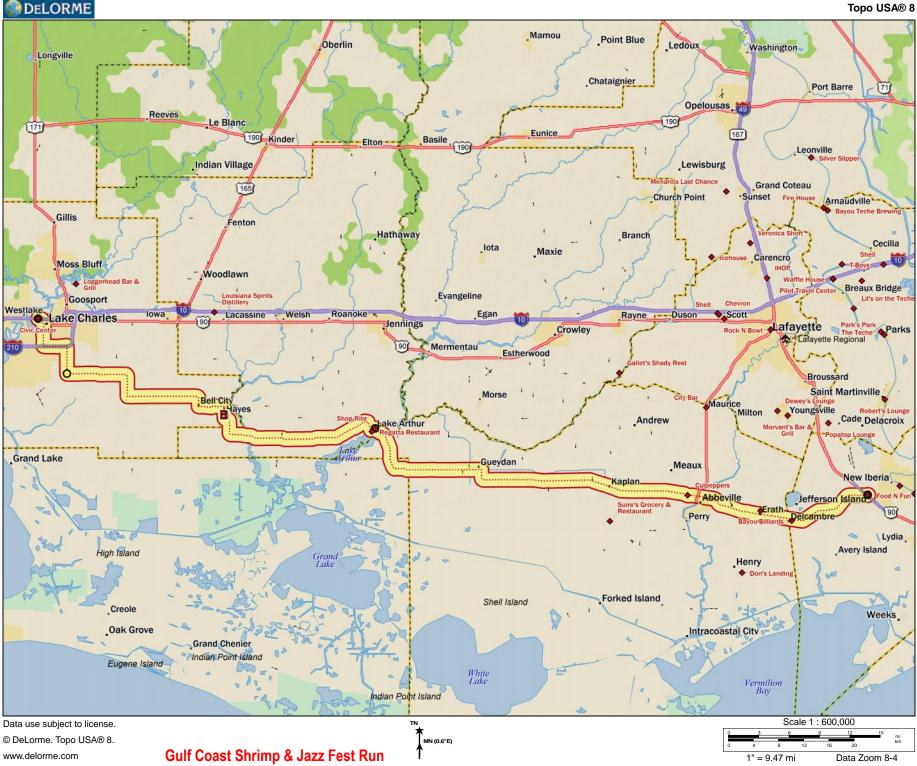

|            |    | Dist     | Turn              |       | Road                             | Exit | <b>Total Time</b> | Total Dist |
|------------|----|----------|-------------------|-------|----------------------------------|------|-------------------|------------|
| 0          |    |          | Start             | at    | Waffle House                     |      | 00:00:00          | 0.00 mi    |
|            |    |          | Go straight (ESE) | on    | <unnamed></unnamed>              |      | 00:00:00          | 0.00 mi    |
|            | in | 0.08 mi  | Turn right (WSW)  | on to | SR 14 (Highway 14)               |      | 00:00:11          | 0.08 mi    |
|            | in | 10.52 mi | Turn left (W)     | on to | Old SR 14 (Veterans Memorial Dr) |      | 00:19:54          | 10.60 mi   |
|            | in | 0.37 mi  | Go straight (W)   | on to | E Lastie St (Old SR 14)          |      | 00:20:54          | 10.97 mi   |
|            | in | 0.71 mi  | Go straight (WNW) | on to | Old SR 14 (W Lastie St)          |      | 00:22:49          | 11.67 mi   |
|            | in | 1.37 mi  | Turn left (W)     | on to | SR 14 (Veterans Memorial Dr)     |      | 00:26:09          | 13.04 mi   |
|            | in | 27.77 mi | Turn left (W)     | on to | PR P-8-21                        |      | 01:18:47          | 40.81 mi   |
|            | in | 0.25 mi  | Keep left (W)     | on to | Maree Michel Rd                  |      | 01:19:23          | 41.07 mi   |
|            | in | 0.03 mi  | Keep left (W)     | on to | PR P-8-21 (Maree Michel Rd)      |      | 01:19:29          | 41.09 mi   |
|            | in | 0.80 mi  | Keep left (W)     | on to | SR 14 (SR 91)                    |      | 01:22:39          | 41.89 mi   |
|            | in | 4.06 mi  | Keep right (W)    | on to | La 14                            |      | 01:29:34          | 45.95 mi   |
|            | in | 0.01 mi  | Keep left (NW)    | on to | SR 14 (Veterans Memorial Dr)     |      | 01:29:34          | 45.95 mi   |
| Ø <b>⊙</b> | in | 8.16 mi  | Stop              | at    | Shop Rite                        |      | 01:44:20          | 54.11 mi   |
|            |    |          | Go straight (W)   | on    | SR 14 (Calcasieu Ave)            |      | 02:04:20          | 54.11 mi   |
|            | in | 0.62 mi  | Turn right (NE)   | on to | Fourth St                        |      | 02:06:00          | 54.73 mi   |
|            | in | 0.00 mi  | Turn left (W)     | on to | SR 14 (Arthur Ave)               |      | 02:06:00          | 54.74 mi   |
| 0          | in | 36.64 mi | Stop              | at    | SR 14                            |      | 03:09:02          | 91.37 mi   |
|            |    |          | Go straight (N)   | on    | SR 14 (Gerstner Memorial Bl      |      | 03:09:02          | 91.37 mi   |
|            | in | 2.74 mi  | Turn left (W)     | on to | E Prien Lake Rd                  |      | 03:14:41          | 94.12 mi   |
|            | in | 0.08 mi  | Keep left (W)     | on to | I-210 W ramp                     |      | 03:14:53          | 94.19 mi   |
|            | in | 2.03 mi  | Keep right (W)    | on to | SR 385 (Ryan St) ramp            | 6A   | 03:17:32          | 96.23 mi   |
|            | in | 0.16 mi  | Keep right (WNW)  | on    | SR 385 (Ryan St) ramp            |      | 03:17:57          | 96.39 mi   |
|            | in | 0.05 mi  | Keep right (N)    | on to | SR 385 (Ryan St)                 |      | 03:18:04          | 96.44 mi   |
|            | in | 1.82 mi  | Go straight (N)   | on to | Ryan St                          |      | 03:22:59          | 98.25 mi   |
|            | in | 0.40 mi  | Turn left (W)     | on to | Broad St                         |      | 03:24:03          | 98.65 mi   |
|            | in | 0.12 mi  | Go straight (NNW) | on to | SR 385 (Veterans Memorial Blvd)  |      | 03:24:22          | 98.77 mi   |
|            | in | 0.42 mi  | Keep left (NW)    | on to | <unnamed></unnamed>              |      | 03:25:30          | 99.20 mi   |
|            | in | 0.11 mi  | Go straight (W)   | on to | Lake Shore Dr                    |      | 03:25:57          | 99.31 mi   |
| <b>(</b>   | in | 0.33 mi  | Finish            | at    | Civic Center                     |      | 03:26:39          | 99.64 mi   |

Total Time: 03:26:39 Total Distance: 99.64 mi