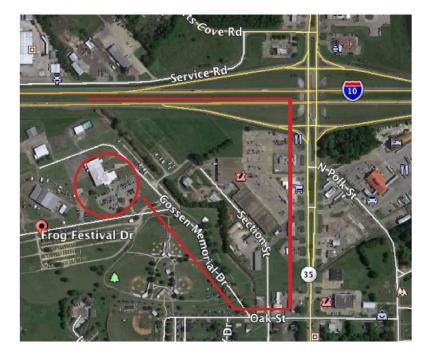

The park is owned and operated by the City of Rayne. It is at exit 89 off of highway 10. Exit going south stopping at the first street light. You will be turning right and it is a very narrow street. Travel about a half a block where you will see the Cajun RV Banner where you turn right into the park....proceed past the ball parks to the big building straight ahead.