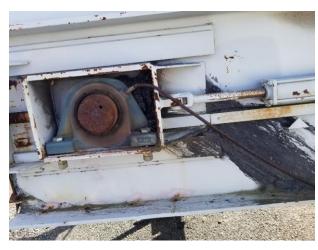

## **Used Bituma Drag Slat**

Used Bituma Drag Slat
300TPH
88' Long
75HP Motor/1725 RPM
1750 Input RPM Reducer
Single 4" Chain
Slat is 24" L x 6" Wide
Inside Box Diameter - 27 1/2"
Total box width of 41 1/2"
Box Depth is 3'
Headshaft Diameter - 5 1/2"
Catwalk on one side - 2'4" Wide