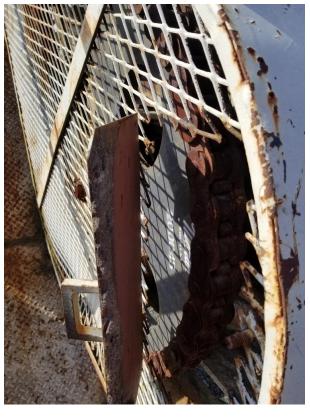

## **Used Bituma Drag Slat**

Used Bituma Drag Slat
300TPH
88' Long
75HP Motor/1725 RPM
1750 Input RPM Reducer
Single 4" Chain
Slat is 24" L x 6" Wide
Inside Box Diameter - 27 1/2"
Total box width of 41 1/2"
Box Depth is 3'
Headshaft Diameter - 5 1/2"
Catwalk on one side - 2'4" Wide