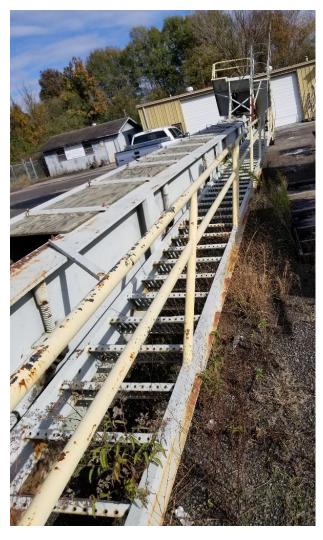

## **Used Bituma Drag Slat**

Used Bituma Drag Slat
300TPH
88' Long
75HP Motor/1725 RPM
1750 Input RPM Reducer
Single 4" Chain
Slat is 24" L x 6" Wide
Inside Box Diameter - 27 1/2"
Total box width of 41 1/2"
Box Depth is 3'
Headshaft Diameter - 5 1/2"
Catwalk on one side - 2'4" Wide