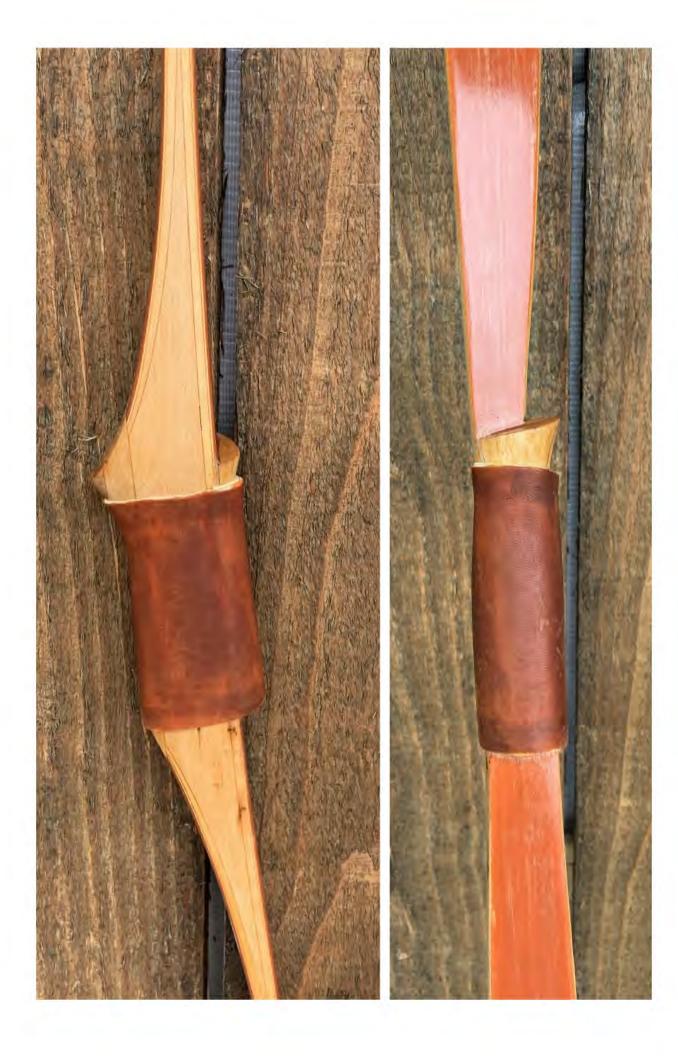

TOTAL COST: \$178.00

DESCRIPTION: RARE 1954 Bear Polar. This would be a great addition to your collection, or for the traditionalist that likes shooting an old straight/long bow. Bow has no delamination; no cracks; limbs are straight. No drilled holes. No chips, dings or cracks. No stress lines or crazing. A few minor scratches and nicks here and there. Riser and limbs have been reconditioned. A new leather grip has been installed. The Polar decal is still visible, but the Bear decal is missing.