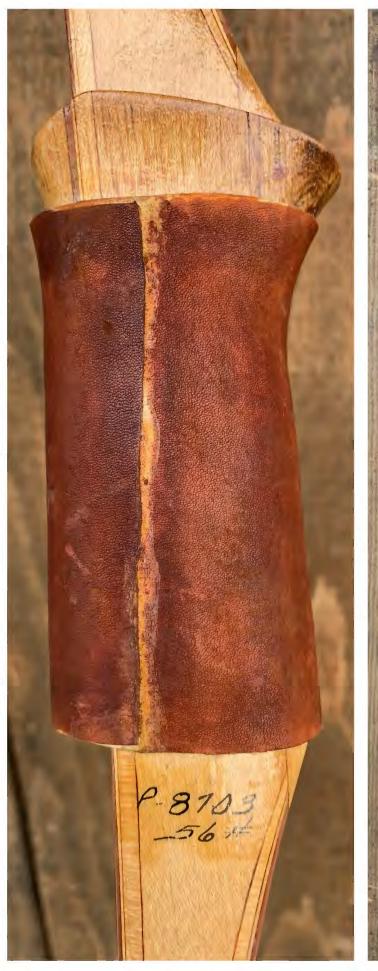

TOTAL COST: \$178.00

DESCRIPTION: RARE 1954 Bear Polar. This would be a great addition to your collection, or for the traditionalist that likes shooting an old straight/long bow. Bow has no delamination; no cracks; limbs are straight. No drilled holes. No chips, dings or cracks. No stress lines or crazing. A few minor scratches and nicks here and there. Riser and limbs have been reconditioned. A new leather grip has been installed. The Polar decal is still visible, but the Bear decal is missing.