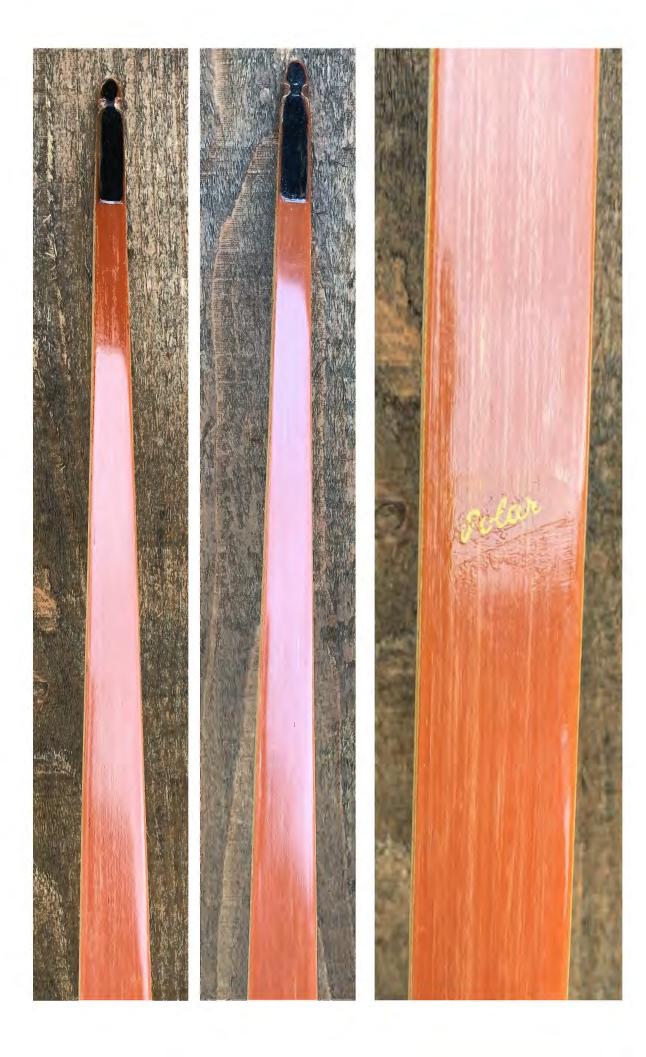

TOTAL COST: \$178.00

DESCRIPTION: RARE 1954 Bear Polar. This would be a great addition to your collection, or for the traditionalist that likes shooting an old straight/long bow. Bow has no delamination; no cracks; limbs are straight. No drilled holes. No chips, dings or cracks. No stress lines or crazing. A few minor scratches and nicks here and there. Riser and limbs have been reconditioned. A new leather grip has been installed. The Polar decal is still visible, but the Bear decal is missing.