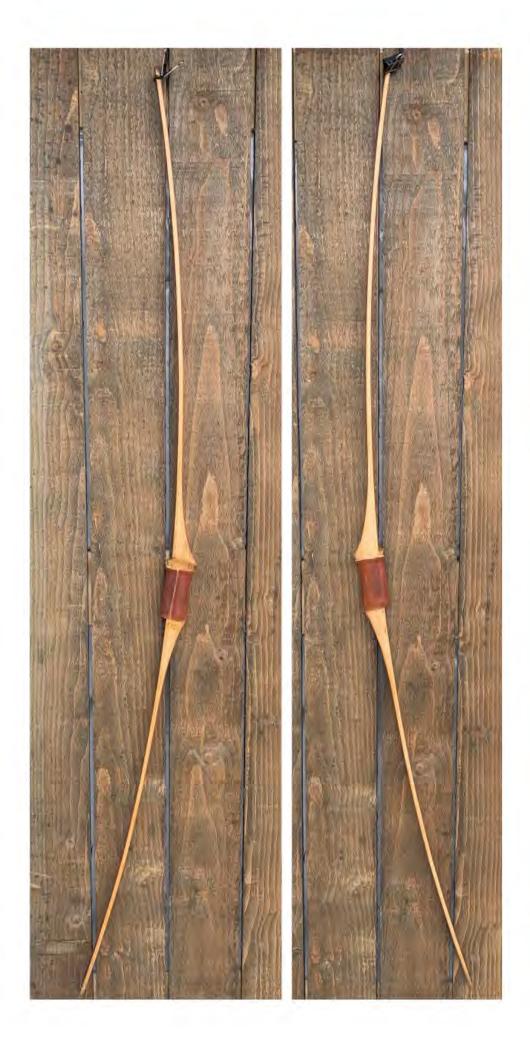

YEAR: 1954

MAKE: Bear

MODEL: Polar

HAND: Right

DRAW WEIGHT: 56#

AMO LENGTH: 64"

PRICE: \$149.00

SHIPPING AND HANDLING: \$29.00

TOTAL COST: \$178.00

DESCRIPTION: RARE 1954 Bear Polar. This would be a great addition to your collection, or for the traditionalist that likes shooting an old straight/long bow. Bow has no delamination; no cracks; limbs are straight. No drilled holes. No chips, dings or cracks. No stress lines or crazing. A few minor scratches and nicks here and there. Riser and limbs have been reconditioned. A new leather grip has been installed. The Polar decal is still visible, but the Bear decal is missing.