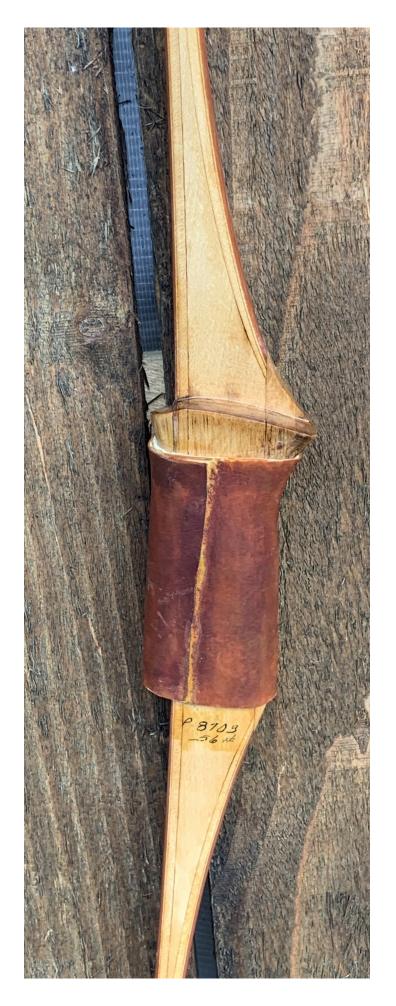

TOTAL COST: \$178.00

DESCRIPTION: RARE 1954 Bear Polar. This would be a great addition to your collection, or for the traditionalist that likes shooting an old straight/long bow. Bow has no delamination; no cracks; limbs are straight. No drilled holes. No chips, dings or cracks. No stress lines or crazing. A few minor scratches and nicks here and there. Riser and limbs have been reconditioned. A new leather grip has been installed. The Polar decal is still visible, but the Bear decal is missing.