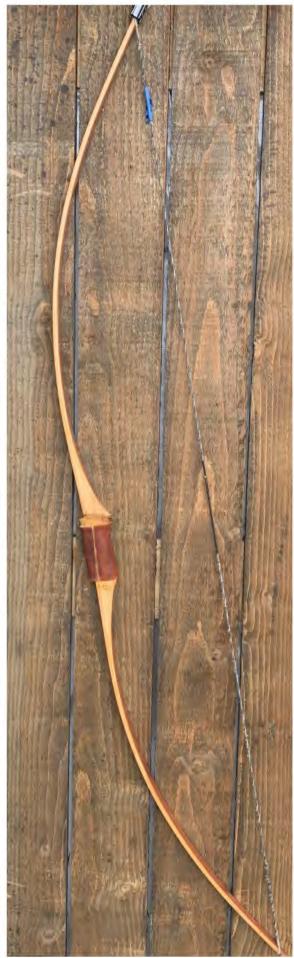

YEAR: 1954

MAKE: Bear

MODEL: Polar

HAND: Right

DRAW WEIGHT: 56#

AMO LENGTH: 64"

PRICE: \$149.00

SHIPPING AND HANDLING: \$29.00

TOTAL COST: \$178.00

DESCRIPTION: RARE 1954 Bear Polar. This would be a great addition to your collection, or for the traditionalist that likes shooting an old straight/long bow. Bow has no delamination; no cracks; limbs are straight. No drilled holes. No chips, dings or cracks. No stress lines or crazing. A few minor scratches and nicks here and there. Riser and limbs have been reconditioned. A new leather grip has been installed. The Polar decal is still visible, but the Bear decal is missing.