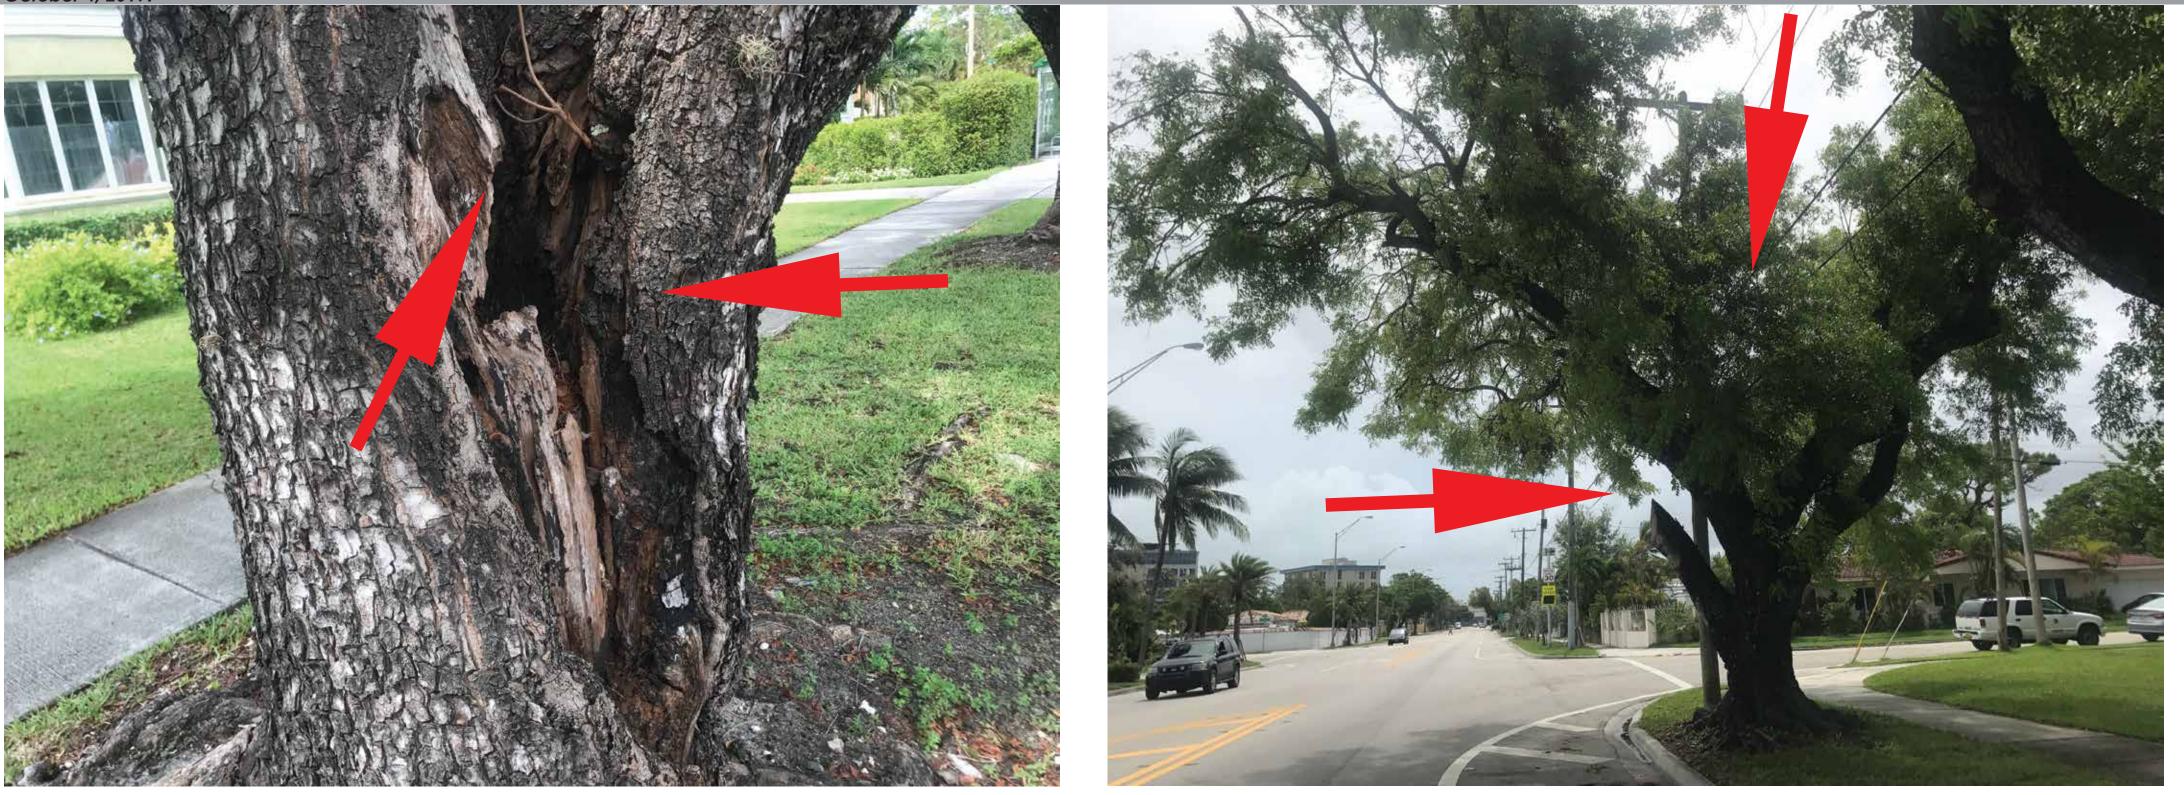

### Health and safety concerns:

- Tree observed in poor condition with significant decay of trunk.
- Major decay observed in center of trunk with included bark.
- Root constriction observed.
- Limbs also contain major damage and most extend over roadway and sidewalk.
- Utility pruning reduction around powerlines has caused major canopy damage.

## Health and safety concerns:

- Tree observed in poor condition with significant decay of trunk.
- Major limb damage with stub cut observed.
- Utility pruning reduction around powerlines has caused major canopy damage.