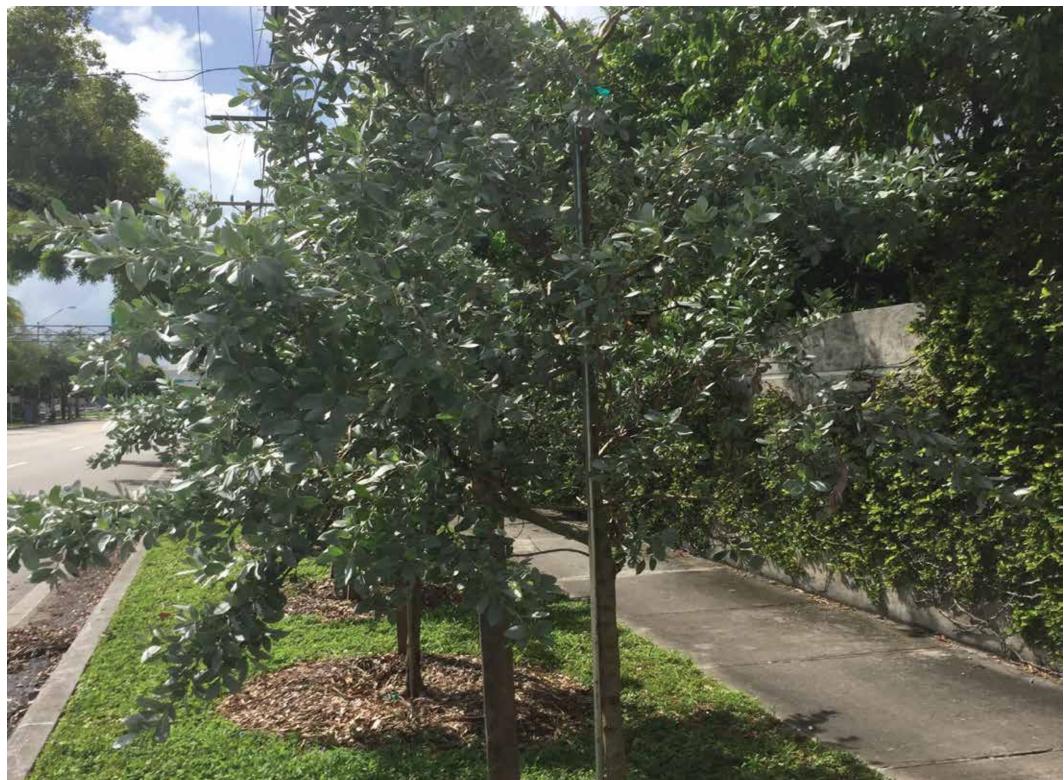

Conocarpus erectus 'sericeus'- Silver buttonwood. • Species provides compact/non-aggressive root system. • Provides consistent beautification along sidewalk.

### Health and safety concerns:

• Tree observed in poor condition with significant decay of trunk. • Girdling root/major root constrictions and overlap. • Major limb damage with one hanging over walkway.