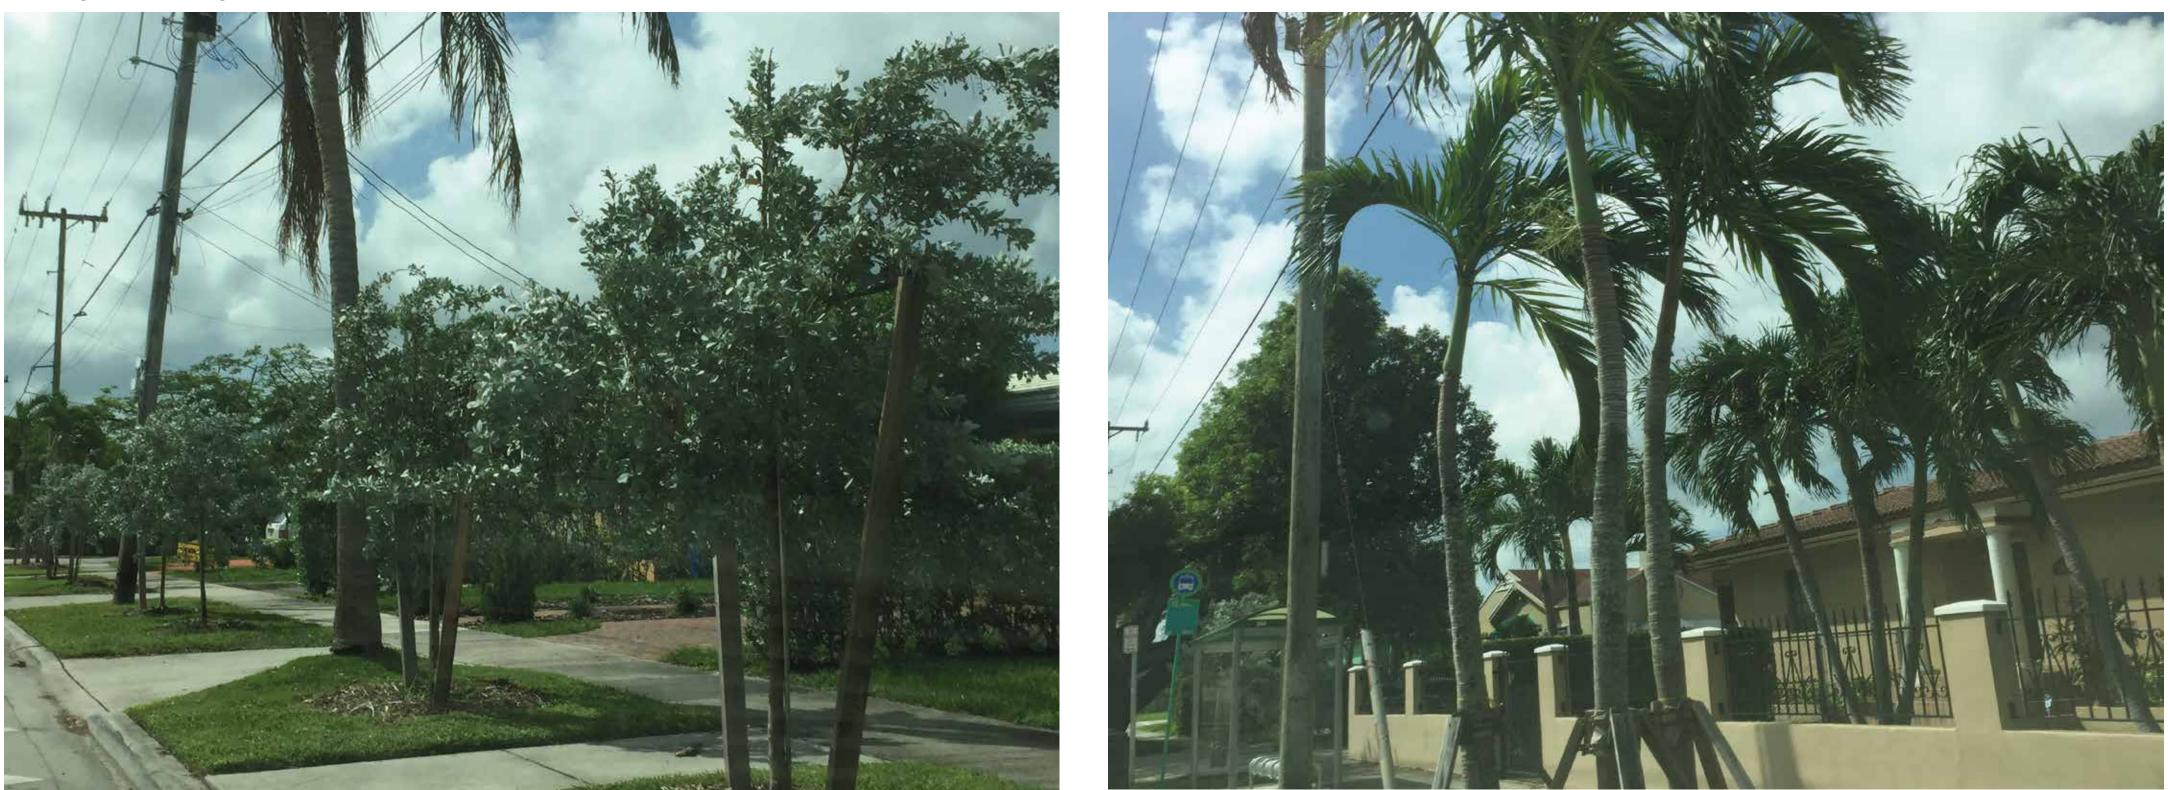

### Conocarpus erectus 'sericeus' - Silver buttonwood.

- Species accommodates planting under utility lines.
- Provides consistent beautification along sidewalk.

October 4, 2017.

## Veitchia merrillii - Veitchia palm.

- Species accommodates planting under utility lines.
- Provides consistent beautification along sidewalk.