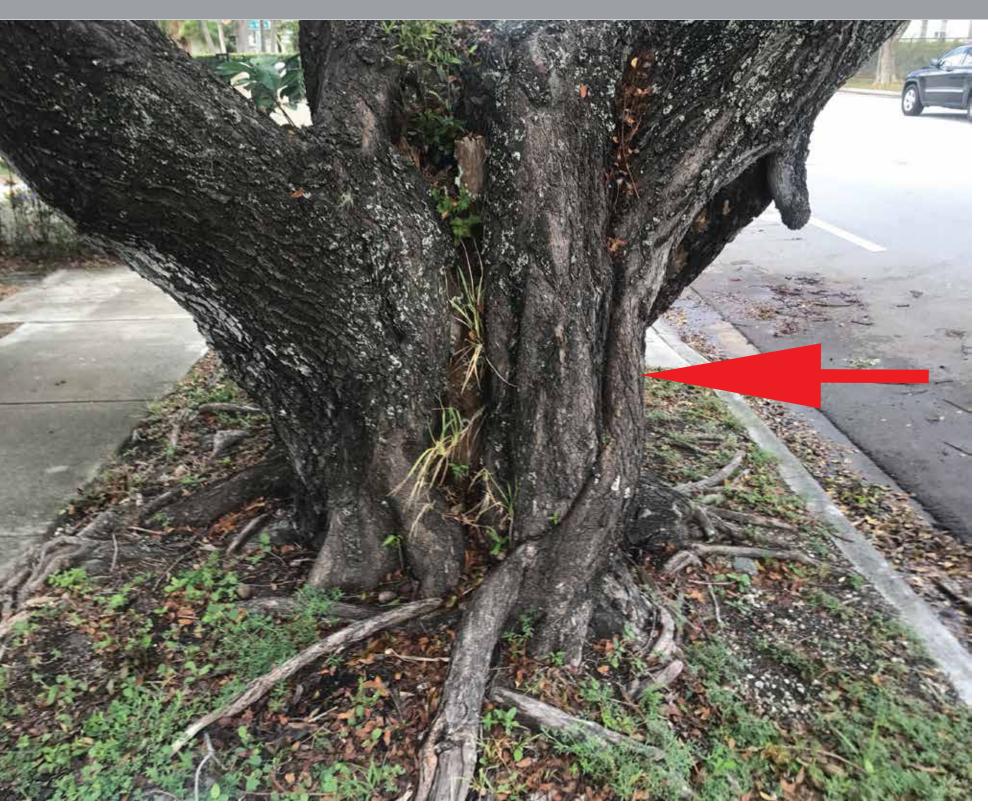

### Health and safety concerns:

- Tree observed in poor condition with significant decay of trunk.
- Major decay observed in center of trunk with included bark.
- Root constriction observed.
- Limbs also contain major damage and most extend over roadway and sidewalk.
- Utility pruning reduction around powerlines has caused major canopy damage.