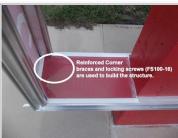

#### **Hardware Items Review**

Brackets
4" Steel Bracket

Brackets
4" Reinforced Steel Bracket

Brackets
4" Flat Bracket

Mending Plates 5" / 12" / 36"

**Fastening Screws** 

Nuts and Washers

Designed to be inserted in the extrusions channels before or during the frame installation