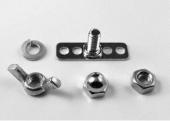

#### **Hardware Items Review**

Brackets
4" Steel Bracket

Brackets
4" Reinforced Steel Bracket

Brackets
4" Flat Bracket

Mending Plates 5" / 12" / 36"

**Fastening Screws** 

Nuts and Washers

Designed to be inserted in the extrusions channels before or during the frame installation

Different Shapes available.

Top of Page