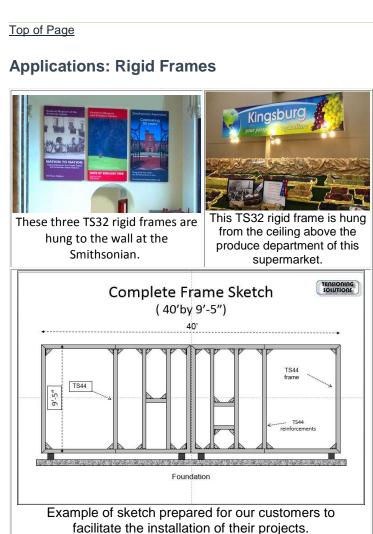

.



Our entire aluminum and PVC extrusion product line is designed and manufactured in the USA.

How does it work? Have a look to our video...



THE COMPANY

Tensioning Solutions mission is to propose to sign professionals a product line of aluminum extruded bars of the highest quality. Designed to Stretch Banners for many applications, and which are easy to install,

- Booths
- Monuments, 3D projects)
- Ceilings
- Complete or by panels
- ...

#### Top of Page

#### **Hardware Items Review**



Brackets
4" Steel Bracket



Brackets
4" Reinforced Steel Bracket



Brackets
4" Flat Bracket



Mending Plates 5" / 12" / 36"



**Fastening Screws** 



Nuts and Washers

Designed to be inserted in the extrusions channels before or during the frame installation

Different Shapes available.







Top of Page

# **Applications: Ceilings**



TS32 Extrusion Ceiling Decoration



TS32 Extrusion Large stretched fabric ceiling



TS32 Ceiling Panels Bowling - Chicago



TS32 Ceiling Panels (Ct's) Photo taken during installation

# Top of Page

### **Applications: Structures**



TS44 Structure Here a monument realized with mesh vinyl



TS44 Structure
The monument is finished with a changeable message



TS44 U-shaped structure Proof of concept



TS44- U-shaped Structure Fabricated to hiding utilities meters



Mous avons la recherche
dans le sangle
me surgium
me su

3D drawing of 10' x 10' x 10' cube, where the graphic will be stretched on the four vertical sides.

The graphic is superbly stretched on the four vertical sides of the structure.

Top of Page