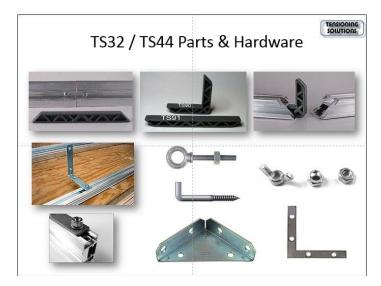

#### **Hardware Items Review**

Brackets
4" Steel Bracket

Brackets
4" Reinforced Steel Bracket

Brackets
4" Flat Bracket

Mending Plates 5" / 12" / 36"

**Fastening Screws** 

Nuts and Washers

Designed to be inserted in the extrusions channels before or during the frame installation

Different Shapes available.

Top of Page