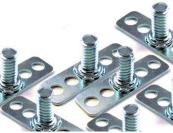

#### **Hardware Items Review**

Brackets
4" Steel Bracket

Brackets
4" Reinforced Steel Bracket

Brackets
4" Flat Bracket

Mending Plates 5" / 12" / 36"

**Fastening Screws** 

Nuts and Washers

Designed to be inserted in the extrusions channels before or during the frame installation

Different Shapes available.

Top of Page