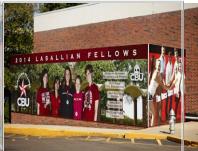

### **Applications: Structures**

TS44 Structure Here a monument realized with mesh vinyl

TS44 Structure
The monument is finished with a changeable message

TS44 U-shaped structure Proof of concept

TS44- U-shaped Structure Fabricated to hiding utilities meters