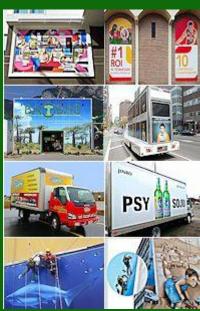

# With Our Banner Stretching Product Line Offer More Than Perfectly Stretched **Banners**

With the same products that you appreciate to realize perfectly stretched banners you also can propose to your prospects and clients many other solutions using the same extrusions plus some hardware.

#### **Hardware Product Line**

Our TS32 and TS44 extrusions with their multiple channels let you go beyond standard banner stretching frames and fabricate structures and architectural designs.

#### Such as:

- **Rigid Frames**
- Hung to walls
- or hung from ceilings
- **Structures and Architectural Projects**

- Booths
- Monuments, 3D projects)
- Ceilings
- Complete or by panels
- ...