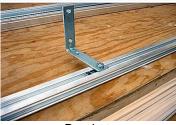

#### **Hardware Items Review**

Brackets
4" Steel Bracket

Brackets
4" Reinforced Steel Bracket

Brackets
4" Flat Bracket

Mending Plates 5" / 12" / 36"

**Fastening Screws** 

Nuts and Washers

Designed to be inserted in the extrusions channels before or during the frame installation

Different Shapes available.

Top of Page