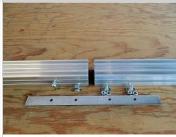

#### **Hardware Items Review**

Brackets
4" Steel Bracket

Brackets
4" Reinforced Steel Bracket

Brackets
4" Flat Bracket

Mending Plates 5" / 12" / 36"

**Fastening Screws** 

Nuts and Washers

Designed to be inserted in the extrusions channels before or during the frame installation

Different Shapes available.

Top of Page