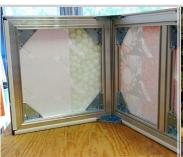

### **Applications: Structures**

TS44 Structure Here a monument realized with mesh vinyl

TS44 Structure
The monument is finished with a changeable message

TS44 U-shaped structure Proof of concept

TS44- U-shaped Structure Fabricated to hiding utilities meters