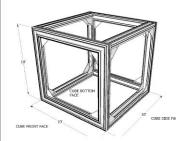

Mous avons la recherche
dans le sangle
me surgium
me su

3D drawing of 10' x 10' x 10' cube, where the graphic will be stretched on the four vertical sides.

The graphic is superbly stretched on the four vertical sides of the structure.