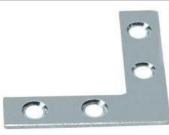

#### **Hardware Items Review**

Brackets
4" Steel Bracket

Brackets
4" Reinforced Steel Bracket

Brackets
4" Flat Bracket

Mending Plates 5" / 12" / 36"

**Fastening Screws** 

Nuts and Washers

Designed to be inserted in the extrusions channels before or during the frame installation

Different Shapes available.

Top of Page