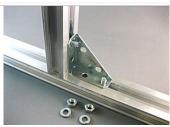

#### **Hardware Items Review**

Brackets
4" Steel Bracket

Brackets
4" Reinforced Steel Bracket

Brackets
4" Flat Bracket

Mending Plates 5" / 12" / 36"

**Fastening Screws** 

Nuts and Washers

Designed to be inserted in the extrusions channels before or during the frame installation

Different Shapes available.

Top of Page