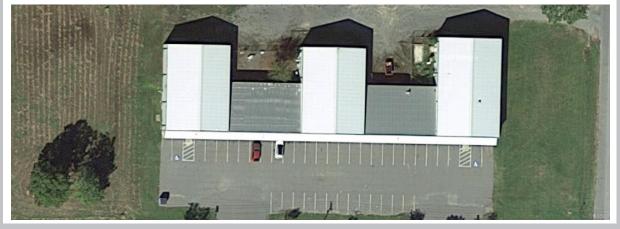

### SUITE LAYOUT

| 3010                                   | 3012                                | 3014 | 3016                                | 3018               | 3020                                | 3022                                | 3024                       | 3026                         |
|----------------------------------------|-------------------------------------|------|-------------------------------------|--------------------|-------------------------------------|-------------------------------------|----------------------------|------------------------------|
| 3,500 SF<br><u>Vacant</u><br>\$2000/Mo | 800 SF<br><u>Vacant</u><br>\$650/Mo |      | 800 SF<br><u>Vacant</u><br>\$650/Mo | 3,500 SF<br>Church | 800 SF<br><u>Vacant</u><br>\$650/Mo | 800 SF<br><u>Vacant</u><br>\$650/Mo | 800 SF<br>Jettway<br>Music | 4,000 SF<br>Jettway<br>Music |

#### **Property Information:**

- 15,800 Sq Ft
- TI allowance is negotiable
- Great mix of tenants/businesses
- Plenty of customer parking