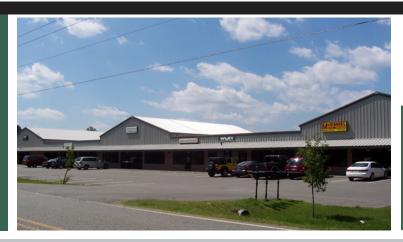

Strip Center For Sale or Lease 3010-3026 E. Woodson Lateral Rd. Hensley, Arkansas

#### **Property Information:**

- 15,800 Sq Ft
- TI allowance is negotiable
- Great mix of tenants/businesses
- Plenty of customer parking