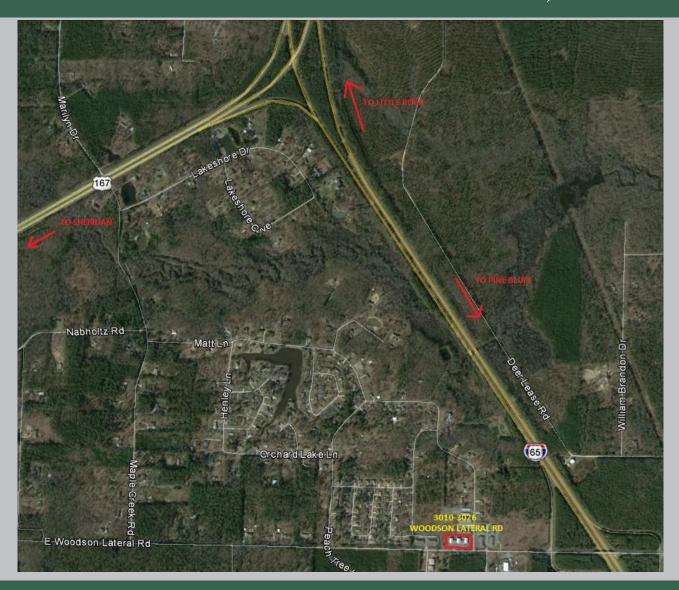

## 3010-3026 E. Woodson Lateral Rd • Little Rock, Arkansas

Conveniently located off of Interstate 540, only 15 minutes away from Downtown Little Rock.

All information contained herein is secured from sources we believe to be reliable. However, no information is guaranteed in any way. Any reproduction of this material is prohibited without consent of Haybar Real Estate.