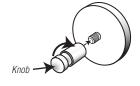

## **French Return Elbow Installation**

- 1. Secure Mounting Plate to wall.
- 2. **Select Metal Screw Knob** Onto Mounting Plate **Iron Works -** Mounting Plate Includes Knob
- 3. Insert Connector Between Pole and Elbow
- 4. Slide Elbow Onto Knob
- 5. Secure Elbow to Mounting Plate with Set Screw