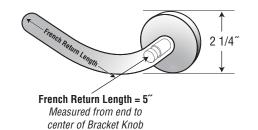

## French Return Elbows Measurements and Installation For Use with Select Metal - Brass and Iron Works

## 3/4" Pole

|            | 120-4063 | 120-4066           |
|------------|----------|--------------------|
| Projection | 4 1/8″   | 6 <sup>1</sup> /4″ |
| Return     | 3 1/2"   | 5 3/4"             |
| Length     | 5″       | 5″                 |





1 3/16" Pole

|            | 130-4063 | 130-4066 |
|------------|----------|----------|
| Projection | 4 1/2"   | 7 1/4″   |
| Return     | 3 3/4"   | 6 1/2"   |
| Length     | 5″       | 5″       |
|            |          |          |





French Return Length = 5"
Measured from end to
center of Bracket Knob

## **French Return Elbow Installation**

- 1. Secure Mounting Plate to wall.
- 2. **Select Metal Screw Knob** Onto Mounting Plate **Iron Works -** Mounting Plate Includes Knob
- 3. Insert Connector Between Pole and Elbow
- 4. Slide Elbow Onto Knob
- 5. Secure Elbow to Mounting Plate with Set Screw



(2) Select Metal

(2) Iron Works