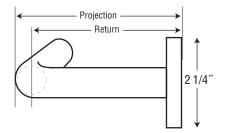

## 3/4" Pole

|            | 120-4063 | 120-4066           |
|------------|----------|--------------------|
| Projection | 4 1/8″   | 6 <sup>1</sup> /4″ |
| Return     | 3 1/2"   | 5 3/4"             |
| Length     | 5″       | 5″                 |