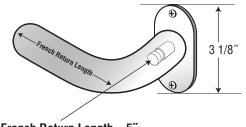

## French Return Elbows Measurements and Installation For Use with Select Metal - Brass and Iron Works

## 3/4" Pole

|            | 120-4063 | 120-4066           |
|------------|----------|--------------------|
| Projection | 4 1/8″   | 6 <sup>1</sup> /4″ |
| Return     | 3 1/2"   | 5 3/4"             |
| Length     | 5″       | 5″                 |





1 3/16" Pole

|            | 130-4063 | 130-4066 |
|------------|----------|----------|
| Projection | 4 1/2"   | 7 1/4″   |
| Return     | 3 3/4"   | 6 1/2"   |
| Length     | 5″       | 5″       |
|            |          |          |





French Return Length = 5"
Measured from end to
center of Bracket Knob

## **French Return Elbow Installation**

- 1. Secure Mounting Plate to wall.
- 2. **Select Metal Screw Knob** Onto Mounting Plate **Iron Works -** Mounting Plate Includes Knob
- 3. Insert Connector Between Pole and Elbow
- 4. Slide Elbow Onto Knob
- 5. Secure Elbow to Mounting Plate with Set Screw



(2) Select Metal

(2) Iron Works