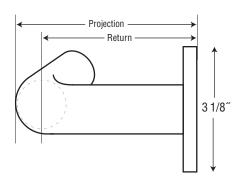

1 3/16" Pole

|            | 130-4063 | 130-4066 |
|------------|----------|----------|
| Projection | 4 1/2"   | 7 1/4″   |
| Return     | 3 3/4"   | 6 1/2"   |
| Length     | 5″       | 5″       |
|            |          |          |