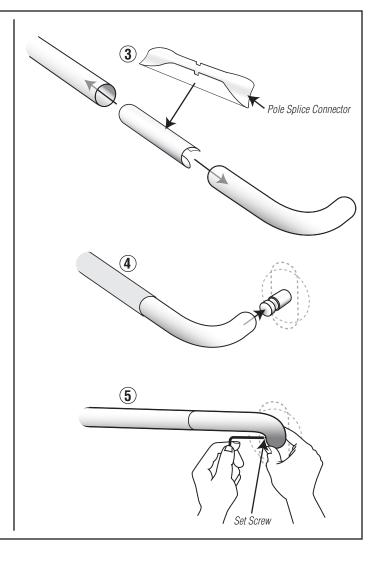

## **French Return Elbow Installation**

- 1. Secure Mounting Plate to wall.
- 2. **Select Metal Screw Knob** Onto Mounting Plate **Iron Works -** Mounting Plate Includes Knob
- 3. Insert Connector Between Pole and Elbow
- 4. Slide Elbow Onto Knob
- 5. Secure Elbow to Mounting Plate with Set Screw