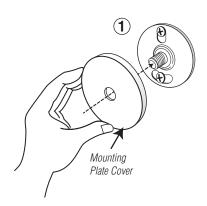

## **French Return Elbow Installation**

- 1. Secure Mounting Plate to wall.
- 2. **Select Metal Screw Knob** Onto Mounting Plate **Iron Works -** Mounting Plate Includes Knob
- 3. Insert Connector Between Pole and Elbow
- 4. Slide Elbow Onto Knob
- 5. Secure Elbow to Mounting Plate with Set Screw