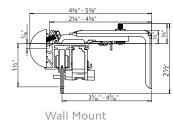

## Wall and Ceiling Mount

Allows for heavy duty draperies as well as light weight sheers.