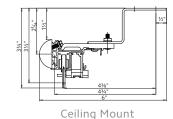

## Wall and Ceiling Mount

Allows for heavy duty draperies as well as light weight sheers.