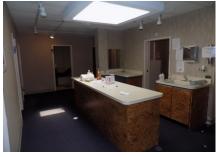

E-Mail: Victor@VictorWeinberger.com

For Sale: Elmhurst Medical Building or BUILDABLE SITE: 83-21 57th Ave, Elmhurst, NY, 11373 (Block# 2905 Lot# 56) (corner 84 St – 5 1/2 blocks to Queens Blvd)

Description: 1 story Medical Building w/2 Separate Doctor Offices (w/proper C/O) LOT SIZE: 40 x 90....BUILDING SIZE: 40 X 90 (plus a full basement)

Can add another floor to the existing structure or you can build two 3 Family homes (30 x 38 Building size each) w/1080 SF each floor.

NOTE: USE GROUP 6 ALLOWS FOR VARIOUS COMMERCIAL USERS Building is Being Delivered vacant! Ideal for users or investors Office A) 2,500 SF (approx) ......Office B) 1,100 SF (approx)