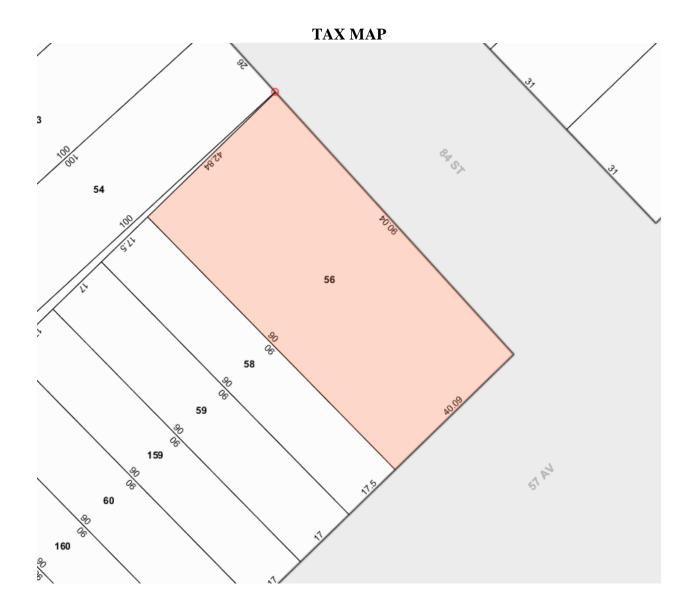

## 83-21 57<sup>th</sup> Ave, Elmhurst, NY Overview

| Address                                                                                                         |                                                                                                 | Building                                                                                                                   |                                                                                                        |
|-----------------------------------------------------------------------------------------------------------------|-------------------------------------------------------------------------------------------------|----------------------------------------------------------------------------------------------------------------------------|--------------------------------------------------------------------------------------------------------|
| Primary address Alternate address(es)  Zip code Borough Block & lot Sanborn map Tax map                         | 8321 57 Ave<br>83-21 57 Ave<br>56-16 84 St<br>11373<br>Queens<br>02905-0056<br>409 072<br>41504 | Building class  Building sqft Building dimensions Roof height Ground elevation Year built Stories Certificate of Occupancy | Professional Buildings/Stand Alone<br>(O7)<br>3,280<br>40 ft x 80 f<br>12 f<br>52 f<br>1975 (estimated |
|                                                                                                                 |                                                                                                 | Use<br>Commercial units<br>Office sqft                                                                                     | 3,28                                                                                                   |
| Purchase date<br>Purchase price                                                                                 | 06/02/1986<br>\$0                                                                               | Lot<br>Lot sqft                                                                                                            | 3,732                                                                                                  |
| Property Taxes  Tax class  Tax assessor's market value  Current tax bill                                        | 4<br>\$527,000<br>\$21,090                                                                      | Lot dimensions Corner lot Buildings on lot                                                                                 | 40.09 ft x 90 f<br>SV                                                                                  |
| Out of the bill                                                                                                 | 921,000                                                                                         | Zoning Zoning districts                                                                                                    | R5 (1                                                                                                  |
| Neighborhood                                                                                                    |                                                                                                 | Zoning map                                                                                                                 | 130                                                                                                    |
| Neighborhood Community district Closest police station Closest fire station School district number Census tract | Elmhurst<br>4<br>1.13 Miles -<br>0.41 Miles -<br>24<br>499                                      | Floor Area Ratio (FAR)  Residential FAR Facility FAR FAR as built Allowed usable floor area Usable floor area as built     | 1.25<br>2<br>0.88<br>4,665<br>3,284                                                                    |
| Hazards & Environment                                                                                           |                                                                                                 | Osabio nooi area as bunt                                                                                                   | 3,20                                                                                                   |
| Toxic site on this property<br>Neighboring toxic sites                                                          | No<br>No                                                                                        |                                                                                                                            |                                                                                                        |