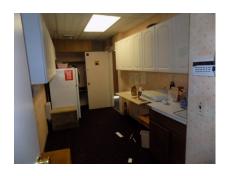

E-Mail: Victor@VictorWeinberger.com

For Sale: Elmhurst Medical Building or BUILDABLE SITE: 83-21 57th Ave, Elmhurst, NY, 11373 (Block# 2905 Lot# 56) (corner 84 St – 5 1/2 blocks to Queens Blvd)

Description: 1 story Medical Building w/2 Separate Doctor Offices (w/proper C/O) LOT SIZE: 40 x 90....BUILDING SIZE: 40 X 90 (plus a full basement)

Can add another floor to the existing structure or you can build two 3 Family homes (30 x 38 Building size each) w/1080 SF each floor.

NOTE: USE GROUP 6 ALLOWS FOR VARIOUS COMMERCIAL USERS Building is Being Delivered vacant! Ideal for users or investors Office A) 2,500 SF (approx) ......Office B) 1,100 SF (approx)