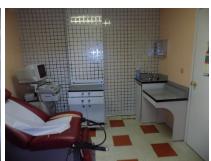

E-Mail: Victor@VictorWeinberger.com

For Sale: Elmhurst Medical Building or BUILDABLE SITE: 83-21 57th Ave, Elmhurst, NY, 11373 (Block# 2905 Lot# 56) (corner 84 St – 5 1/2 blocks to Queens Blvd)

Description: 1 story Medical Building w/2 Separate Doctor Offices (w/proper C/O) LOT SIZE: 40 x 90....BUILDING SIZE: 40 X 90 (plus a full basement)

Can add another floor to the existing structure or you can build two 3 Family homes (30 x 38 Building size each) w/1080 SF each floor.

NOTE: USE GROUP 6 ALLOWS FOR VARIOUS COMMERCIAL USERS Building is Being Delivered vacant! Ideal for users or investors Office A) 2,500 SF (approx) ......Office B) 1,100 SF (approx)