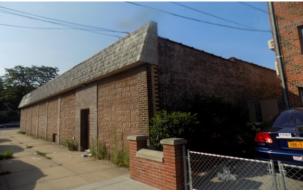

E-Mail: Victor@VictorWeinberger.com

For Sale: Elmhurst Medical Building or BUILDABLE SITE: 83-21 57th Ave, Elmhurst, NY, 11373 (Block# 2905 Lot# 56) (corner 84 St – 5 1/2 blocks to Queens Blvd)

Description: 1 story Medical Building w/2 Separate Doctor Offices (w/proper C/O) LOT SIZE: 40 x 90....BUILDING SIZE: 40 X 90 (plus a full basement)

Can add another floor to the existing structure or you can build two 3 Family homes (30 x 38 Building size each) w/1080 SF each floor.

NOTE: USE GROUP 6 ALLOWS FOR VARIOUS COMMERCIAL USERS Building is Being Delivered vacant! Ideal for users or investors Office A) 2,500 SF (approx) ......Office B) 1,100 SF (approx)