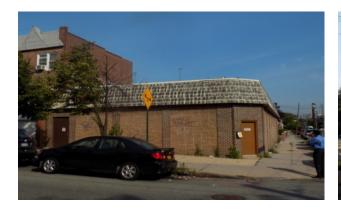

E-Mail: Victor@VictorWeinberger.com

For Sale: Elmhurst Medical Building or BUILDABLE SITE: 83-21 57th Ave, Elmhurst, NY, 11373 (Block# 2905 Lot# 56) (corner 84 St – 5 1/2 blocks to Queens Blvd)

Description: 1 story Medical Building w/2 Separate Doctor Offices (w/proper C/O) LOT SIZE: 40 x 90....BUILDING SIZE: 40 X 90 (plus a full basement)

Can add another floor to the existing structure or you can build two 3 Family homes (30 x 38 Building size each) w/1080 SF each floor.

NOTE: USE GROUP 6 ALLOWS FOR VARIOUS COMMERCIAL USERS Building is Being Delivered vacant! Ideal for users or investors Office A) 2,500 SF (approx) ......Office B) 1,100 SF (approx)