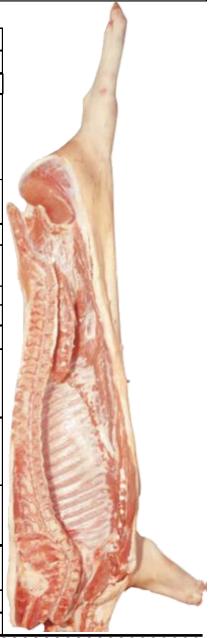

## **CARCASS OF PORK** Cut \$2.39/1b.

Wrapped, Boxed &Frozen Avg. Head on Weight: 180-200 lbs

## SIDE OF PORK-\$2.49/lb.

**Cut**, Wrapped, Boxed & Frozen Avg. Side Weight: 70-90 lbs

FRESH SAUSAGE MAKING-\$1.49lb.

(Choice of Breakfast (23mm) Or Dinner (31mm) Size) CURING & SMOKING -\$0.99/1b.

(Natural light salt Cure; Natural Hickory Smoke) (Bacon Slicing ....\$1.49/lb.)

## CARCASS OF PORK Uncut...\$2.09/1b.

(Avg. Weight:180-200lbs (Head on)

## SIDE OF PORK Uncut...\$2.19/lb.

(Avg. Weight: 80-100 lbs.).