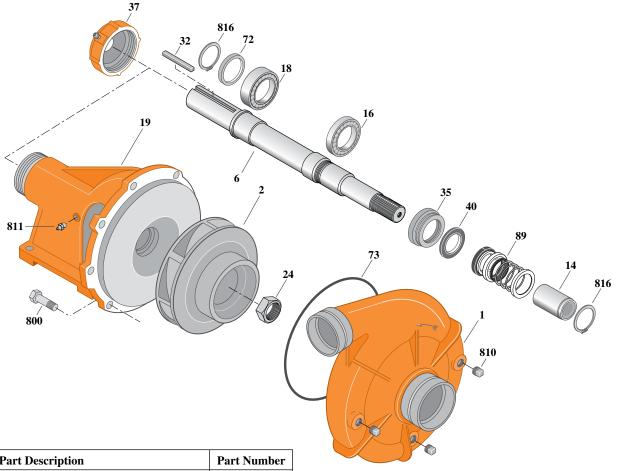

## **Mechanical Shaft Seal Construction**

| Item | Part Description            | Part Number |
|------|-----------------------------|-------------|
| 1    | Case, Volute                | See Table I |
| 2    | Impeller                    | See Table I |
| 6    | Shaft (Not sold separately) | See Note 1  |
| 14   | Sleeve, Shaft               | S39242L     |
| 16   | Bearing, Ball               | S13270      |
| 18   | Bearing, Ball               | S13271      |
| 19   | Frame                       | H04007      |
| 24   | Locknut, Impeller (CW)      | M10220      |
| 24   | Locknut, Impeller (CCW)     | U36-189SS   |
| 32   | Key, 1/4x2-1/8"             | S24255      |
| 35   | Inner Bearing Cap           | S19033      |
| 37   | Outer Bearing Cap Assembly* | S19914      |
| 40   | Slinger, Water              | S12260      |
| 72   | Ring, Thrust                | S29218      |
| 73   | O-Ring (See Note 2)         | M14943      |
| 89   | Seal, Mechanical Shaft      | S32690      |

<sup>\*</sup> Includes grease fitting and set screw.

Table I

| B/M No. | Rotation | Volute<br>Case | Impeller | Impeller<br>Diameter |
|---------|----------|----------------|----------|----------------------|
| B68417  | CW       | H04040         | M02153   | 9.00"                |
| B68416  | CCW      | H04041         | M02181   | 9.00"                |

| Item | Part Description                   | Part Number |
|------|------------------------------------|-------------|
| 800  | Capscrew, Hex 3/8-16x7/8" (8 Req.) | S26825      |
| 810  | Plug, Pipe 1/4 NPT (3 Req.)        | S23715      |
| 811  | Fitting, Grease                    | S23670      |
| 816  | Ring, Retaining                    | S23009      |
| 816  | Ring, Retaining                    | S23010      |

**NOTE 1**: Shaft Replacement Kit available for this model. Berkeley part number B80699 for CW, B80697 for CCW. Pump Shaft sold in shaft replacement kit only.

**NOTE 2**: Also accepts gasket S05126 as replacement for o-ring. See *Supplement E* located at the beginning of this section.