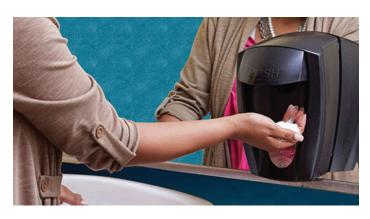

## EZ Hand Hygiene® WALL MOUNT DISPENSER

One dispenser for BOTH foam and liquid! With a contemporary design and unique top-dispensing feature, EZ Hand Hygiene® Wall Mount is our most popular dispensing system. This dispenser is versatile and will accommodate either the EZ Foam foaming lotion hand soap or foaming hand sanitizer, offering the user options and flexibility.

## FEATURES & BENEFITS

- Unique Top-Dispensing design no risk of leaking valves.
- You can see the product being dispensed no wasted extra pushes
- Made from durable plastic with no metal parts ideal for wet or dry conditions
- ADA push compliant with a secured locking option
- Large refill indicator window and multi-lingual refill labels
- Economical dispenses only .75 ml per activation (hand wash) versus
   1.5 ml for most bag-in-box systems
- Available in Dove Gray
- Rich foaming formulas in popular fragrances and moisture wash options