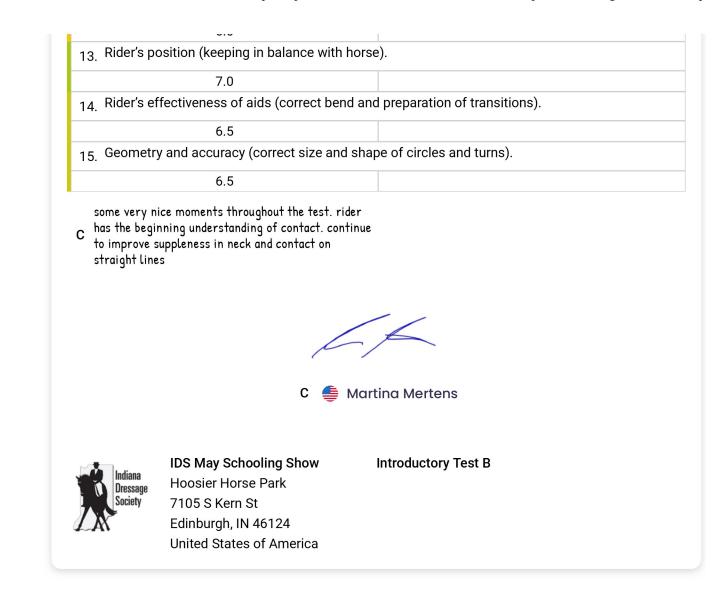

|     | 6.5                                                                                                                                      | C needs suppleness                                       |  |  |  |
|-----|------------------------------------------------------------------------------------------------------------------------------------------|----------------------------------------------------------|--|--|--|
|     | FE Free walk                                                                                                                             |                                                          |  |  |  |
| 5.  | Regularity, reach and ground cover with over track of free walk allowing complete freedom to stretch the neck forward and downward       |                                                          |  |  |  |
|     | 6.5                                                                                                                                      | C active                                                 |  |  |  |
| _   | EH Medium walk                                                                                                                           |                                                          |  |  |  |
| 6.  | Willing, calm transition; regularity, quality, overtrack                                                                                 |                                                          |  |  |  |
|     | 5.5                                                                                                                                      | C some jigging                                           |  |  |  |
|     | Btw H&CWorking trot rising                                                                                                               |                                                          |  |  |  |
| 7.  | Willing, calm transition; regularity and quali                                                                                           | ty of trot; straightness; bend and balance in corner     |  |  |  |
|     | 6.5                                                                                                                                      | C obedient but stiff                                     |  |  |  |
| 8.  | B Circle right 20m<br>Working trot rising                                                                                                |                                                          |  |  |  |
|     | Regularity and quality of trot; shape and size of circle; bend; balance                                                                  |                                                          |  |  |  |
|     | 7.0                                                                                                                                      | C shows some contact and bend                            |  |  |  |
| •   | <ul><li>A Down centerline</li><li>X Halt through medium walk. Salute.</li></ul>                                                          |                                                          |  |  |  |
| 9.  | Bend and balance in turn, regularity and quality of trot, willing, calm transition; straightness, attentiveness; immobility (min 3 secs) |                                                          |  |  |  |
|     | 5.5                                                                                                                                      | slight drifting. halt<br>C not immobile for 3<br>seconds |  |  |  |
| Col | ective marks                                                                                                                             |                                                          |  |  |  |
| 10. | Gaits (freedom and regularity)                                                                                                           |                                                          |  |  |  |
|     | 6.5                                                                                                                                      |                                                          |  |  |  |
| 11. | Impulsion (desire to move forward with su                                                                                                | opleness of the back and steady tempo)                   |  |  |  |
|     | 6.0                                                                                                                                      |                                                          |  |  |  |
| 12. | Submission (acceptance of steady contact                                                                                                 | , attention, and confidence) x2                          |  |  |  |