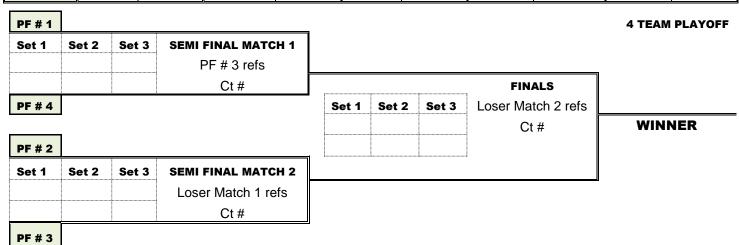

:1<br>2 vs | 0 PM<br>3 (4) | 1:00<br>1 vs | PM 5 (2) | 1:50<br>3 vs | 9 PM<br>4 (1) | 2:40<br>2 vs | 0 PM<br>5 (3) | 3:30<br>1 vs | PM 4 (5) |
|                |              | 1             |              | i        |              | i             |              | ı             |              |          |
| TIMES          |              | 1             |              | i        |              | i             |              | ı             |              |          |
| TIMES Set 1    |              | 1             |              | i        |              | i             |              | ı             |              |          |
| Set 1<br>Set 2 |              | 1             |              | i        |              | i             |              | ı             |              |          |